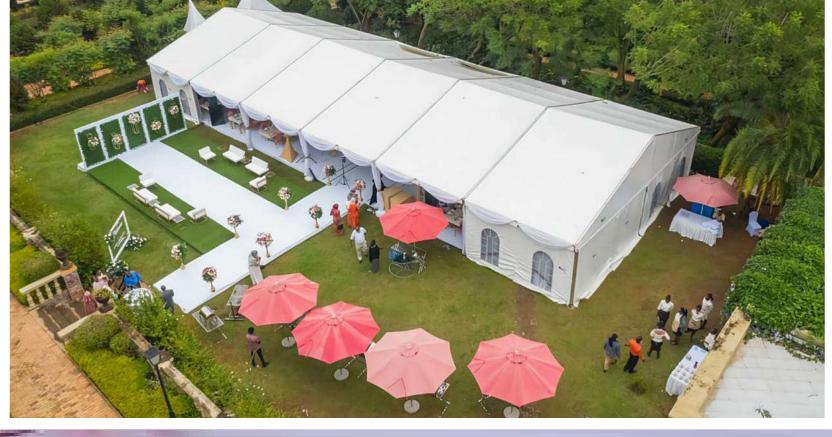

#### **Hexagon Tent**

A frame tents we hire them out as per section, a section of 20 m\* 5 m ksh 45000, that section has a capacity of hosting 100 chairs and 10 tables, note that the above prices are not inclusive of tables, chairs and transportation