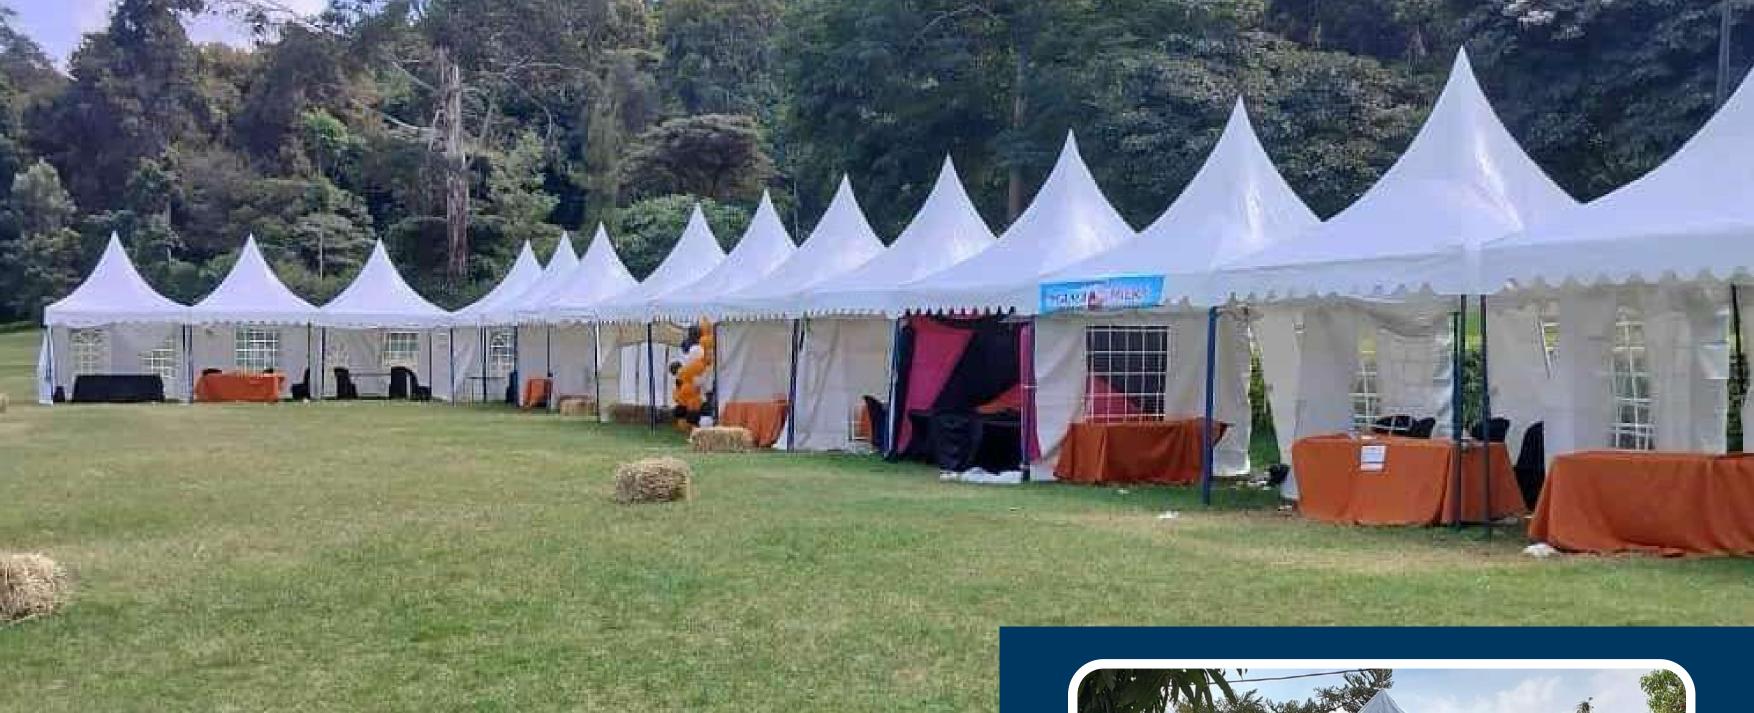

## **Bline Tent**

Bline tent 6 by 6 m, it has a capacity of hosting 50 armless chairs without tables inside, with tables inside it can host 3 table and 30 chairs, ksh 18000, note that the above prices are not inclusive of chairs, tables and transportation.

## Bline tent

**©** 0710273465

Bline tent 10 m by 10 m, it has a capacity of hosting 100 armless chairs without tables inside, with tables inside it can host 6 table and 60 chairs,ksh 36000, note that the above prices are not inclusive of chairs, tables and transportation