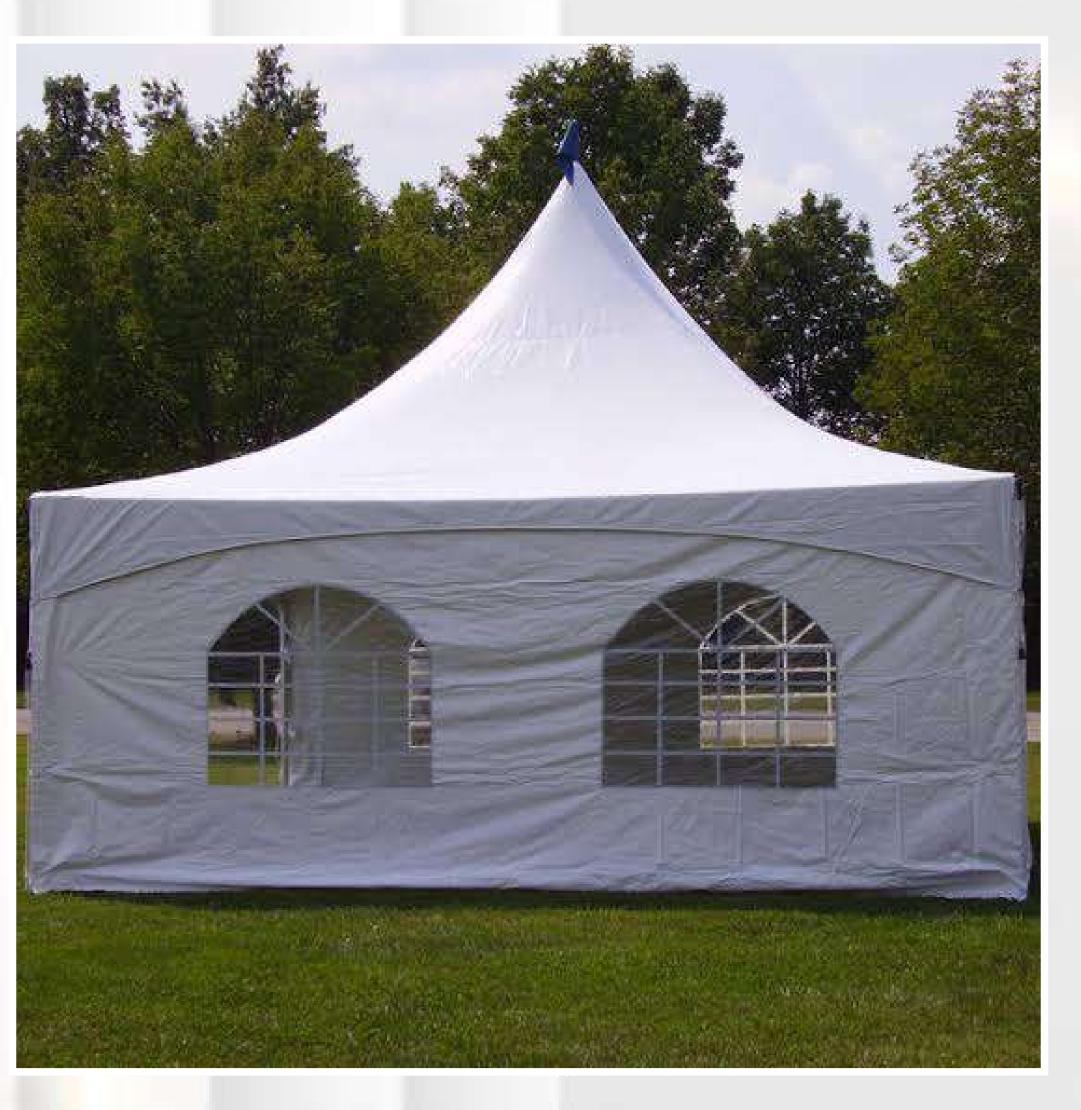

#### Pagola Tent

17 by 17 pagola tent, it has a capacity of hosting 50 armless chairs without tables inside, with tables inside it can host 3 table and 30 chairs, **ksh 15000**, note that the above price are not inclusive of chairs, tables and transportation.