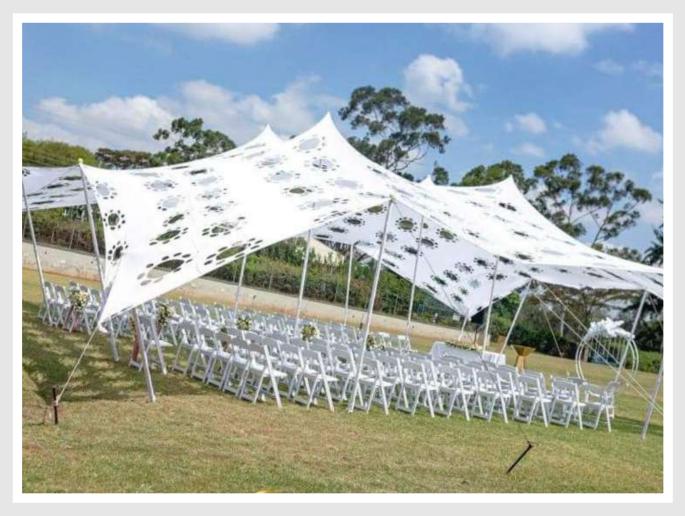

## **Bline Tent**

Bline tent 6 by 6 m, it has a capacity of hosting 50 armless chairs without tables inside, with tables inside it can host 3 table and 30 chairs, ksh 18000, note that the above prices are not inclusive of chairs, tables and transportation.

## Bline tent

**©** 0710273465

Bline tent 10 m by 10 m, it has a capacity of hosting 100 armless chairs without tables inside, with tables inside it can host 6 table and 60 chairs,ksh 36000, note that the above prices are not inclusive of chairs, tables and transportation