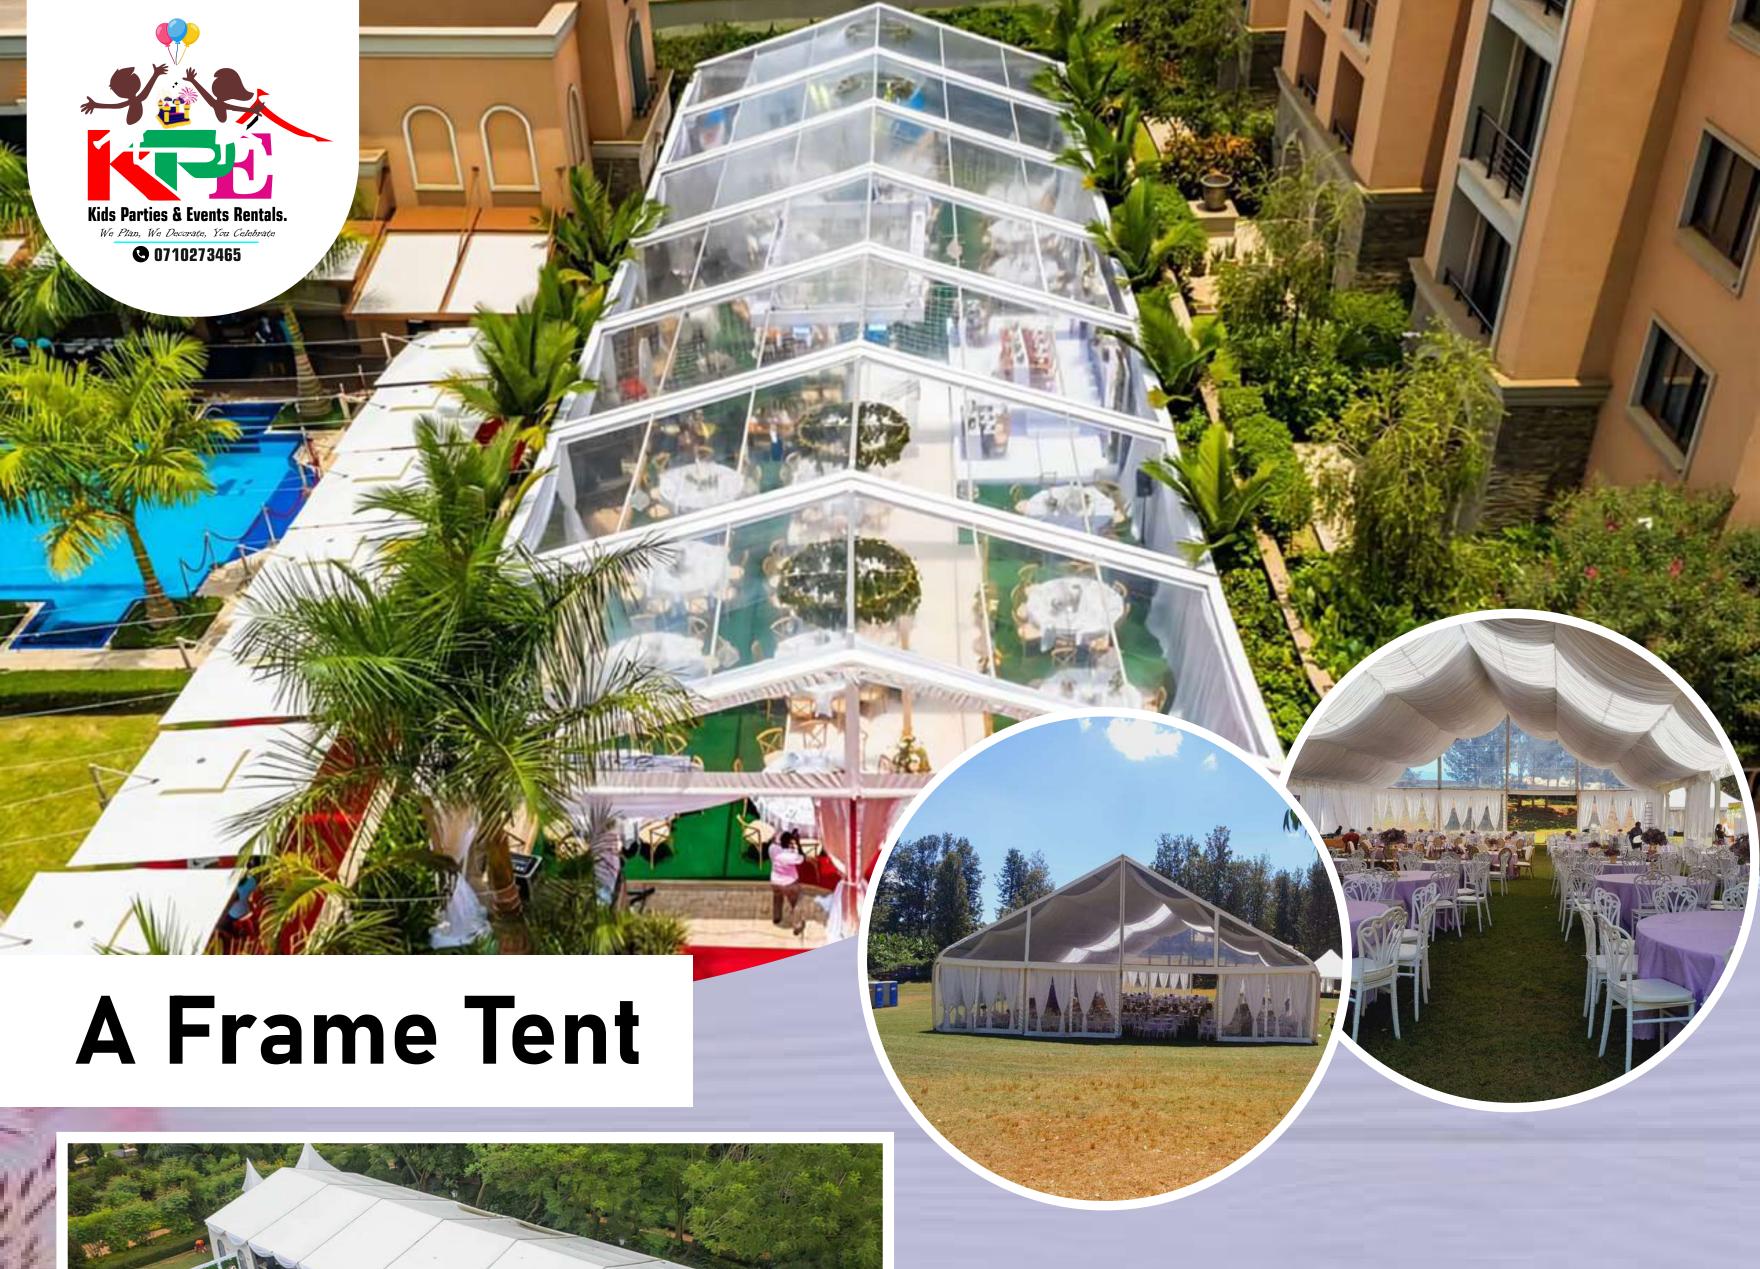

#### **Hexagon Tent**

A frame tents we hire them out as per section, a section of 20 m\* 5 m ksh 45000, that section has a capacity of hosting 100 chairs and 10 tables, note that the above prices are not inclusive of tables, chairs and transportation