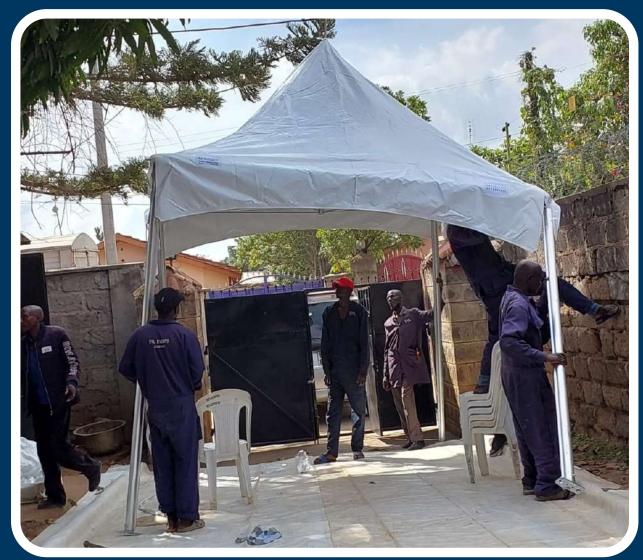

#### **Exhibition Tents**

11 by 11 plain tents also known as exhibition tents **ksh 2500**, it has a capacity of hosting 20 armless chairs without tables inside, with tables inside it can host one table and 10 chairs, note that the abov prices are not inclusive of tables, chairs and transportation.

#### **Drapped Tents**

11 by 11 drapped tents also known as exhibition tents **ksh 5000**, it has a capacity of hosting 20 armless chairs without tables inside, with tables inside it can host one table and 10 chairs, note that the above prices are not inclusive of tables, chairs and transportation