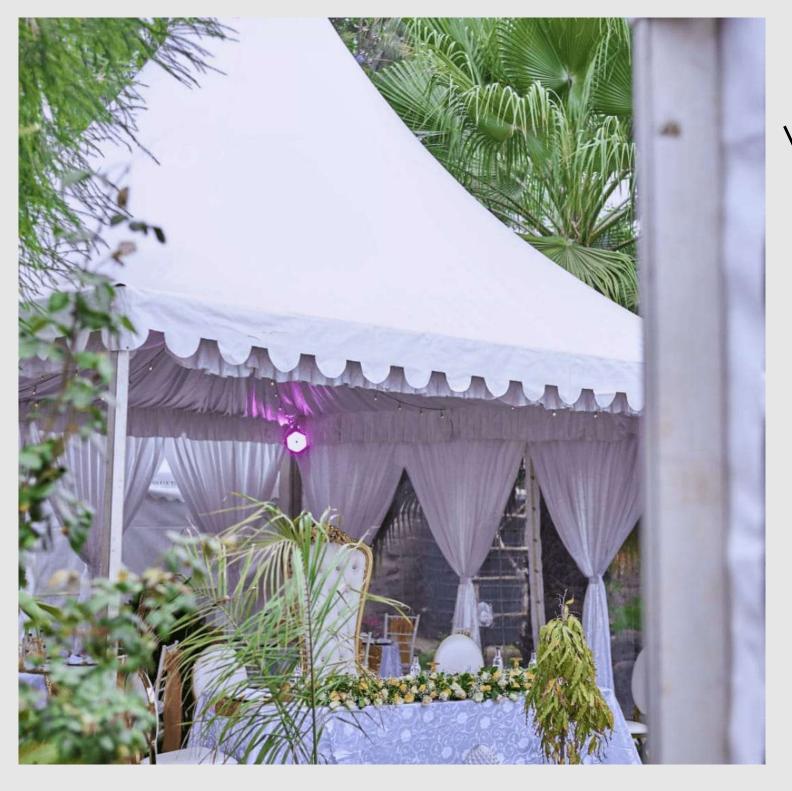

#### Pagola Tent

17 by 17 pagola tent, it has a capacity of hosting 50 armless chairs without tables inside, with tables inside it can host 3 table and 30 chairs, **ksh 15000**, note that the above price are not inclusive of chairs, tables and transportation.