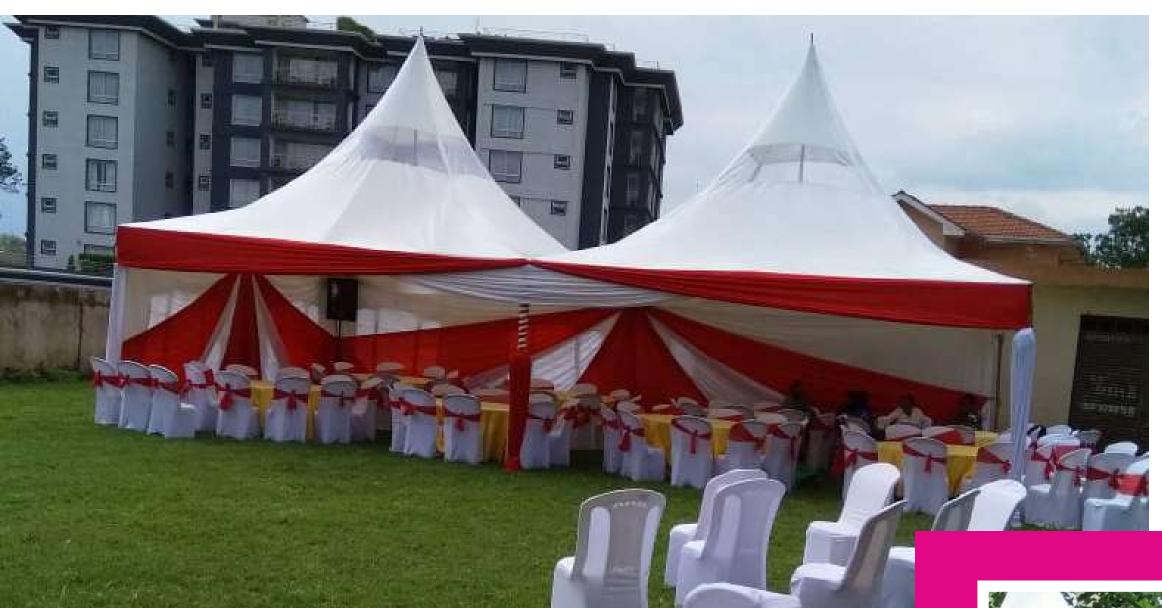

#### Pagola Tent

17 by 17 pagola tent, it has a capacity of hosting 50 armless chairs without tables inside, with tables inside it can host 3 table and 30 chairs, **ksh 15000**, note that the above price are not inclusive of chairs, tables and transportation.