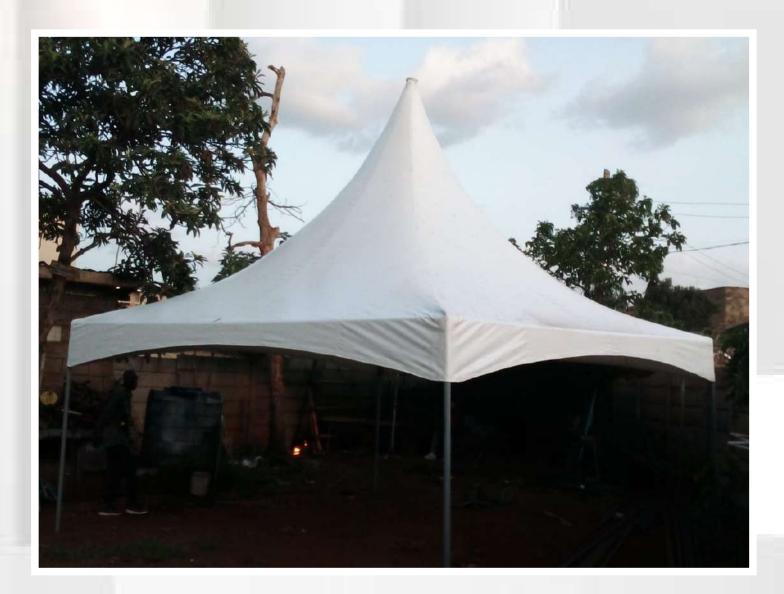

#### Pagola Tent

17 by 17 pagola tent, it has a capacity of hosting 50 armless chairs without tables inside, with tables inside it can host 3 table and 30 chairs, **ksh 15000**, note that the above price are not inclusive of chairs, tables and transportation.