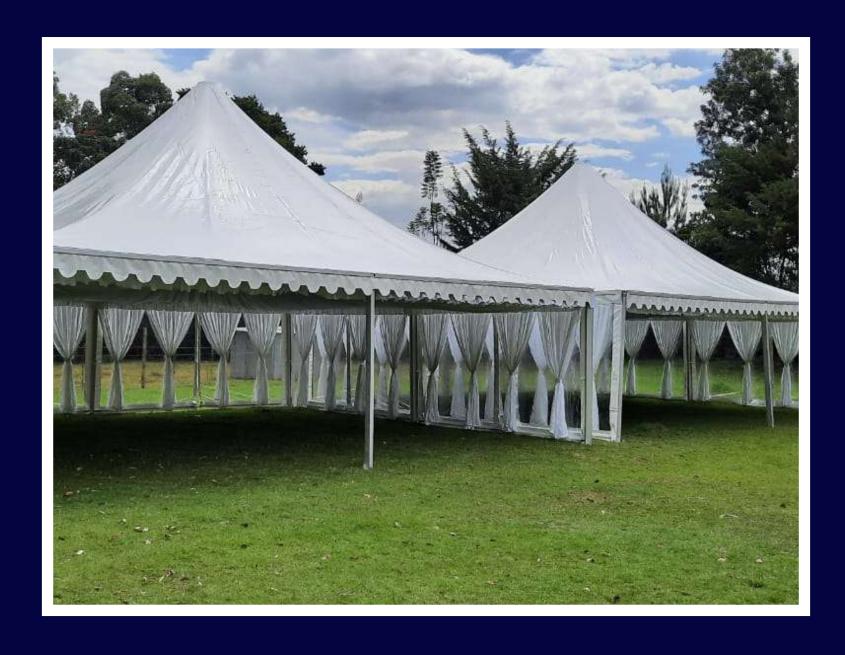

#### Plain Tent

17 by 17 plain tents ksh 3500, it has a capacity of hosting 50 armless chairs without tables inside, with tables inside it can host 3 table and 30 chairs, note that the above prices are not inclusive of tables, chairs and transportation

#### **Drapped Tents**

ksh 7000, it has a capacity of hosting 50 armless chairs without tables inside, with tables inside it can host 3 table and 30 chairs, note that the above prices are not inclusive of tables, chairs and transportation