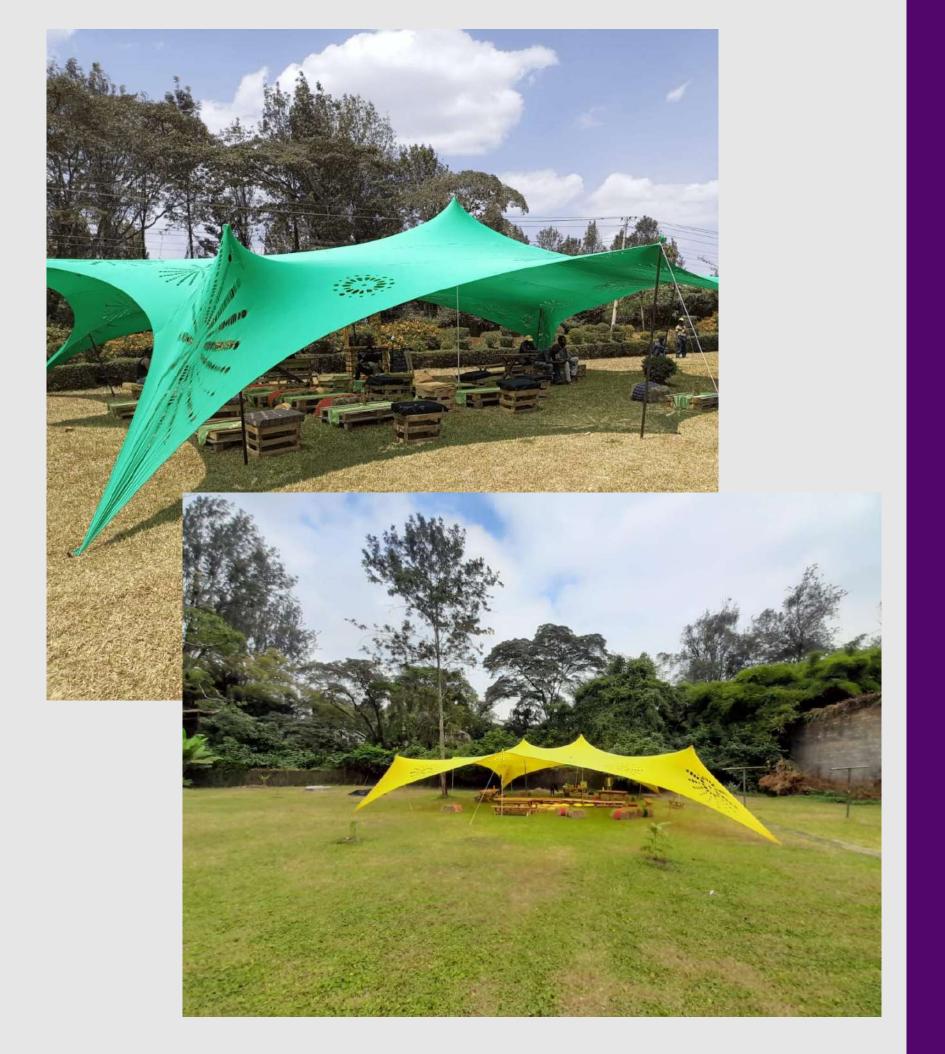

Cheese Tent 9 by
12 m it has a capacity
of hosting 20- 80
guests sitting with
tables inside, **ksh 18000**, note
the above prices
are not inclusive of,
chairs, tables and
transportation.

## Cheese Tent

Cheese Tent 10 by 15m it
has a capacity of hosting
80-140 guests sitting with
tables inside, **ksh 22000**,
note the above prices are
not inclusive of, chairs,
tables and transportation

## Cheese Tent

Cheese Tent 12 by 18 m it has a capacity of hosting 140- 200 guests sitting with tables inside, ksh 28000, note the above prices are not inclusive of, chairs, tables and transportation