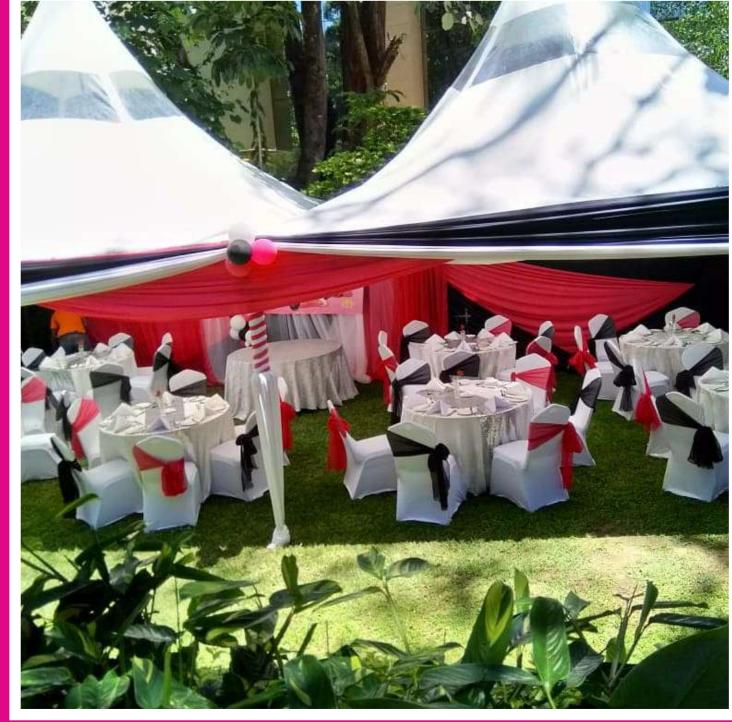

#### **Drapped Tents**

11 by 11 drapped tents also known as exhibition tents **ksh 5000**, it has a capacity of hosting 20 armless chairs without tables inside, with tables inside it can host one table and 10 chairs, note that the above prices are not inclusive of tables, chairs and transportation

#### **Drapped Tents**

ksh 7000, it has a capacity of hosting 50 armless chairs without tables inside, with tables inside it can host 3 table and 30 chairs, note that the above prices are not inclusive of tables, chairs and transportation