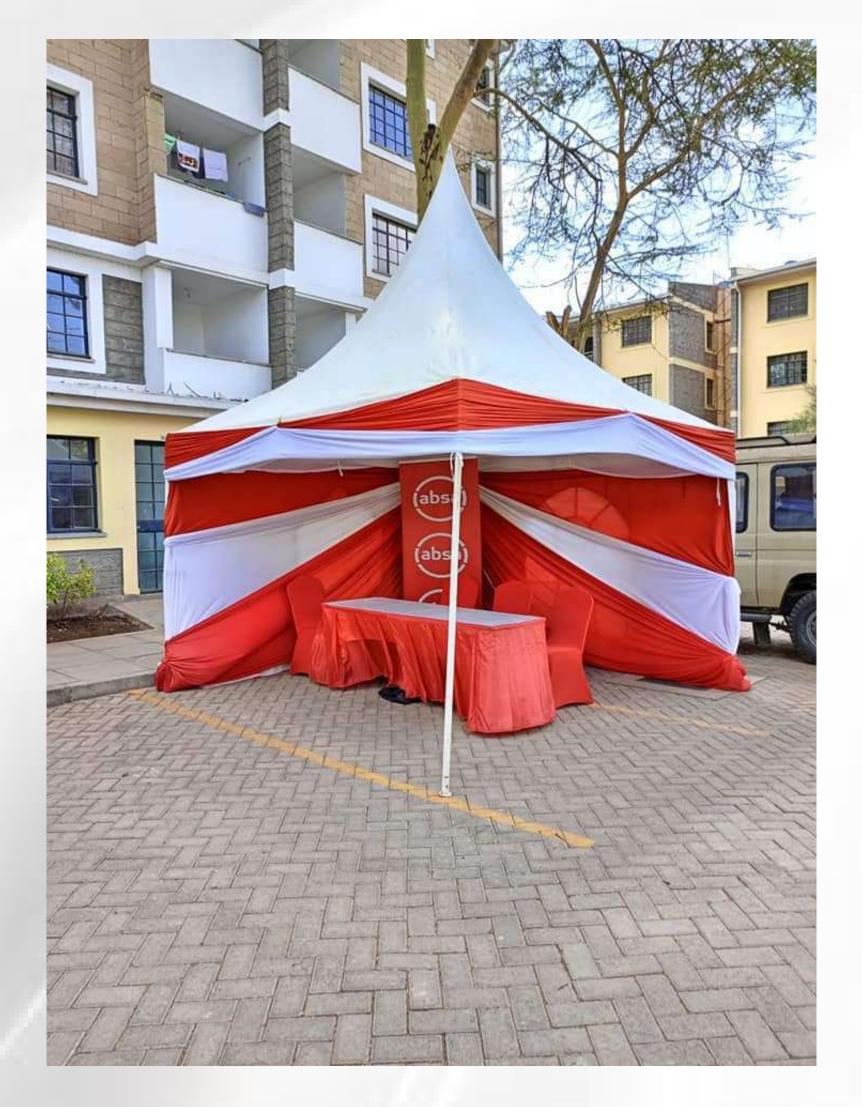

#### Pagola Tent

17 by 17 pagola tent, it has a capacity of hosting 50 armless chairs without tables inside, with tables inside it can host 3 table and 30 chairs, **ksh 15000**, note that the above price are not inclusive of chairs, tables and transportation.