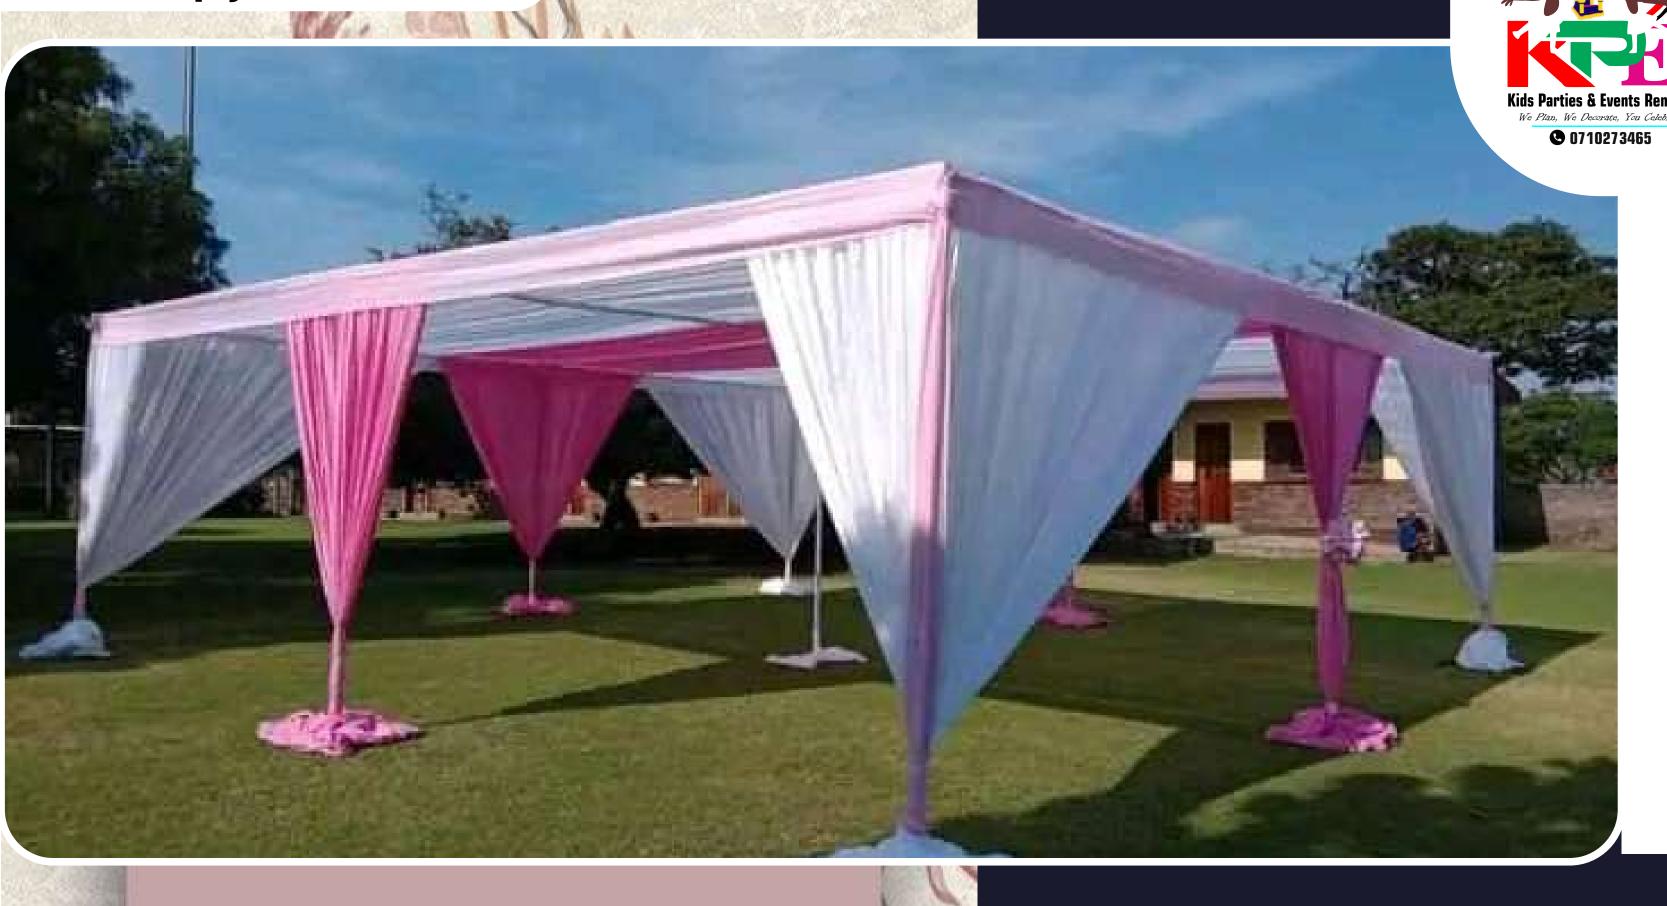

#### **Drapped Tents**

11 by 11 drapped tents also known as exhibition tents **ksh 5000**, it has a capacity of hosting 20 armless chairs without tables inside, with tables inside it can host one table and 10 chairs, note that the above prices are not inclusive of tables, chairs and transportation

#### **Drapped Tents**

ksh 7000, it has a capacity of hosting 50 armless chairs without tables inside, with tables inside it can host 3 table and 30 chairs, note that the above prices are not inclusive of tables, chairs and transportation

## **Drapped Tents**

**©** 0710273465

ksh 10000, it has a capacity of hosting 100 armless chairs without tables inside, with tables inside it can host 6 table and 60 chairs, note that the above prices are not inclusive of tables, chairs and transportation