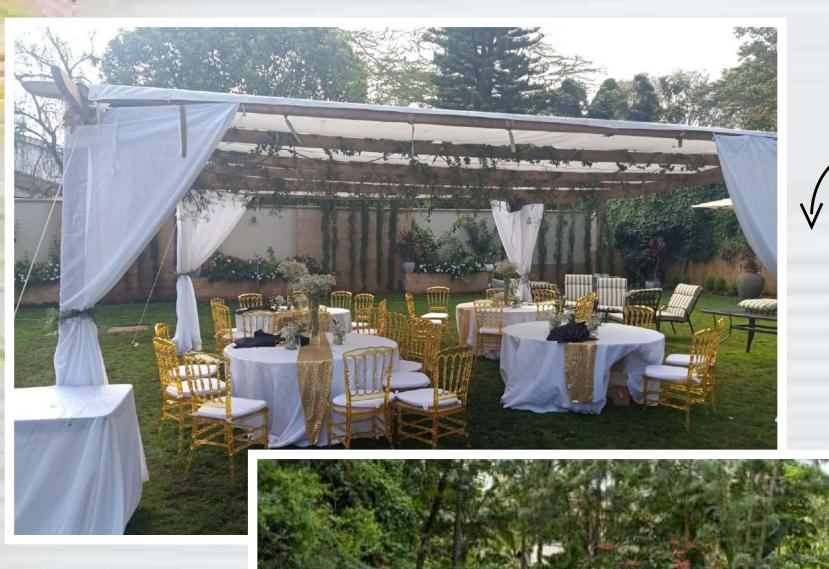

#### Pagola Tent

17 by 17 pagola tent, it has a capacity of hosting 50 armless chairs without tables inside, with tables inside it can host 3 table and 30 chairs, **ksh 15000**, note that the above price are not inclusive of chairs, tables and transportation.