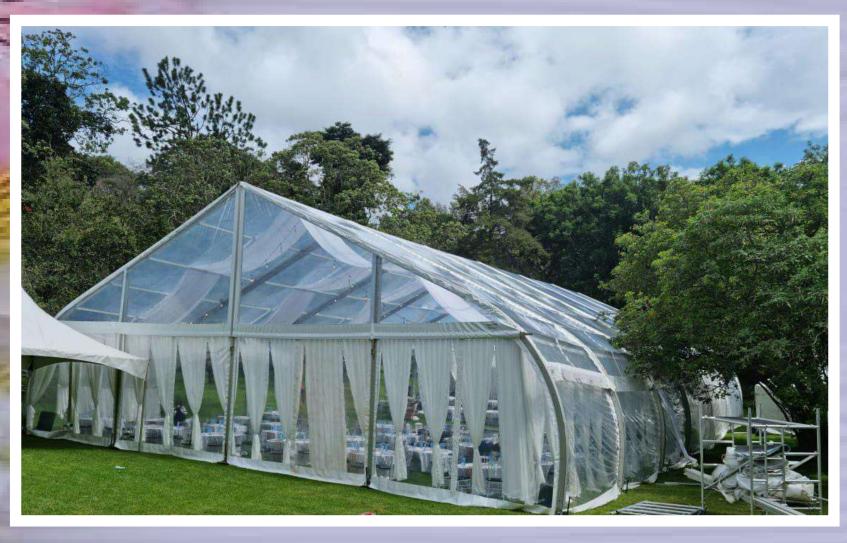

#### **Hexagon Tent**

A frame tents we hire them out as per section, a section of 20 m\* 5 m ksh 45000, that section has a capacity of hosting 100 chairs and 10 tables, note that the above prices are not inclusive of tables, chairs and transportation