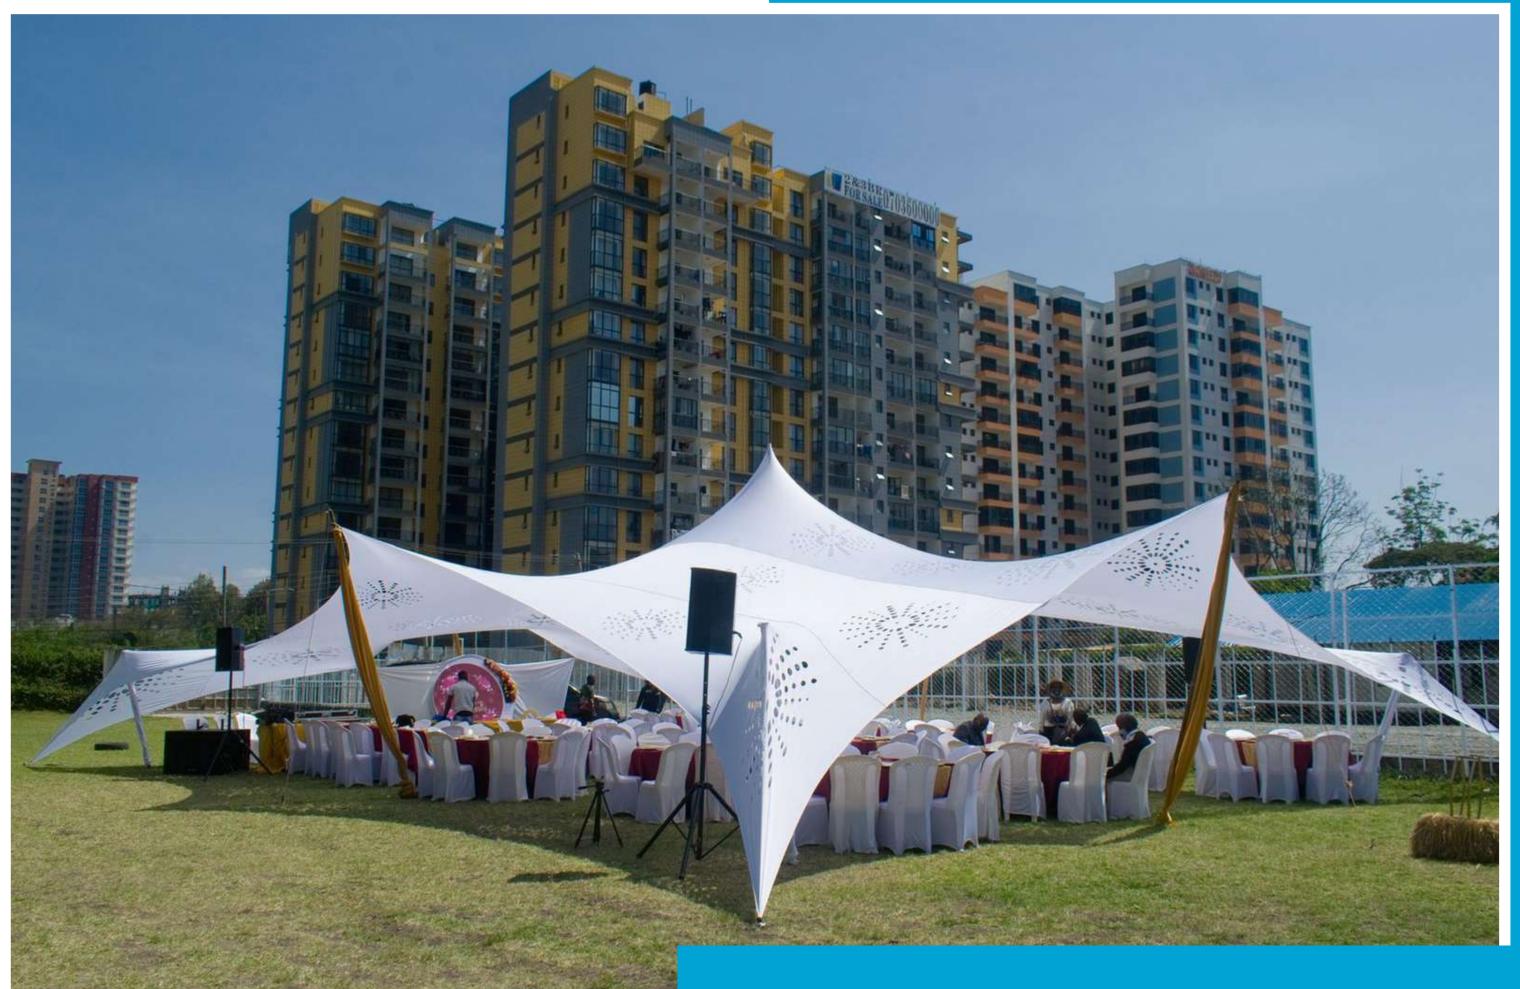

Cheese Tent 9 by
12 m it has a capacity
of hosting 20- 80
guests sitting with
tables inside, **ksh 18000**, note
the above prices
are not inclusive of,
chairs, tables and
transportation.

## Cheese Tent

Cheese Tent 10 by 15m it
has a capacity of hosting
80-140 guests sitting with
tables inside, **ksh 22000**,
note the above prices are
not inclusive of, chairs,
tables and transportation

## Cheese Tent

Cheese Tent 12 by 18 m it has a capacity of hosting 140- 200 guests sitting with tables inside, ksh 28000, note the above prices are not inclusive of, chairs, tables and transportation