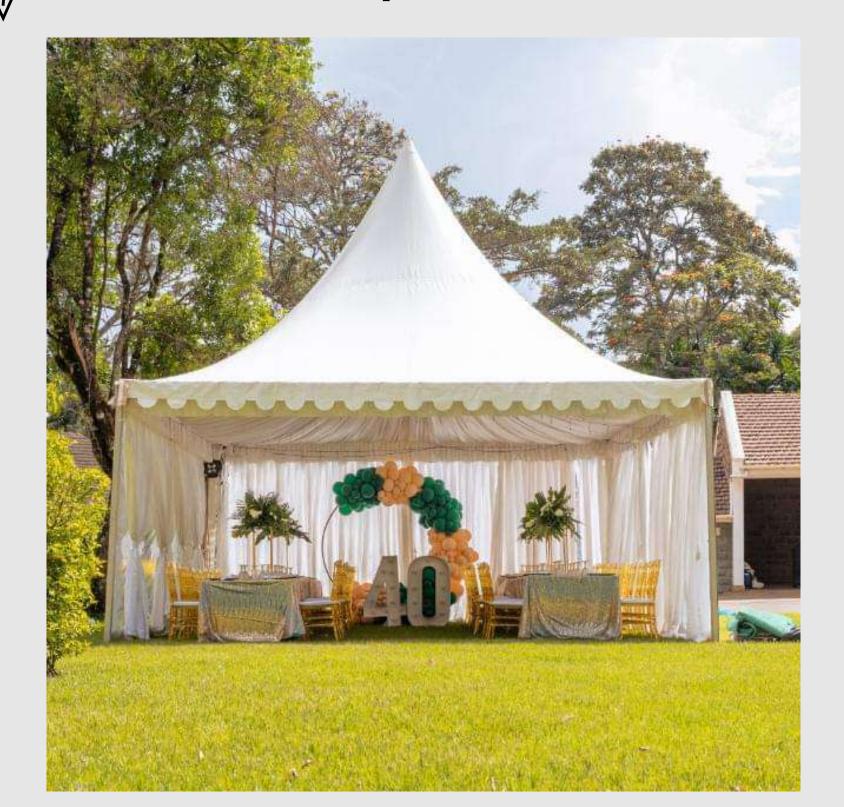

#### Pagola Tent

17 by 17 pagola tent, it has a capacity of hosting 50 armless chairs without tables inside, with tables inside it can host 3 table and 30 chairs, **ksh 15000**, note that the above price are not inclusive of chairs, tables and transportation.