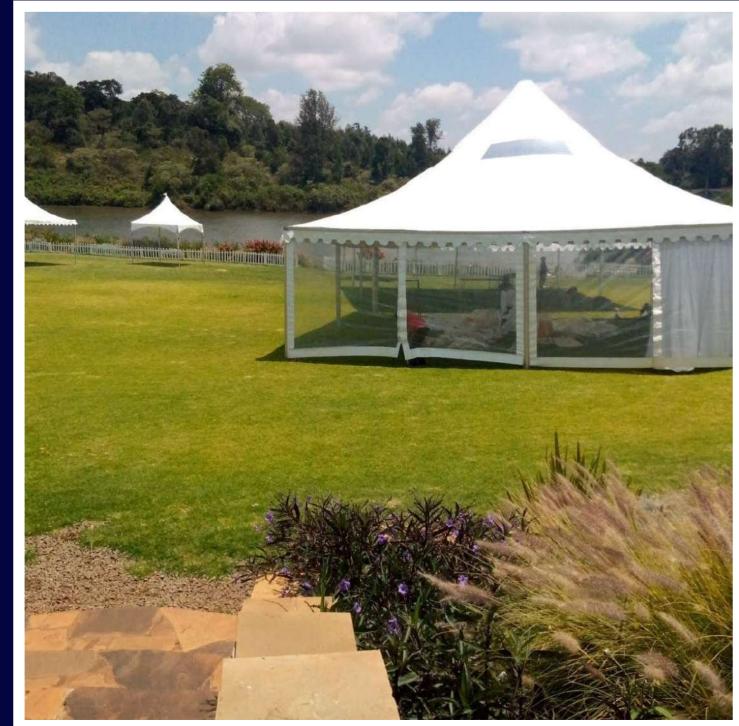

#### Pagola Tent

17 by 17 pagola tent, it has a capacity of hosting 50 armless chairs without tables inside, with tables inside it can host 3 table and 30 chairs, **ksh 15000**, note that the above price are not inclusive of chairs, tables and transportation.