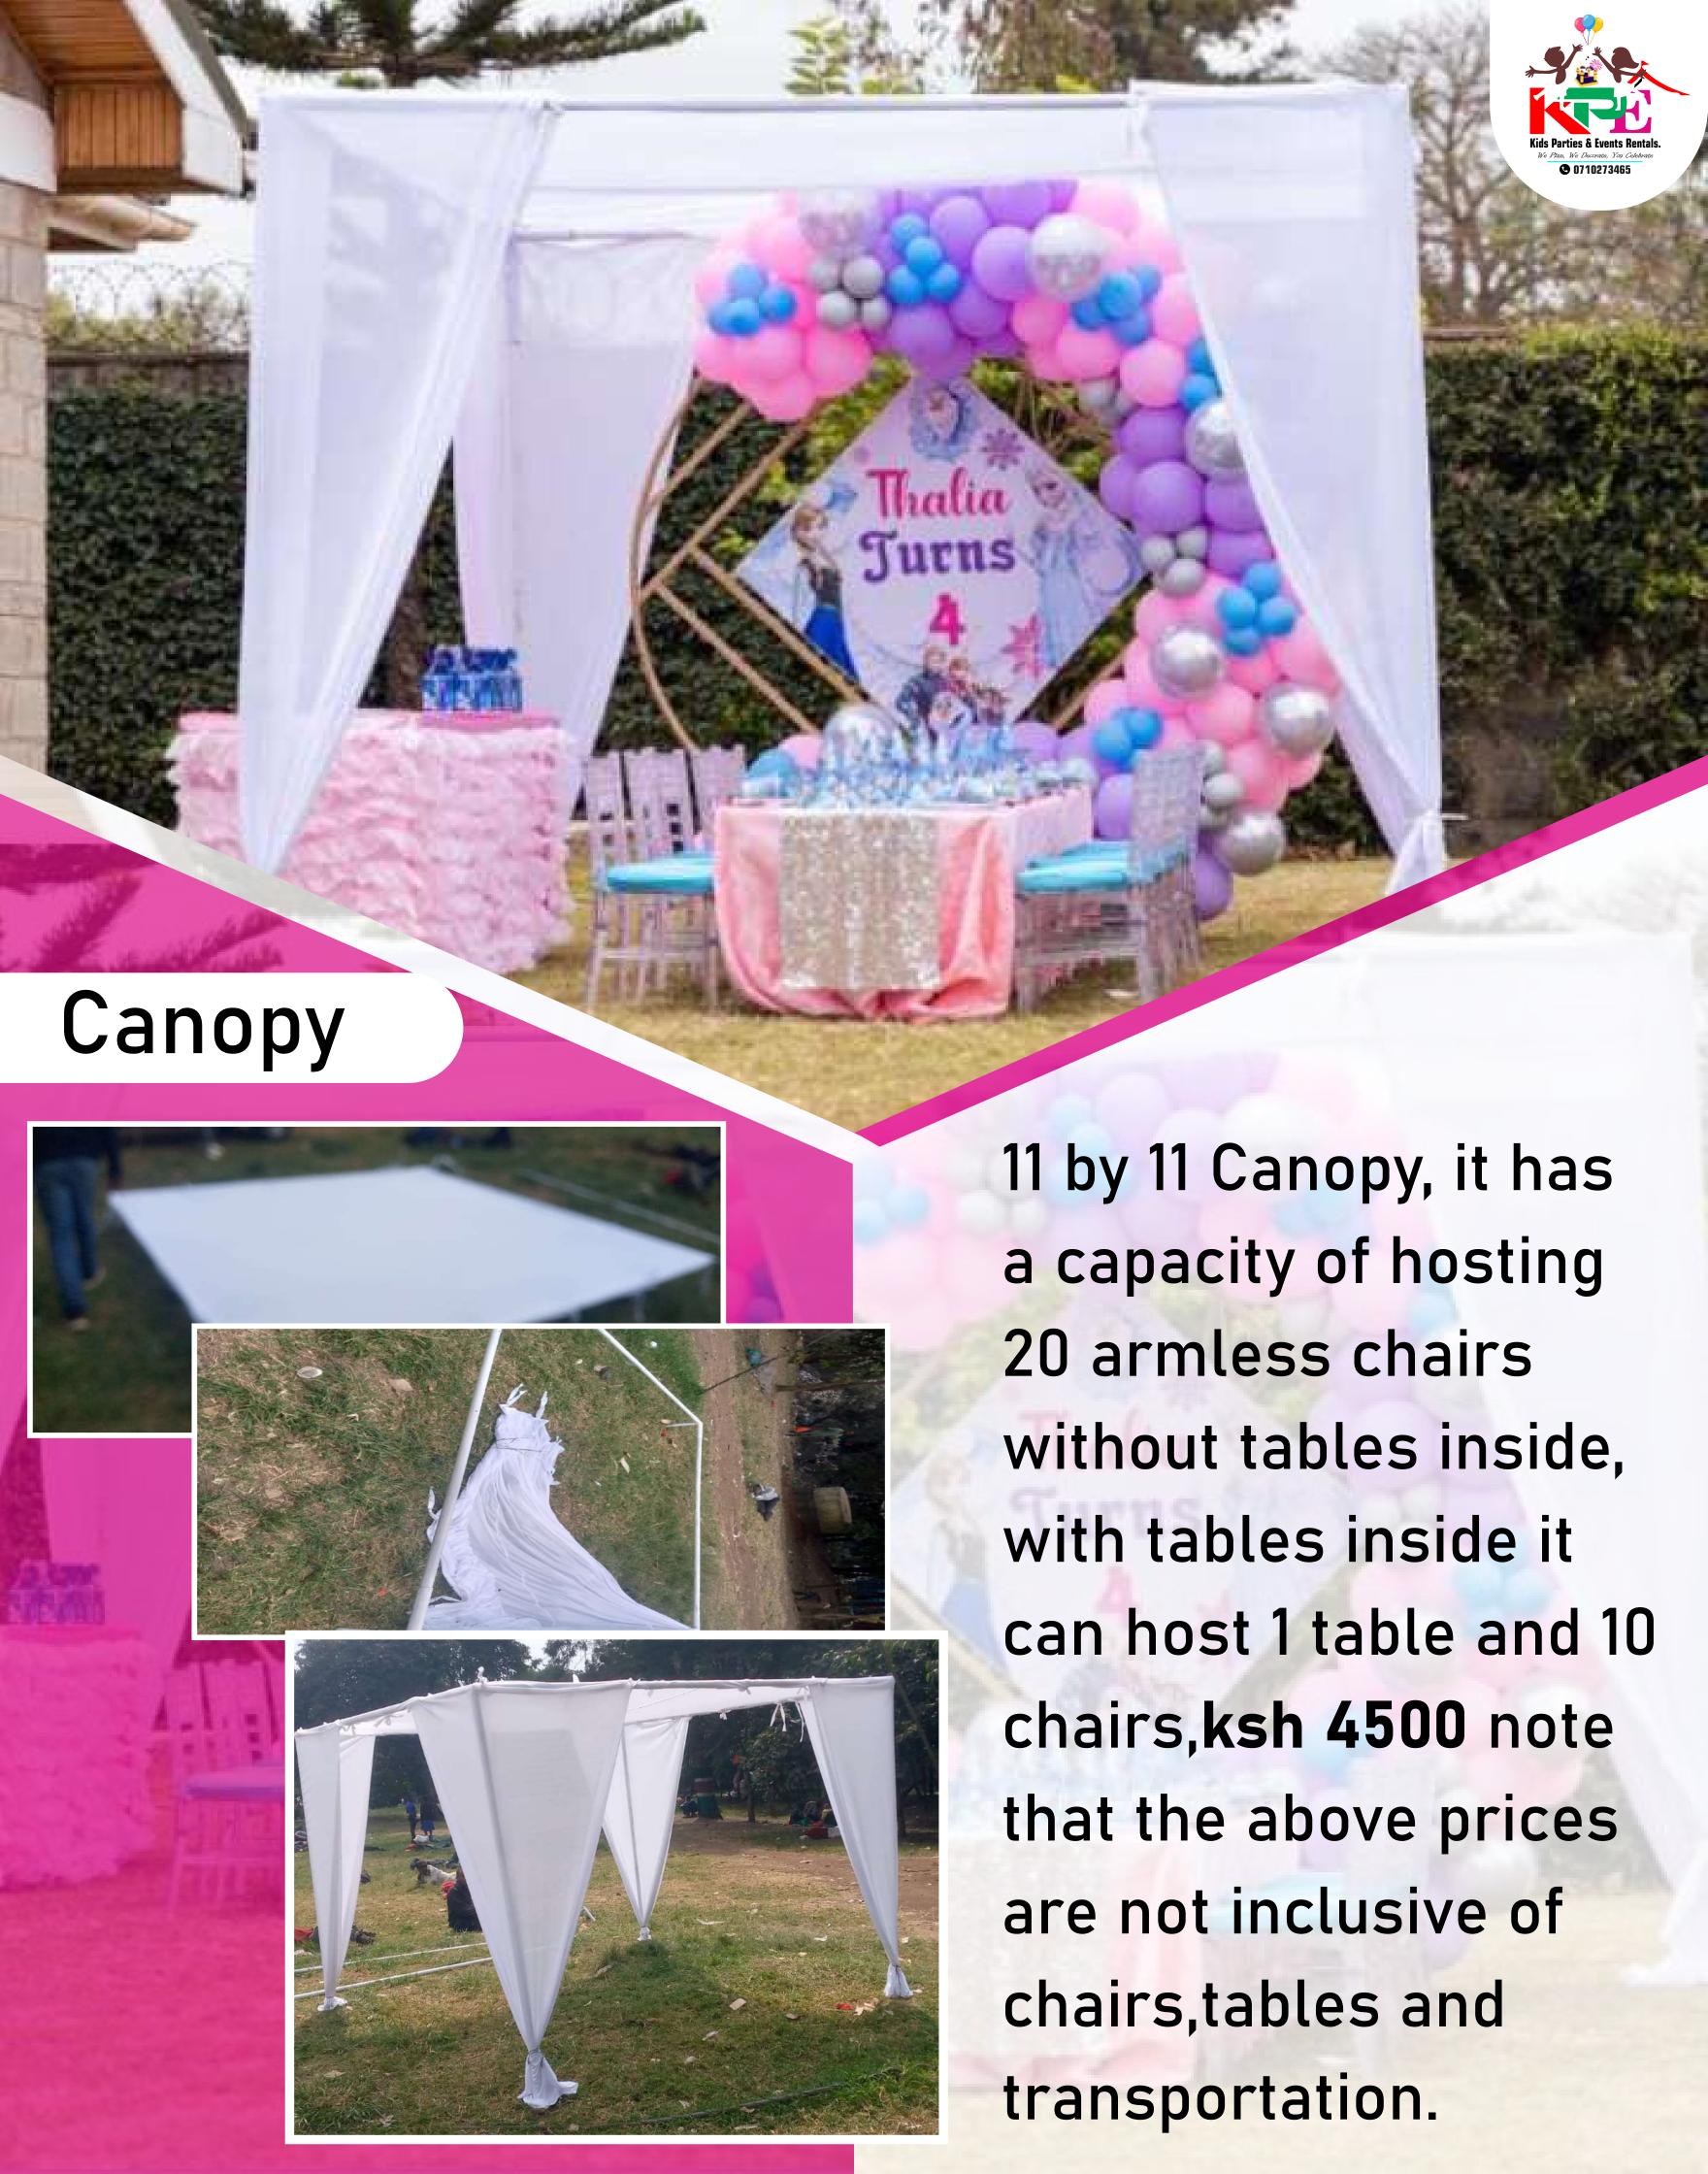

#### Canopy

17 by 34 Canopy, it has a capacity of hosting 100 armless chairs without tables inside, with tables inside it can host 6 table and 60 chairs, ksh 10000, note that the above prices are not inclusive of chairs, tables and transportation