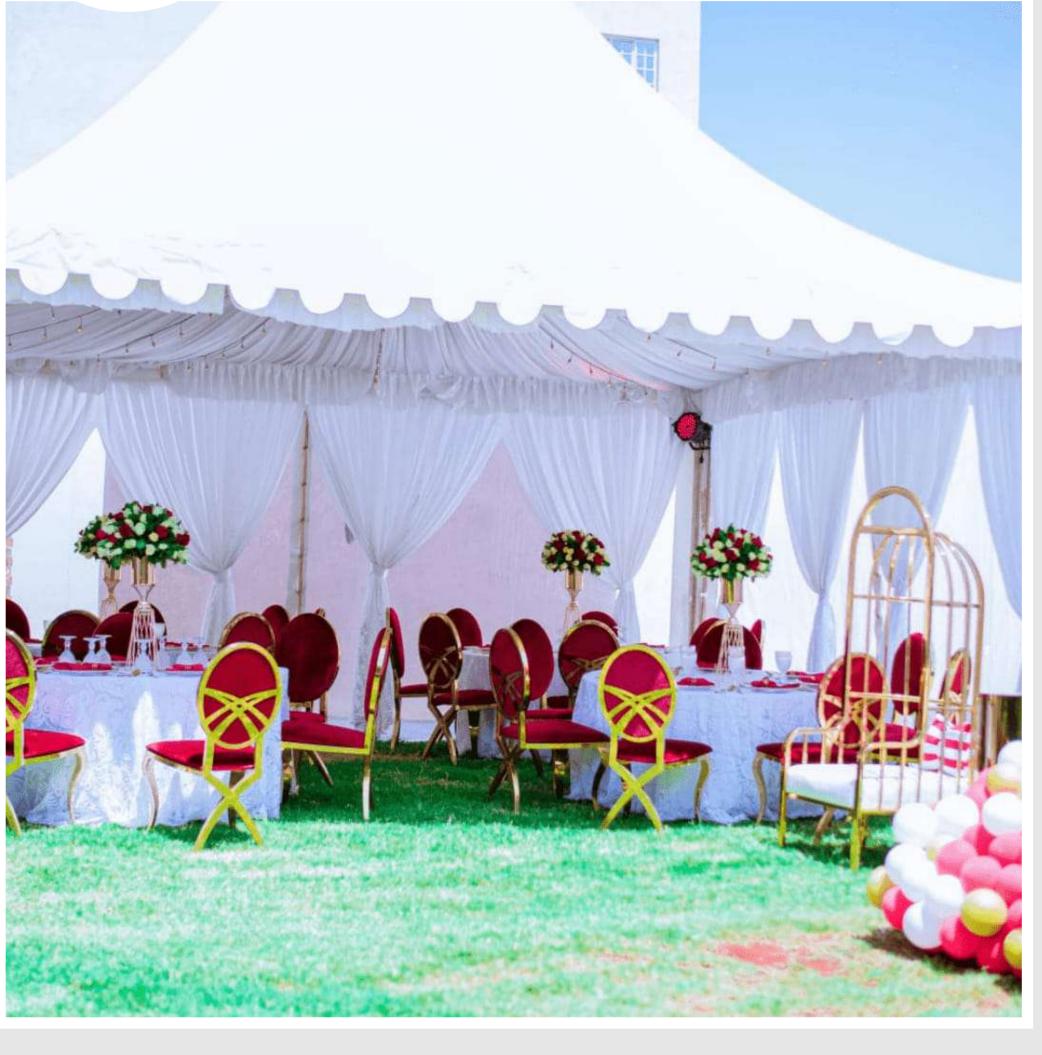

#### Pagola Tent

17 by 17 pagola tent, it has a capacity of hosting 50 armless chairs without tables inside, with tables inside it can host 3 table and 30 chairs, **ksh 15000**, note that the above price are not inclusive of chairs, tables and transportation.