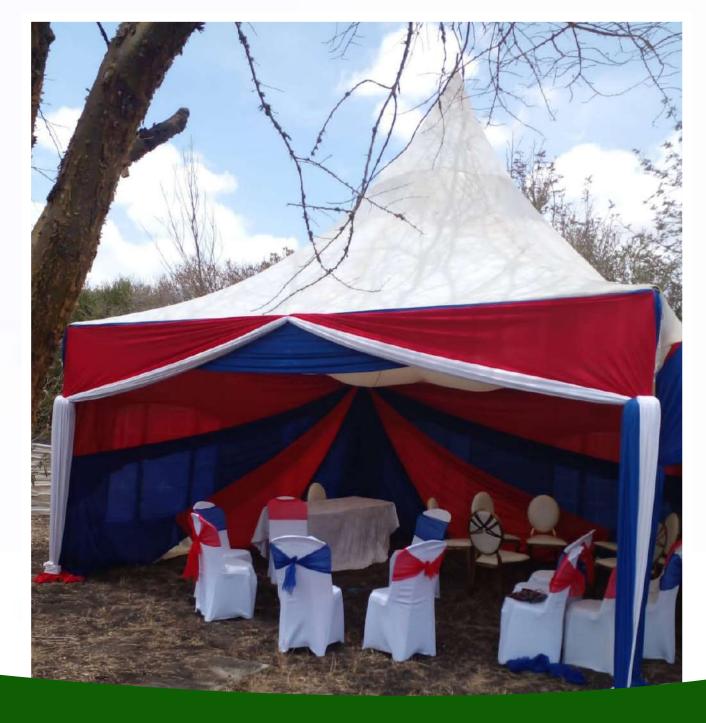

## **Bline Tent**

Bline tent 6 by 6 m, it has a capacity of hosting 50 armless chairs without tables inside, with tables inside it can host 3 table and 30 chairs, ksh 18000, note that the above prices are not inclusive of chairs, tables and transportation.