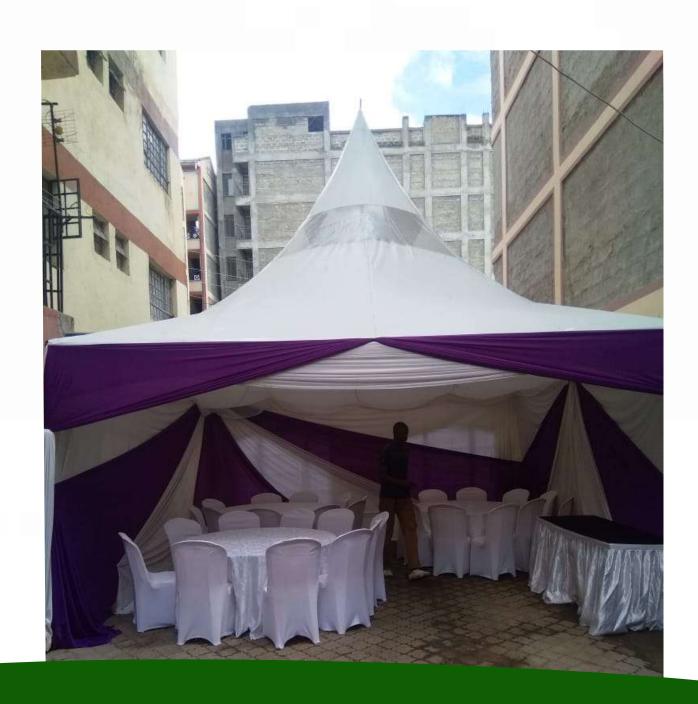

#### Pagola Tent

17 by 17 pagola tent, it has a capacity of hosting 50 armless chairs without tables inside, with tables inside it can host 3 table and 30 chairs, **ksh 15000**, note that the above price are not inclusive of chairs, tables and transportation.