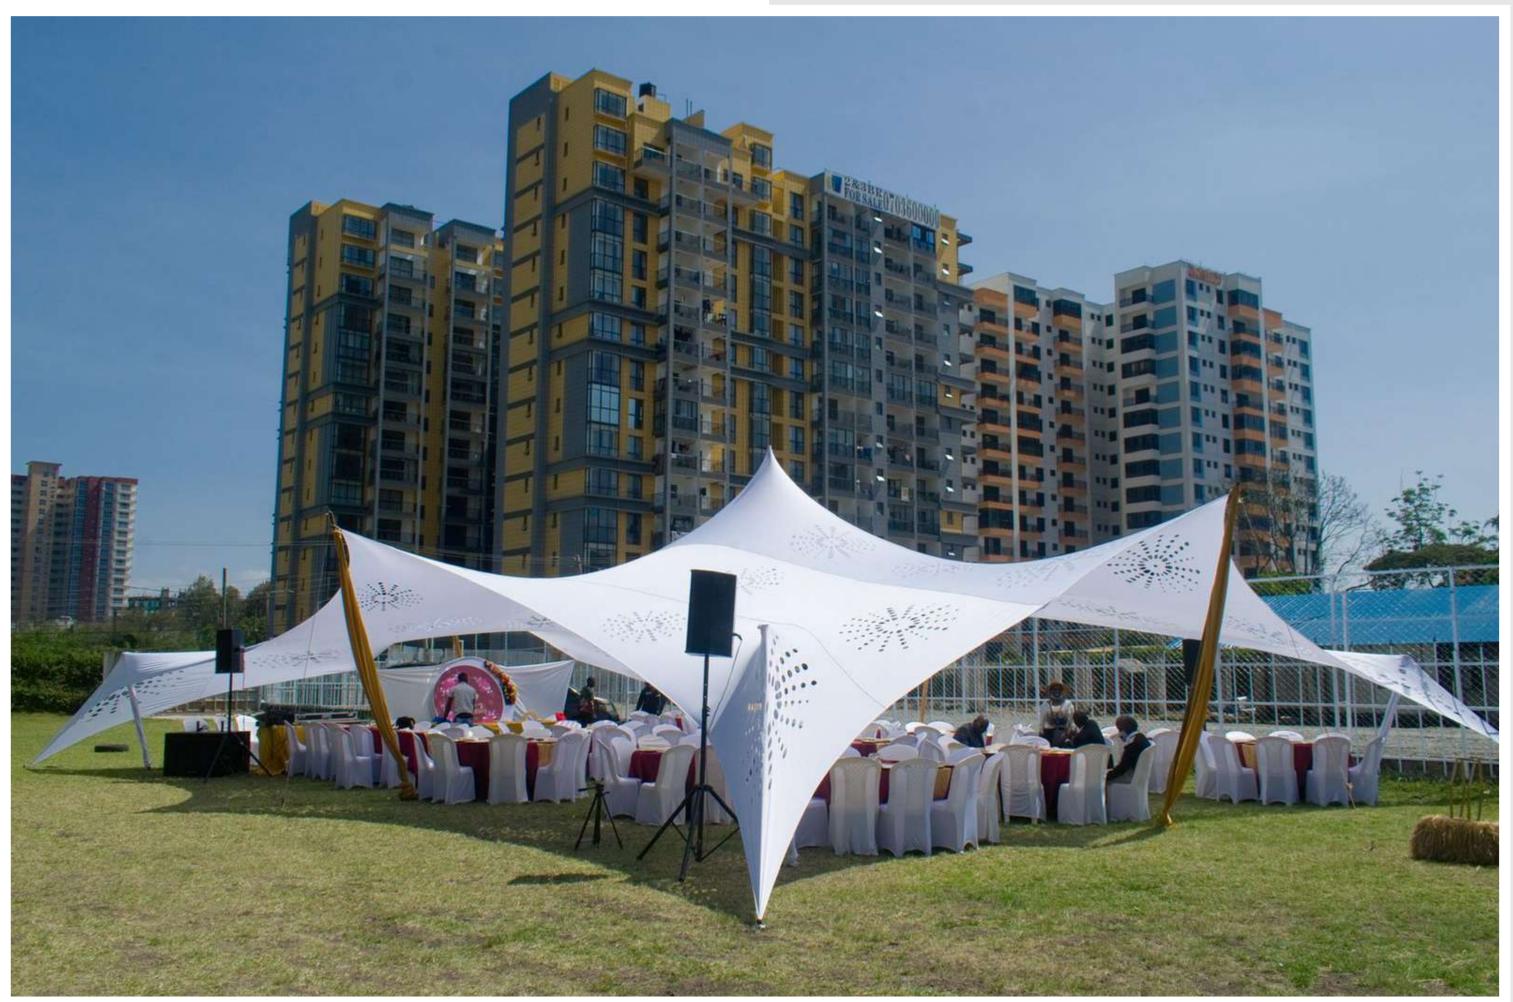

## **Bline Tent**

Bline tent 6 by 6 m, it has a capacity of hosting 50 armless chairs without tables inside, with tables inside it can host 3 table and 30 chairs, ksh 18000, note that the above prices are not inclusive of chairs, tables and transportation.

## Bline tent

**©** 0710273465

Bline tent 10 m by 10 m, it has a capacity of hosting 100 armless chairs without tables inside, with tables inside it can host 6 table and 60 chairs,ksh 36000, note that the above prices are not inclusive of chairs, tables and transportation