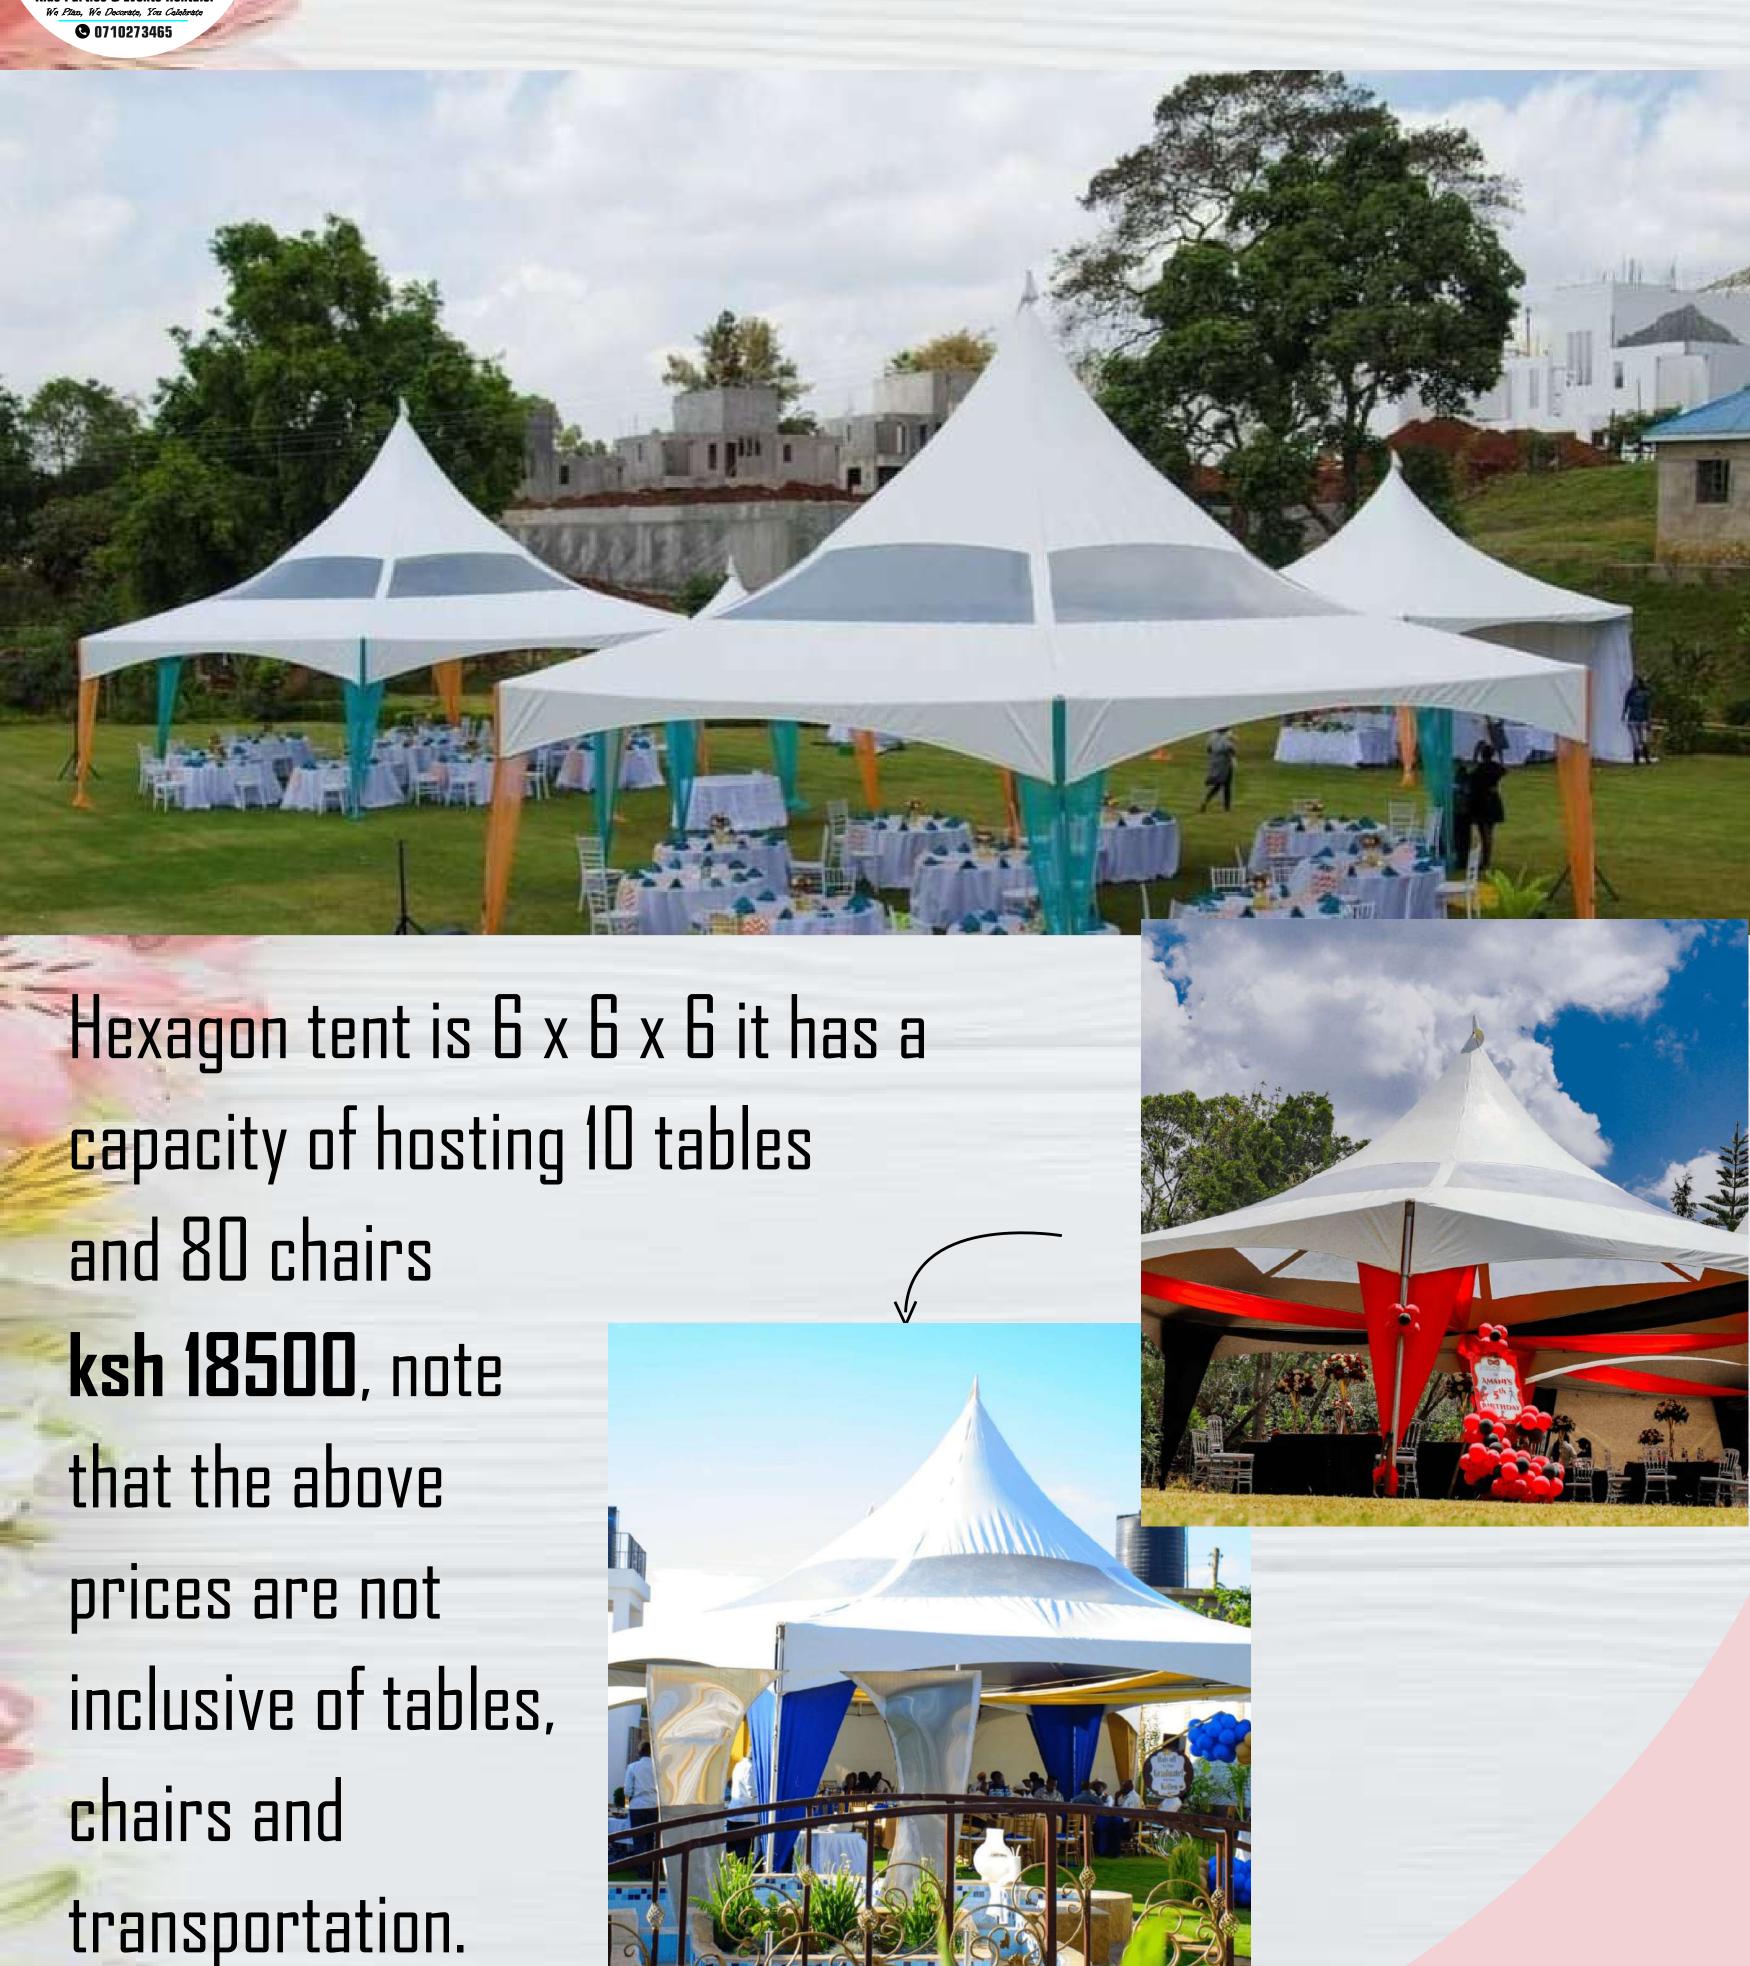

#### **Hexagon Tent**

A frame tents we hire them out as per section, a section of 20 m\* 5 m ksh 45000, that section has a capacity of hosting 100 chairs and 10 tables, note that the above prices are not inclusive of tables, chairs and transportation