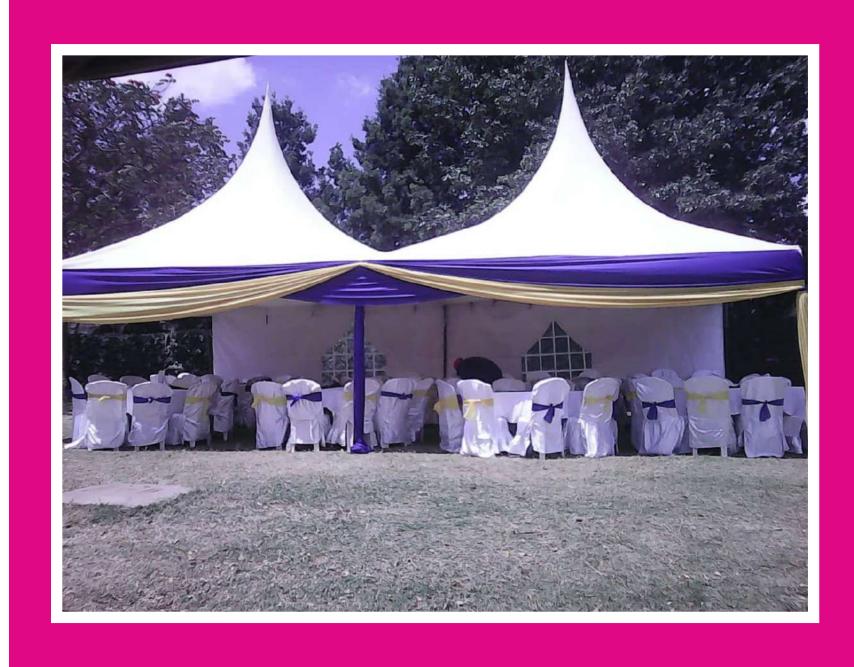

#### **Drapped Tents**

ksh 7000, it has a capacity of hosting 50 armless chairs without tables inside, with tables inside it can host 3 table and 30 chairs, note that the above prices are not inclusive of tables, chairs and transportation

## **Drapped Tents**

**©** 0710273465

ksh 10000, it has a capacity of hosting 100 armless chairs without tables inside, with tables inside it can host 6 table and 60 chairs, note that the above prices are not inclusive of tables, chairs and transportation