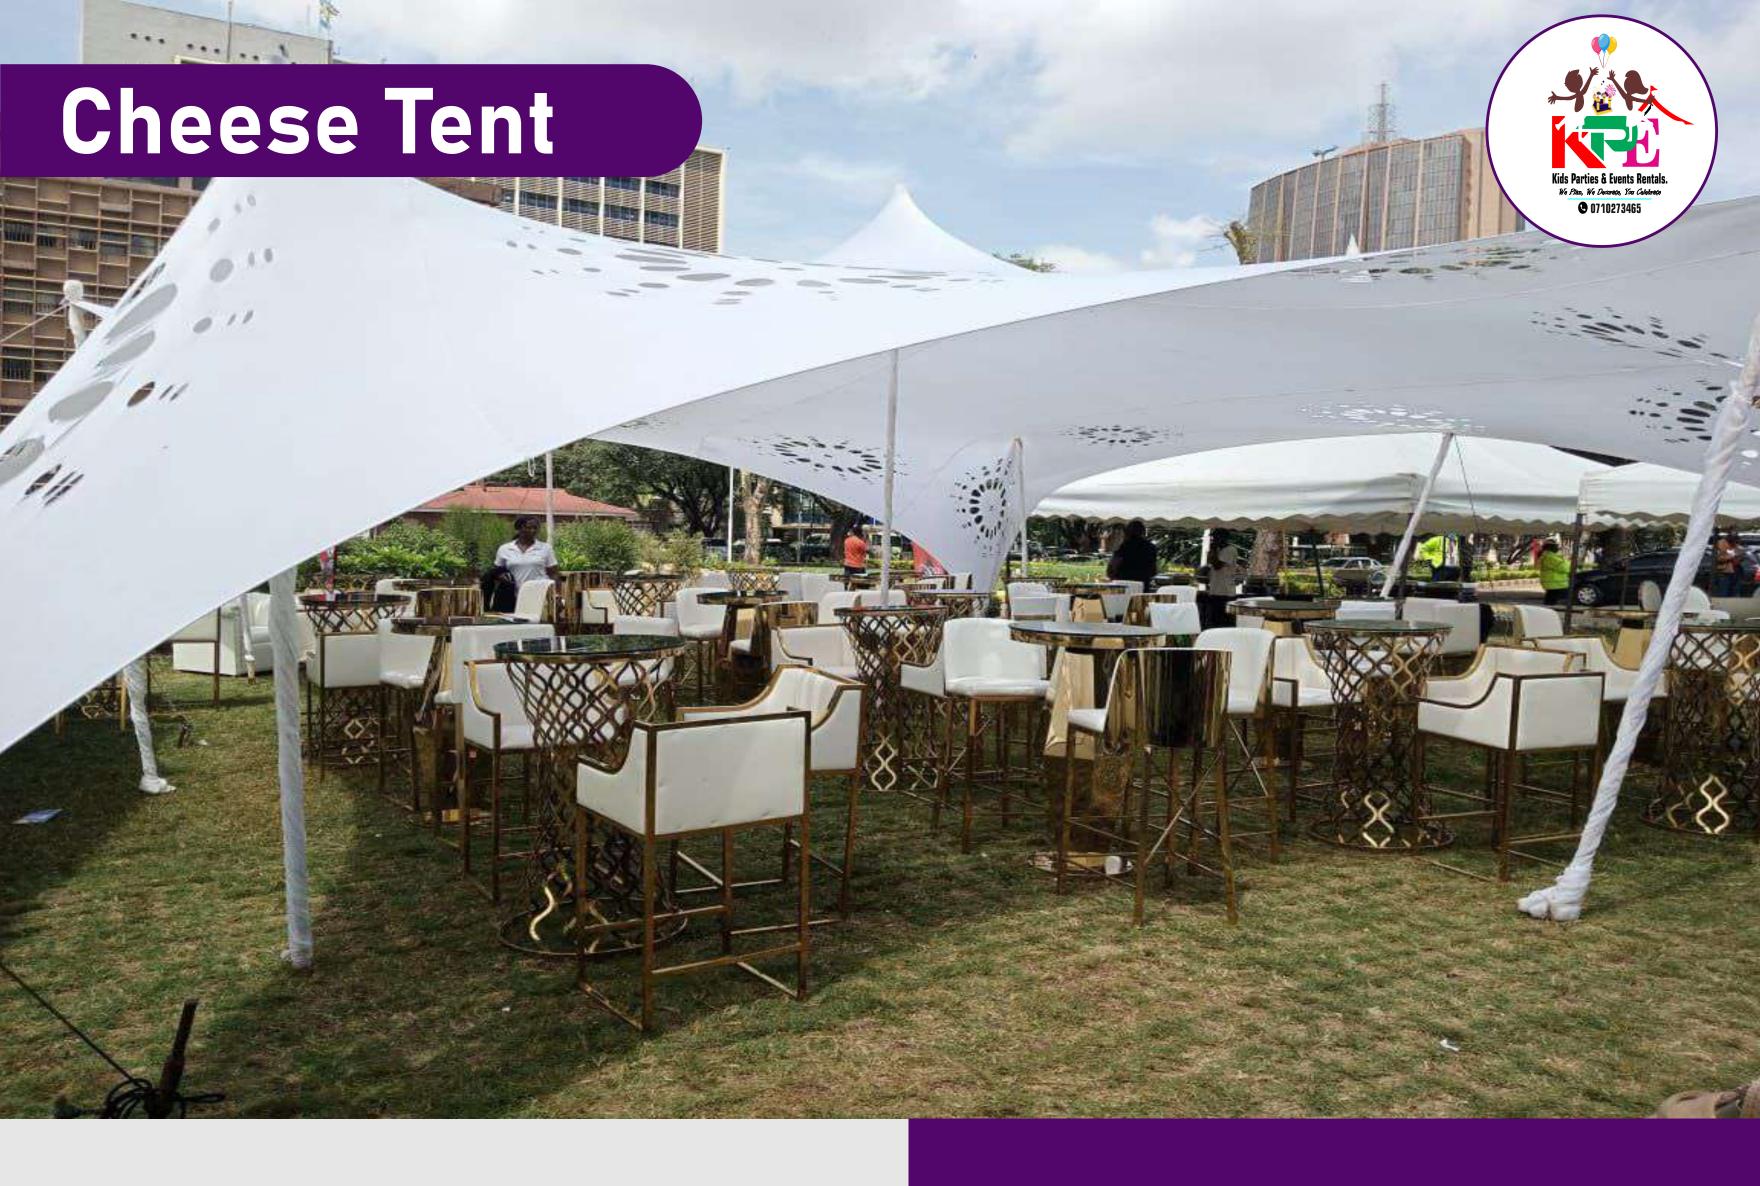

Cheese Tent 9 by
12 m it has a capacity
of hosting 20- 80
guests sitting with
tables inside, **ksh 18000**, note
the above prices
are not inclusive of,
chairs, tables and
transportation.

## Cheese Tent

Cheese Tent 10 by 15m it
has a capacity of hosting
80-140 guests sitting with
tables inside, **ksh 22000**,
note the above prices are
not inclusive of, chairs,
tables and transportation

## Cheese Tent

Cheese Tent 12 by 18 m it has a capacity of hosting 140- 200 guests sitting with tables inside, ksh 28000, note the above prices are not inclusive of, chairs, tables and transportation