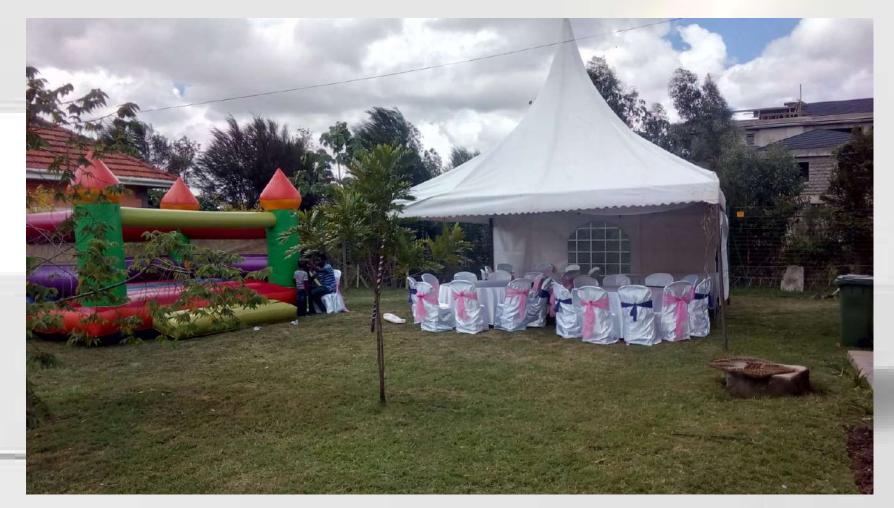

#### Pagola Tent

17 by 17 pagola tent, it has a capacity of hosting 50 armless chairs without tables inside, with tables inside it can host 3 table and 30 chairs, **ksh 15000**, note that the above price are not inclusive of chairs, tables and transportation.