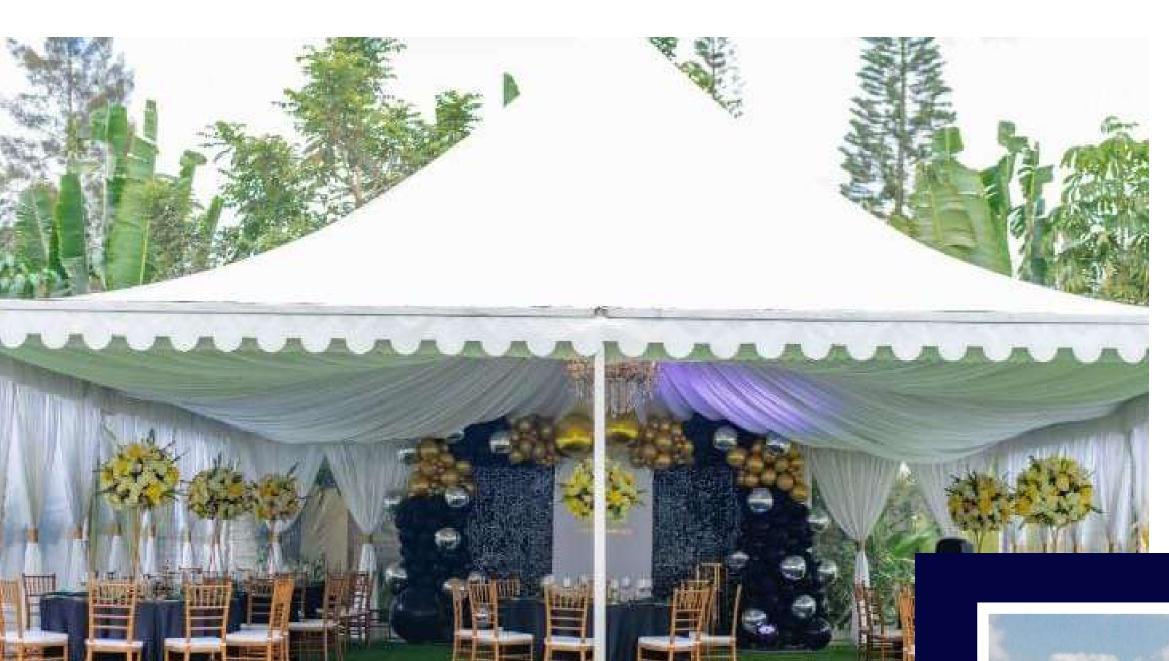

#### Pagola Tent

17 by 17 pagola tent, it has a capacity of hosting 50 armless chairs without tables inside, with tables inside it can host 3 table and 30 chairs, **ksh 15000**, note that the above price are not inclusive of chairs, tables and transportation.