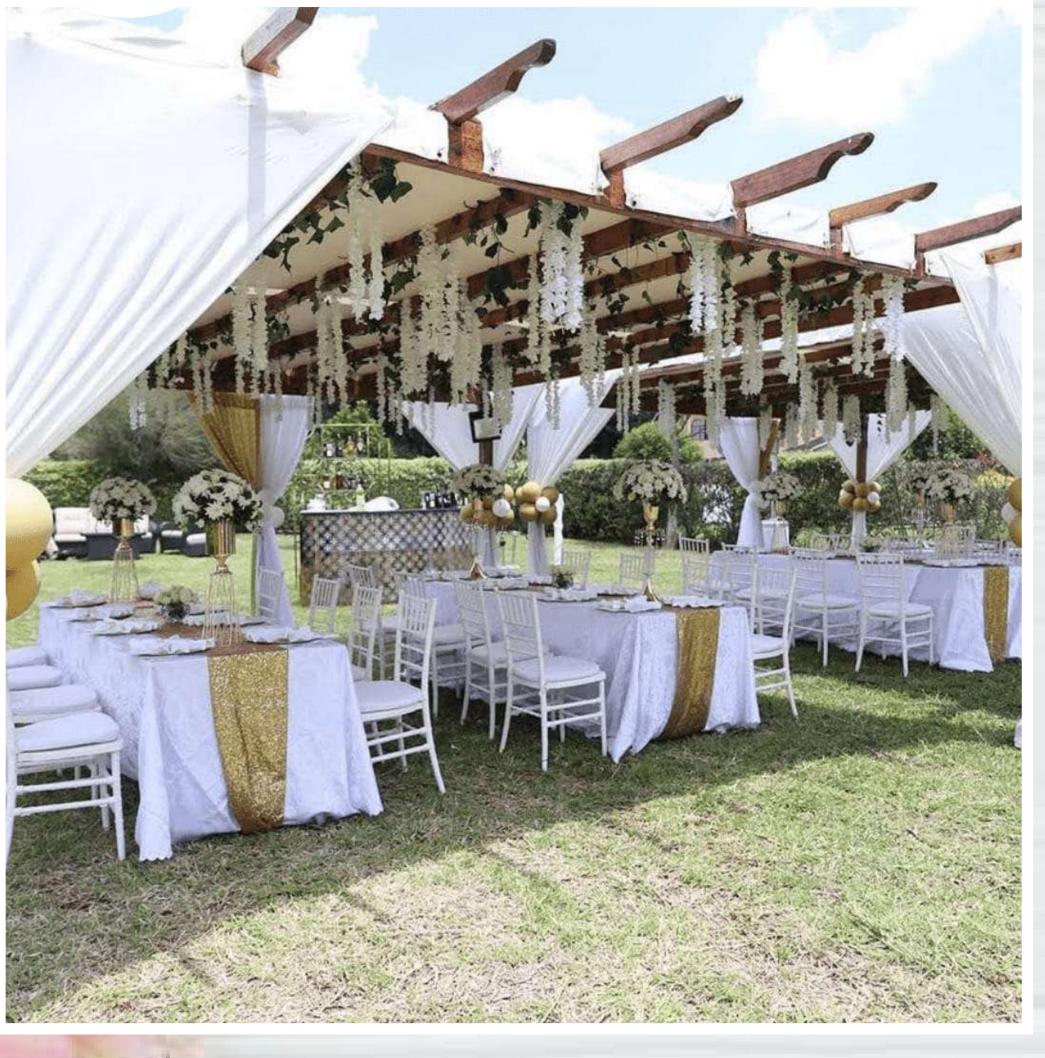

#### Pagola Tent

17 by 17 pagola tent, it has a capacity of hosting 50 armless chairs without tables inside, with tables inside it can host 3 table and 30 chairs, **ksh 15000**, note that the above price are not inclusive of chairs, tables and transportation.