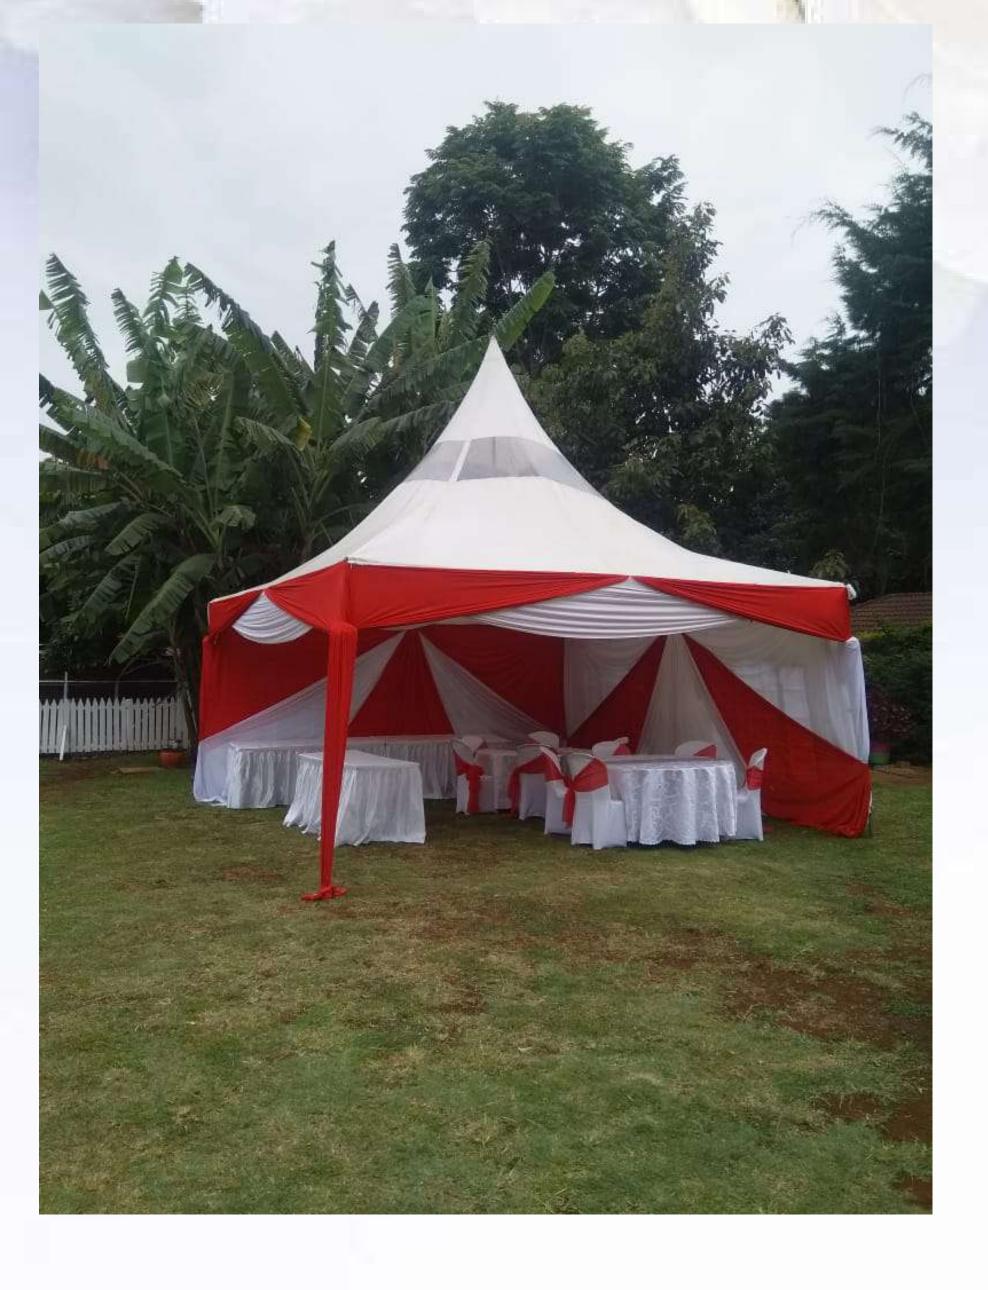

## **Bline Tent**

Bline tent 6 by 6 m, it has a capacity of hosting 50 armless chairs without tables inside, with tables inside it can host 3 table and 30 chairs, ksh 18000, note that the above prices are not inclusive of chairs, tables and transportation.

## Bline tent

**©** 0710273465

Bline tent 10 m by 10 m, it has a capacity of hosting 100 armless chairs without tables inside, with tables inside it can host 6 table and 60 chairs,ksh 36000, note that the above prices are not inclusive of chairs, tables and transportation