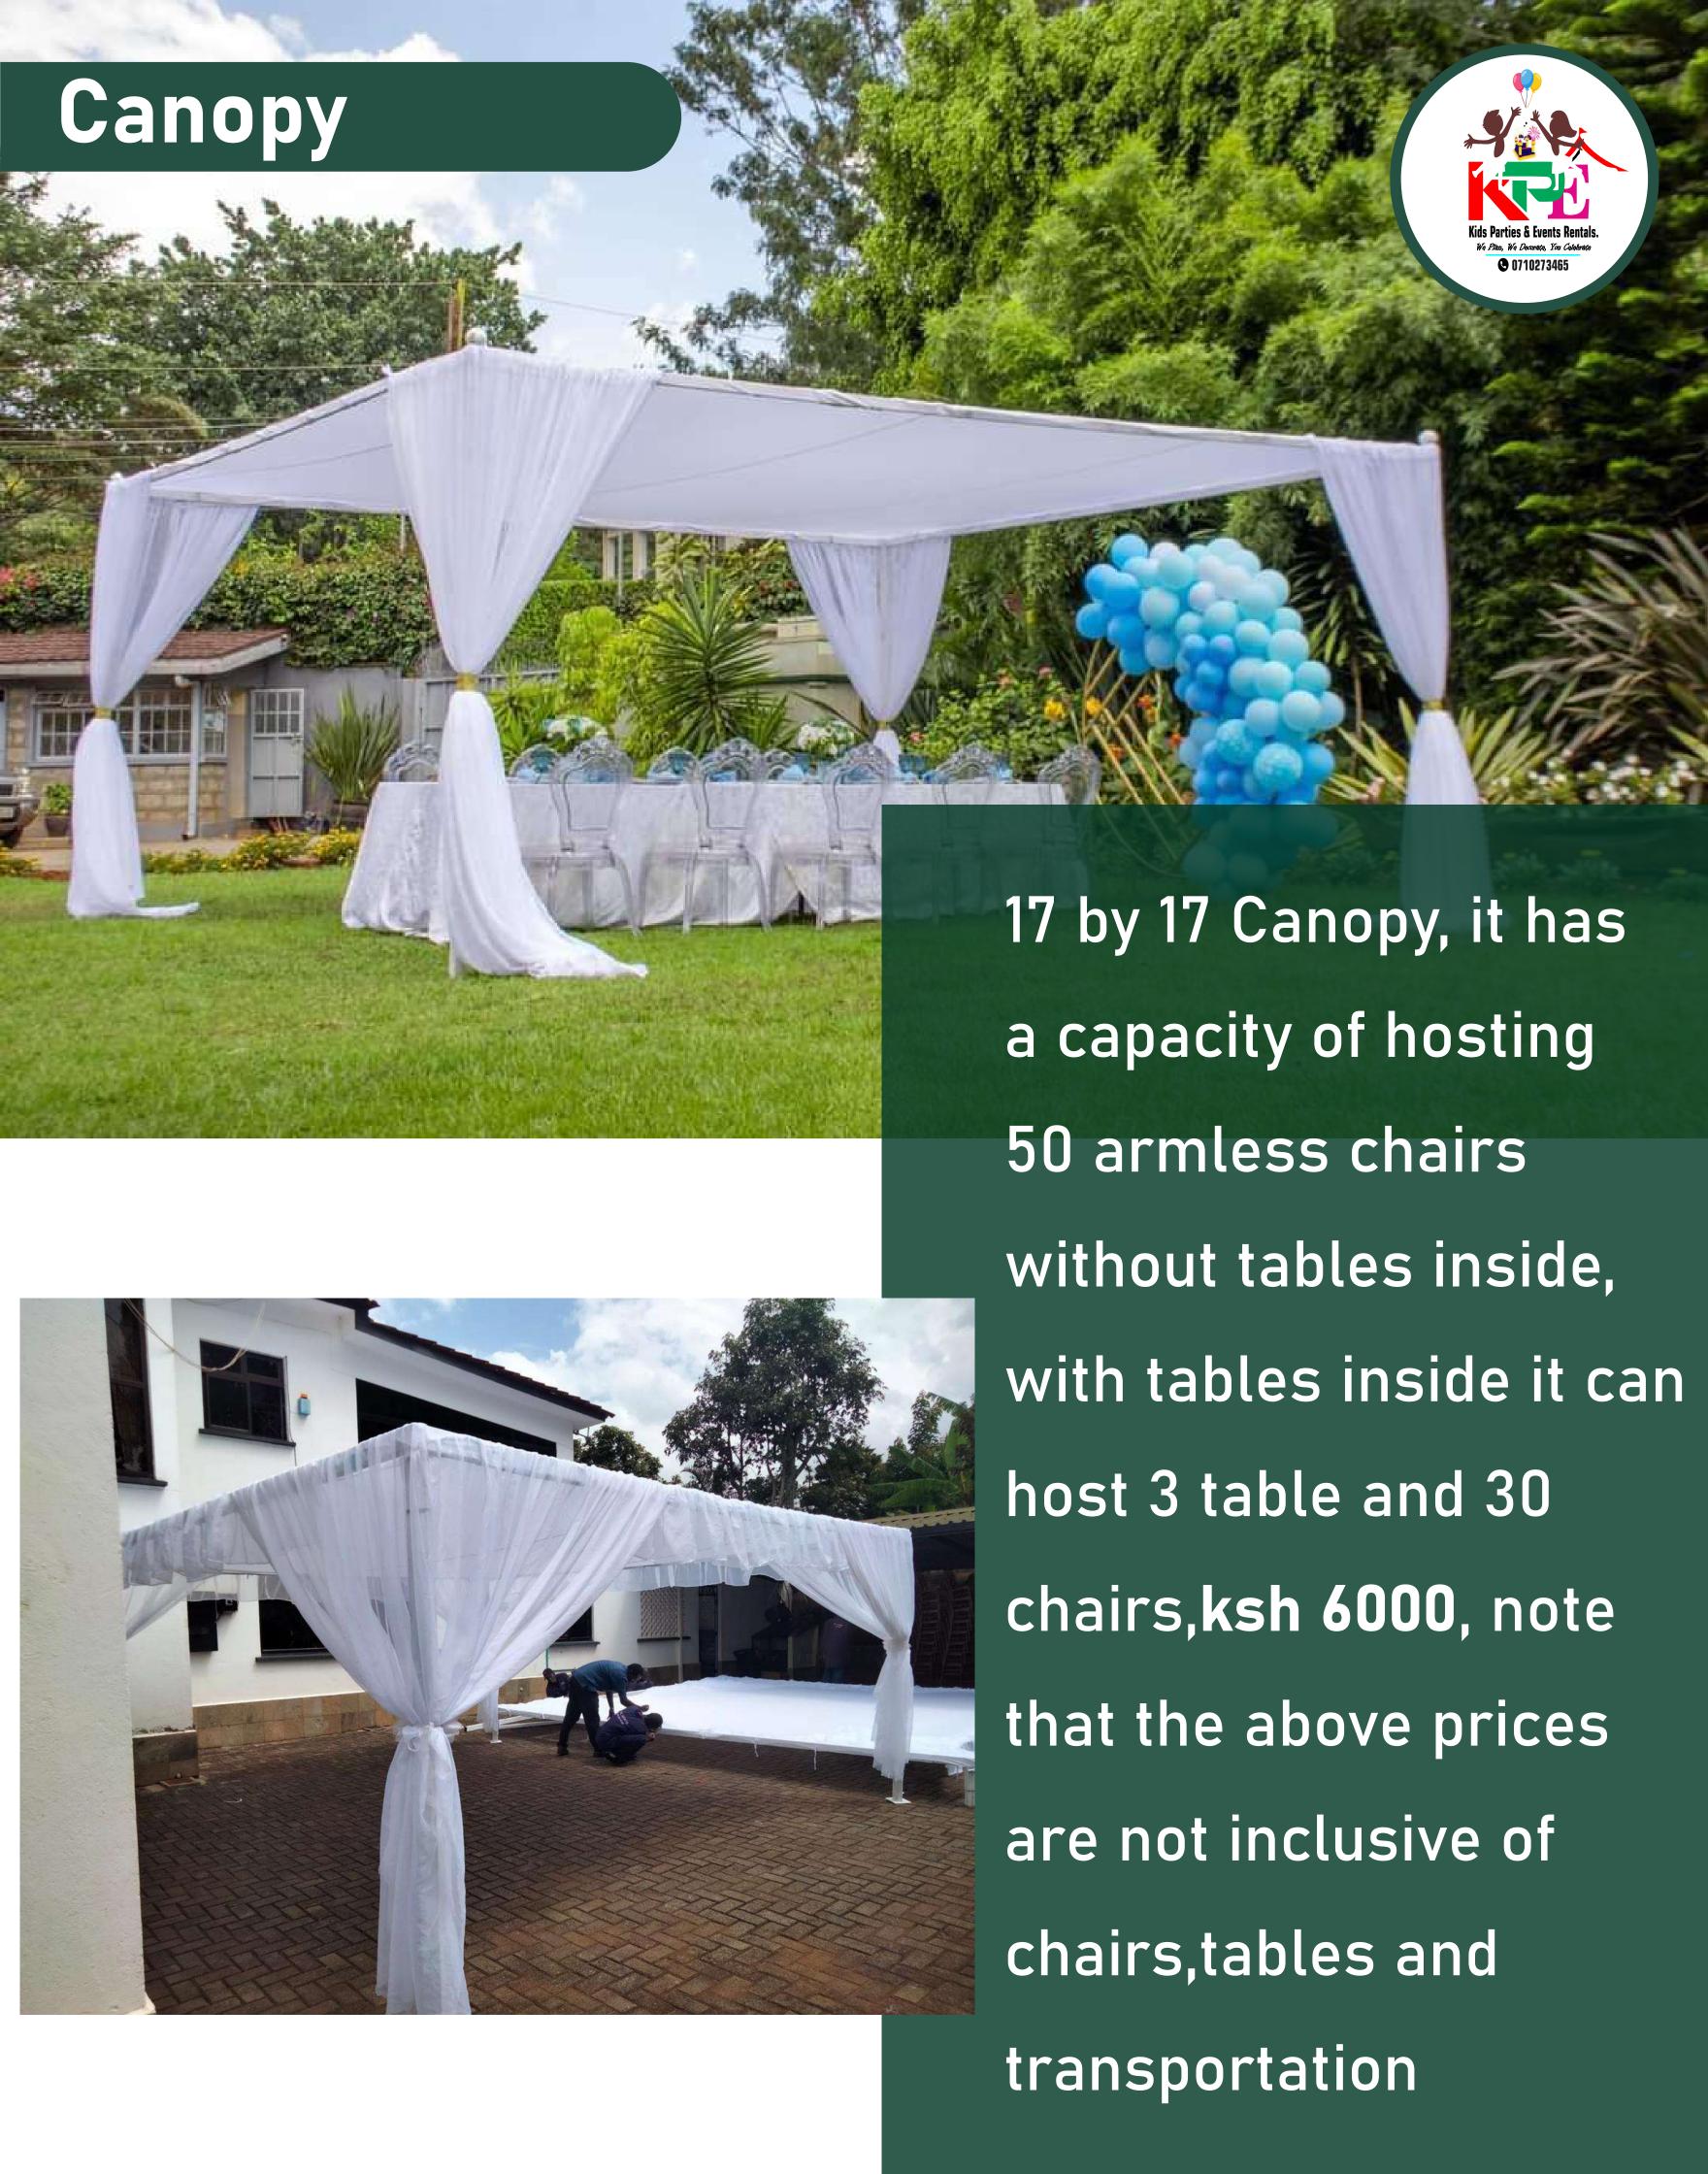

#### Plain Tent

17 by 17 plain tents ksh 3500, it has a capacity of hosting 50 armless chairs without tables inside, with tables inside it can host 3 table and 30 chairs, note that the above prices are not inclusive of tables, chairs and transportation