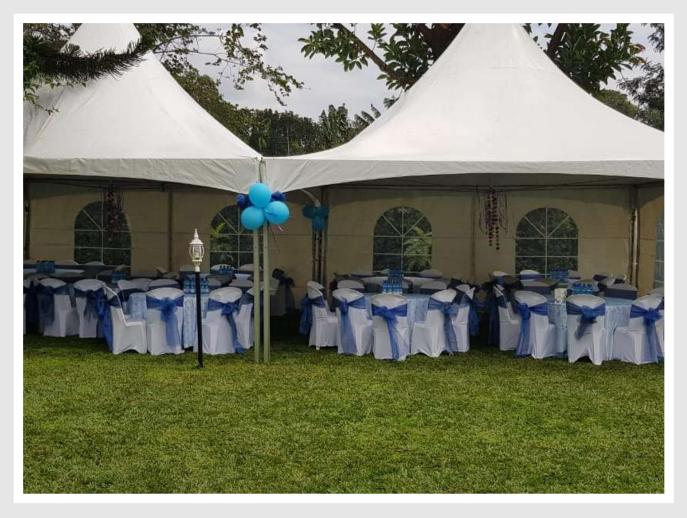

#### Pagola Tent

17 by 17 pagola tent, it has a capacity of hosting 50 armless chairs without tables inside, with tables inside it can host 3 table and 30 chairs, **ksh 15000**, note that the above price are not inclusive of chairs, tables and transportation.