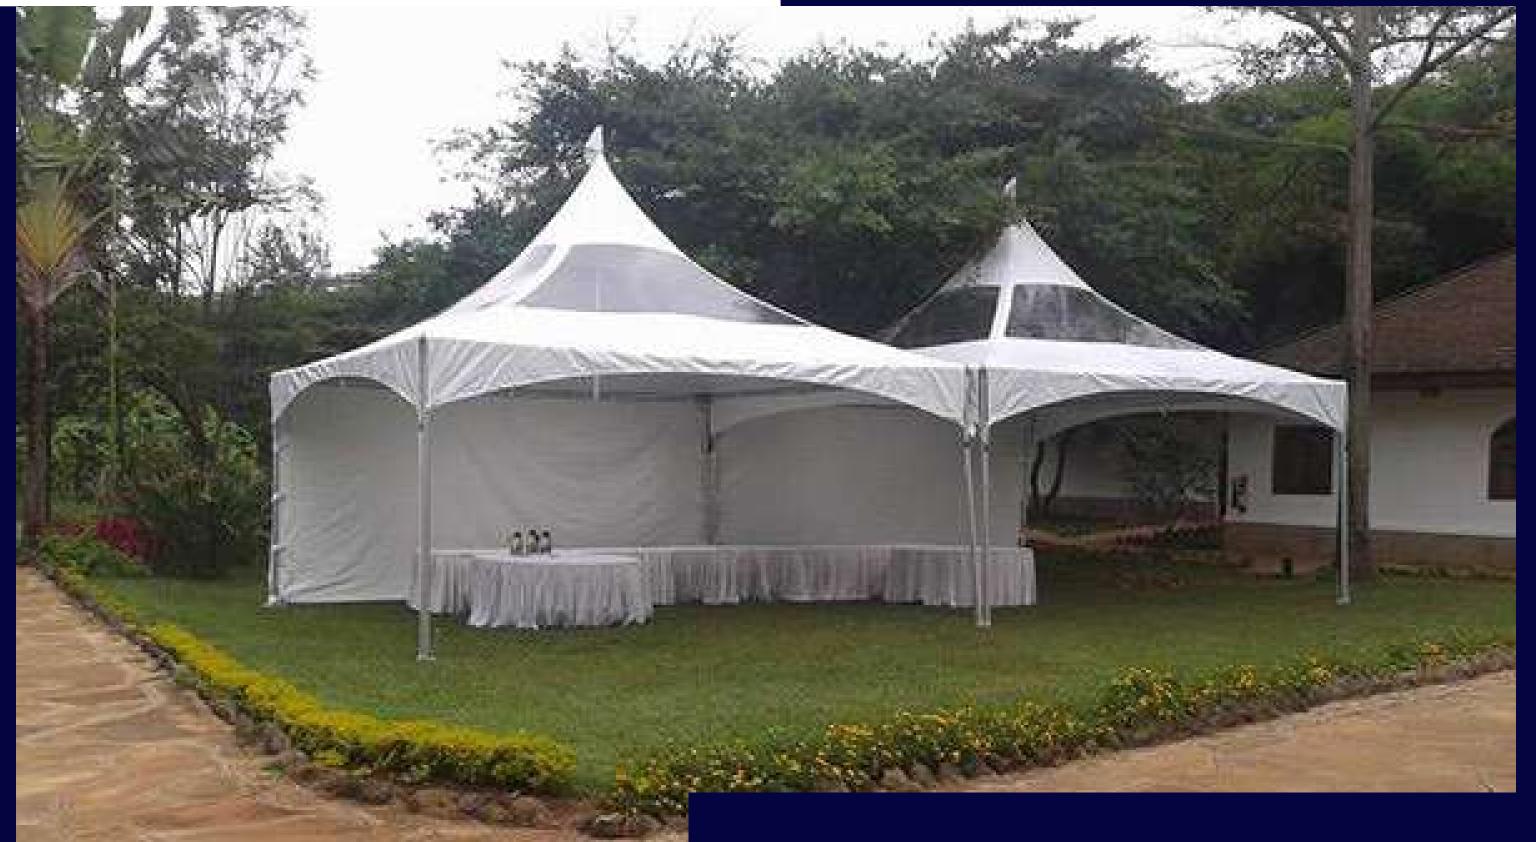

#### Pagola Tent

17 by 17 pagola tent, it has a capacity of hosting 50 armless chairs without tables inside, with tables inside it can host 3 table and 30 chairs, **ksh 15000**, note that the above price are not inclusive of chairs, tables and transportation.