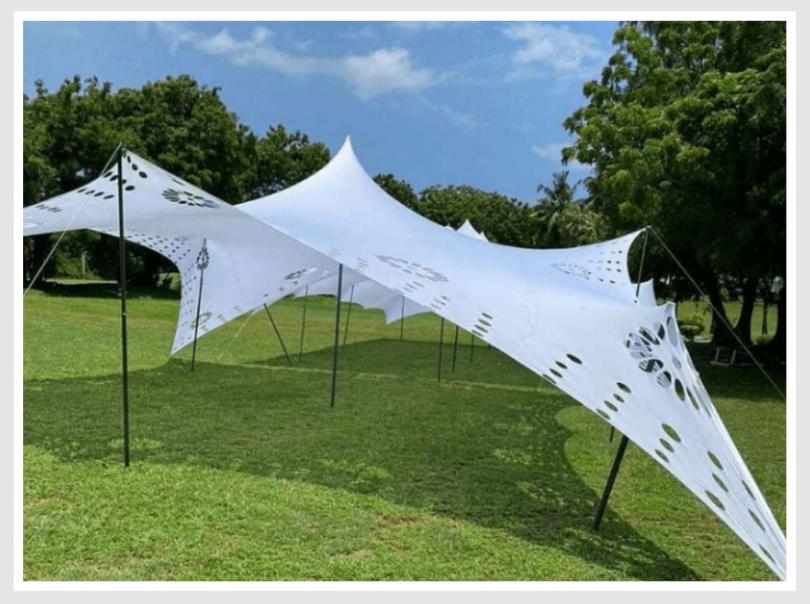

## **Bline Tent**

Bline tent 6 by 6 m, it has a capacity of hosting 50 armless chairs without tables inside, with tables inside it can host 3 table and 30 chairs, ksh 18000, note that the above prices are not inclusive of chairs, tables and transportation.

## Bline tent

**©** 0710273465

Bline tent 10 m by 10 m, it has a capacity of hosting 100 armless chairs without tables inside, with tables inside it can host 6 table and 60 chairs,ksh 36000, note that the above prices are not inclusive of chairs, tables and transportation