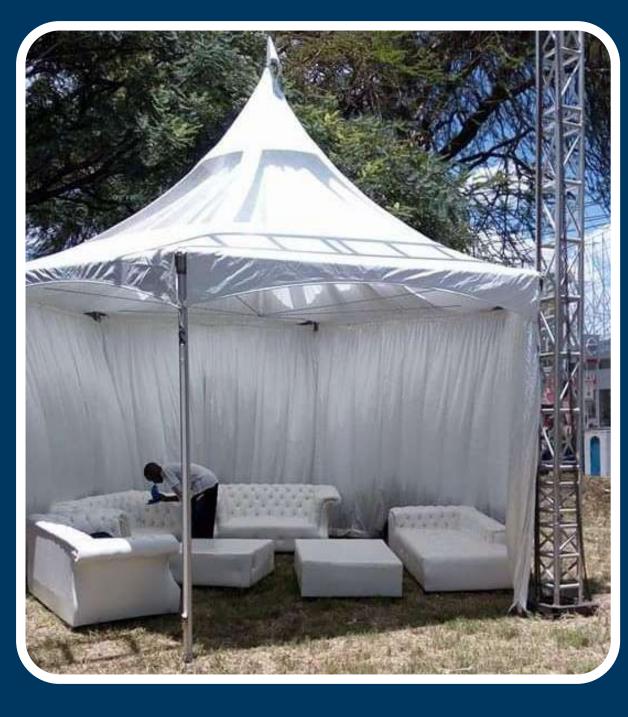

#### Pagola Tent

17 by 17 pagola tent, it has a capacity of hosting 50 armless chairs without tables inside, with tables inside it can host 3 table and 30 chairs, **ksh 15000**, note that the above price are not inclusive of chairs, tables and transportation.