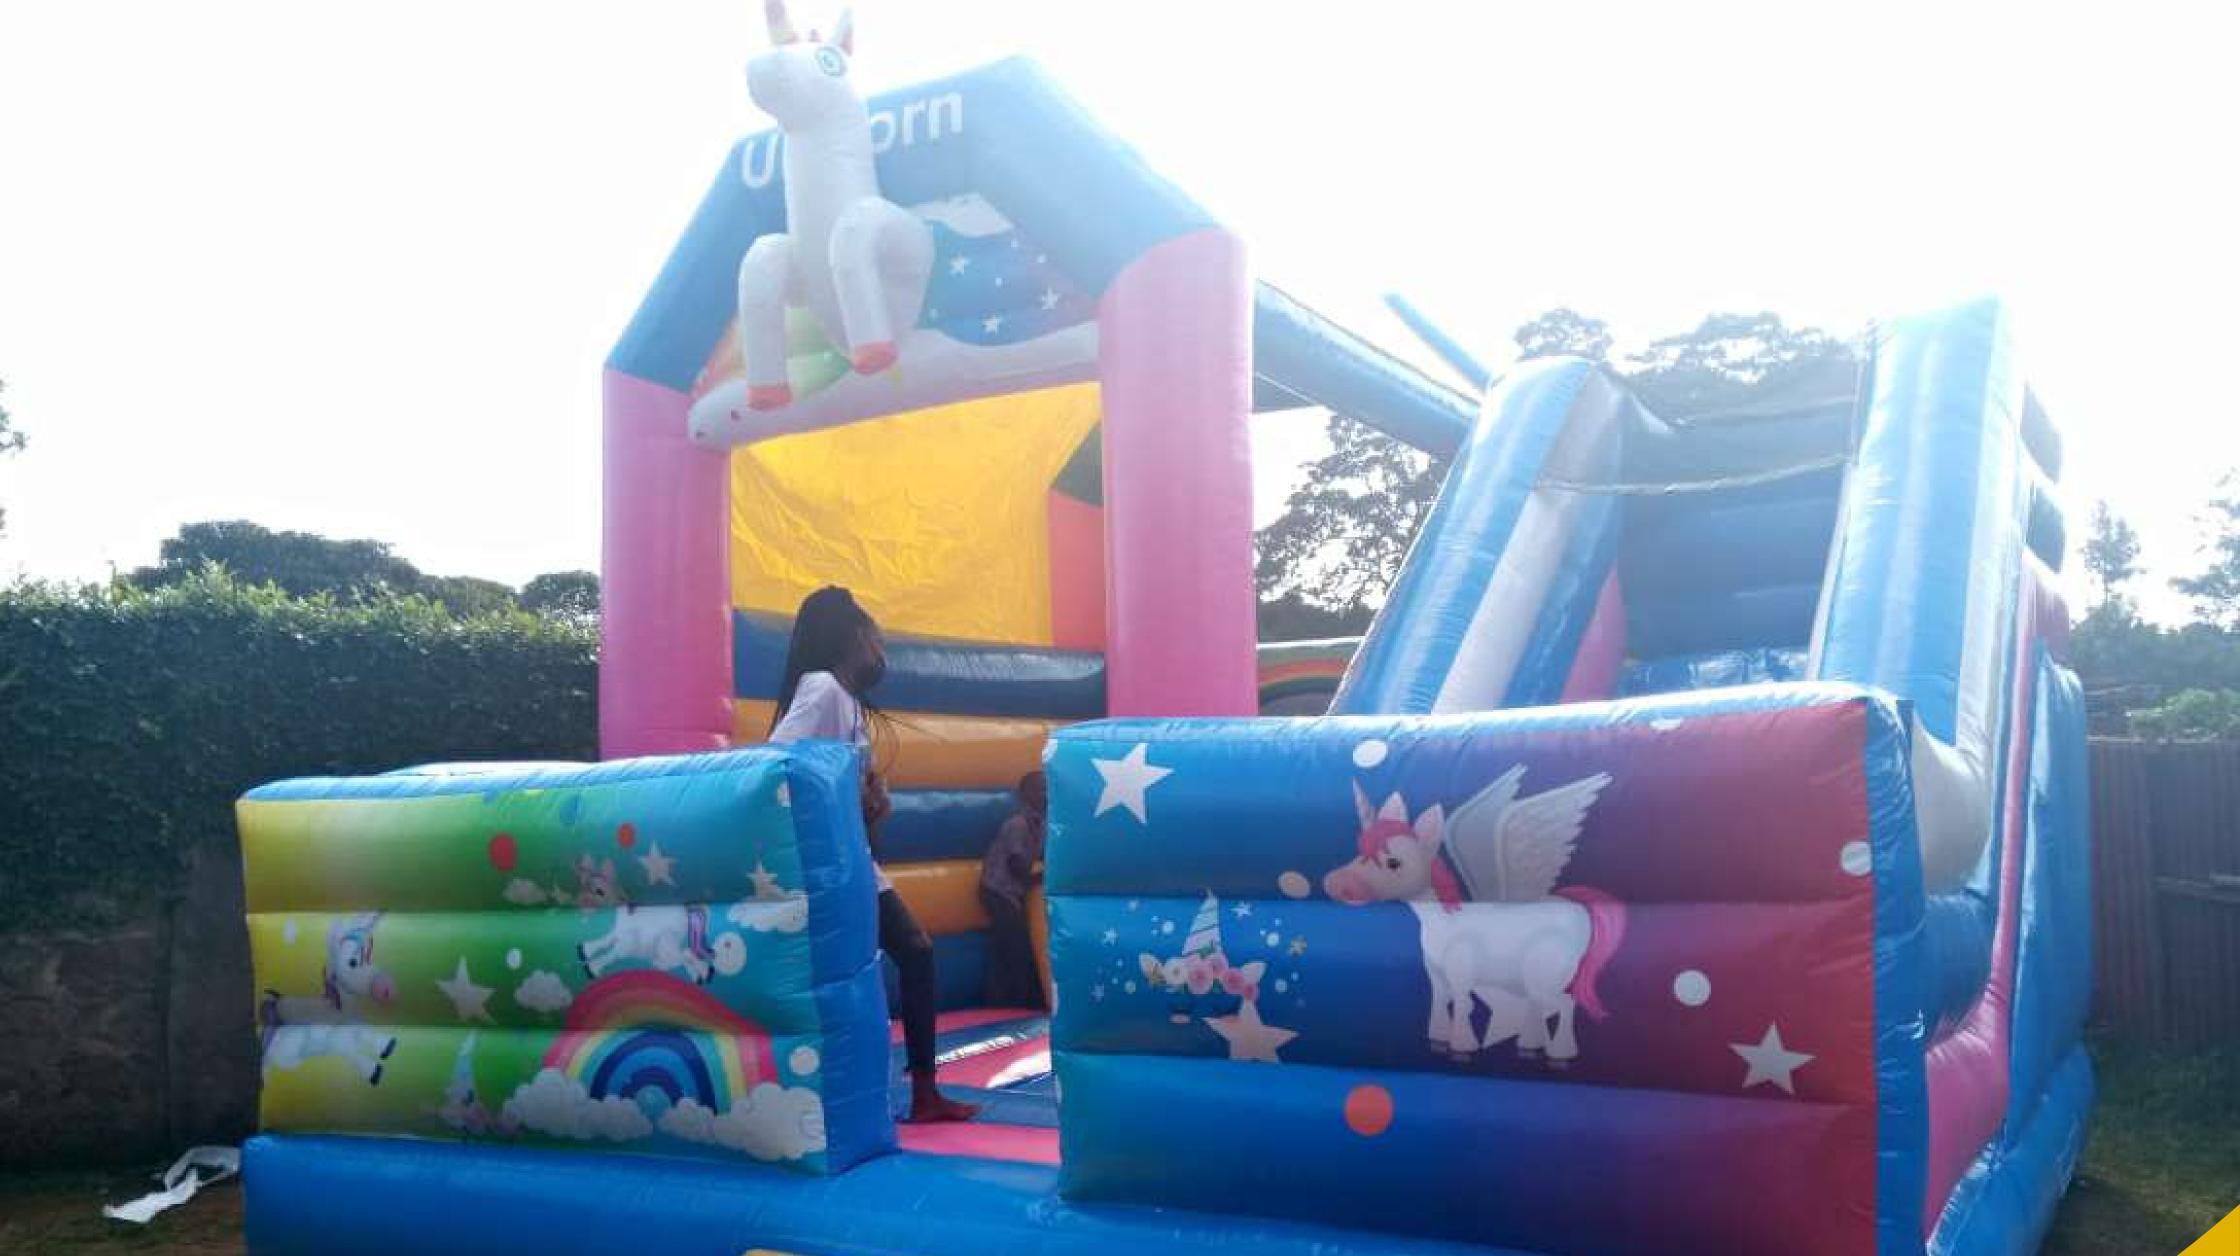

## WITH A CHILD'S MINDER

UNICORN BOUNCE BOUNCE BOUNCING CASTLE, IT HAS BOUNCY PLAY AREA, OBSTACLES, CLIMBING AREA AND DRY SLIDE

## Ksh 6000

## IT NEEDS 6M SQ SPACE

Note: That The Inflatables Prices Are Not Inclusive Of A Generator, Electricity Is Always Upon The Client Hiring Them