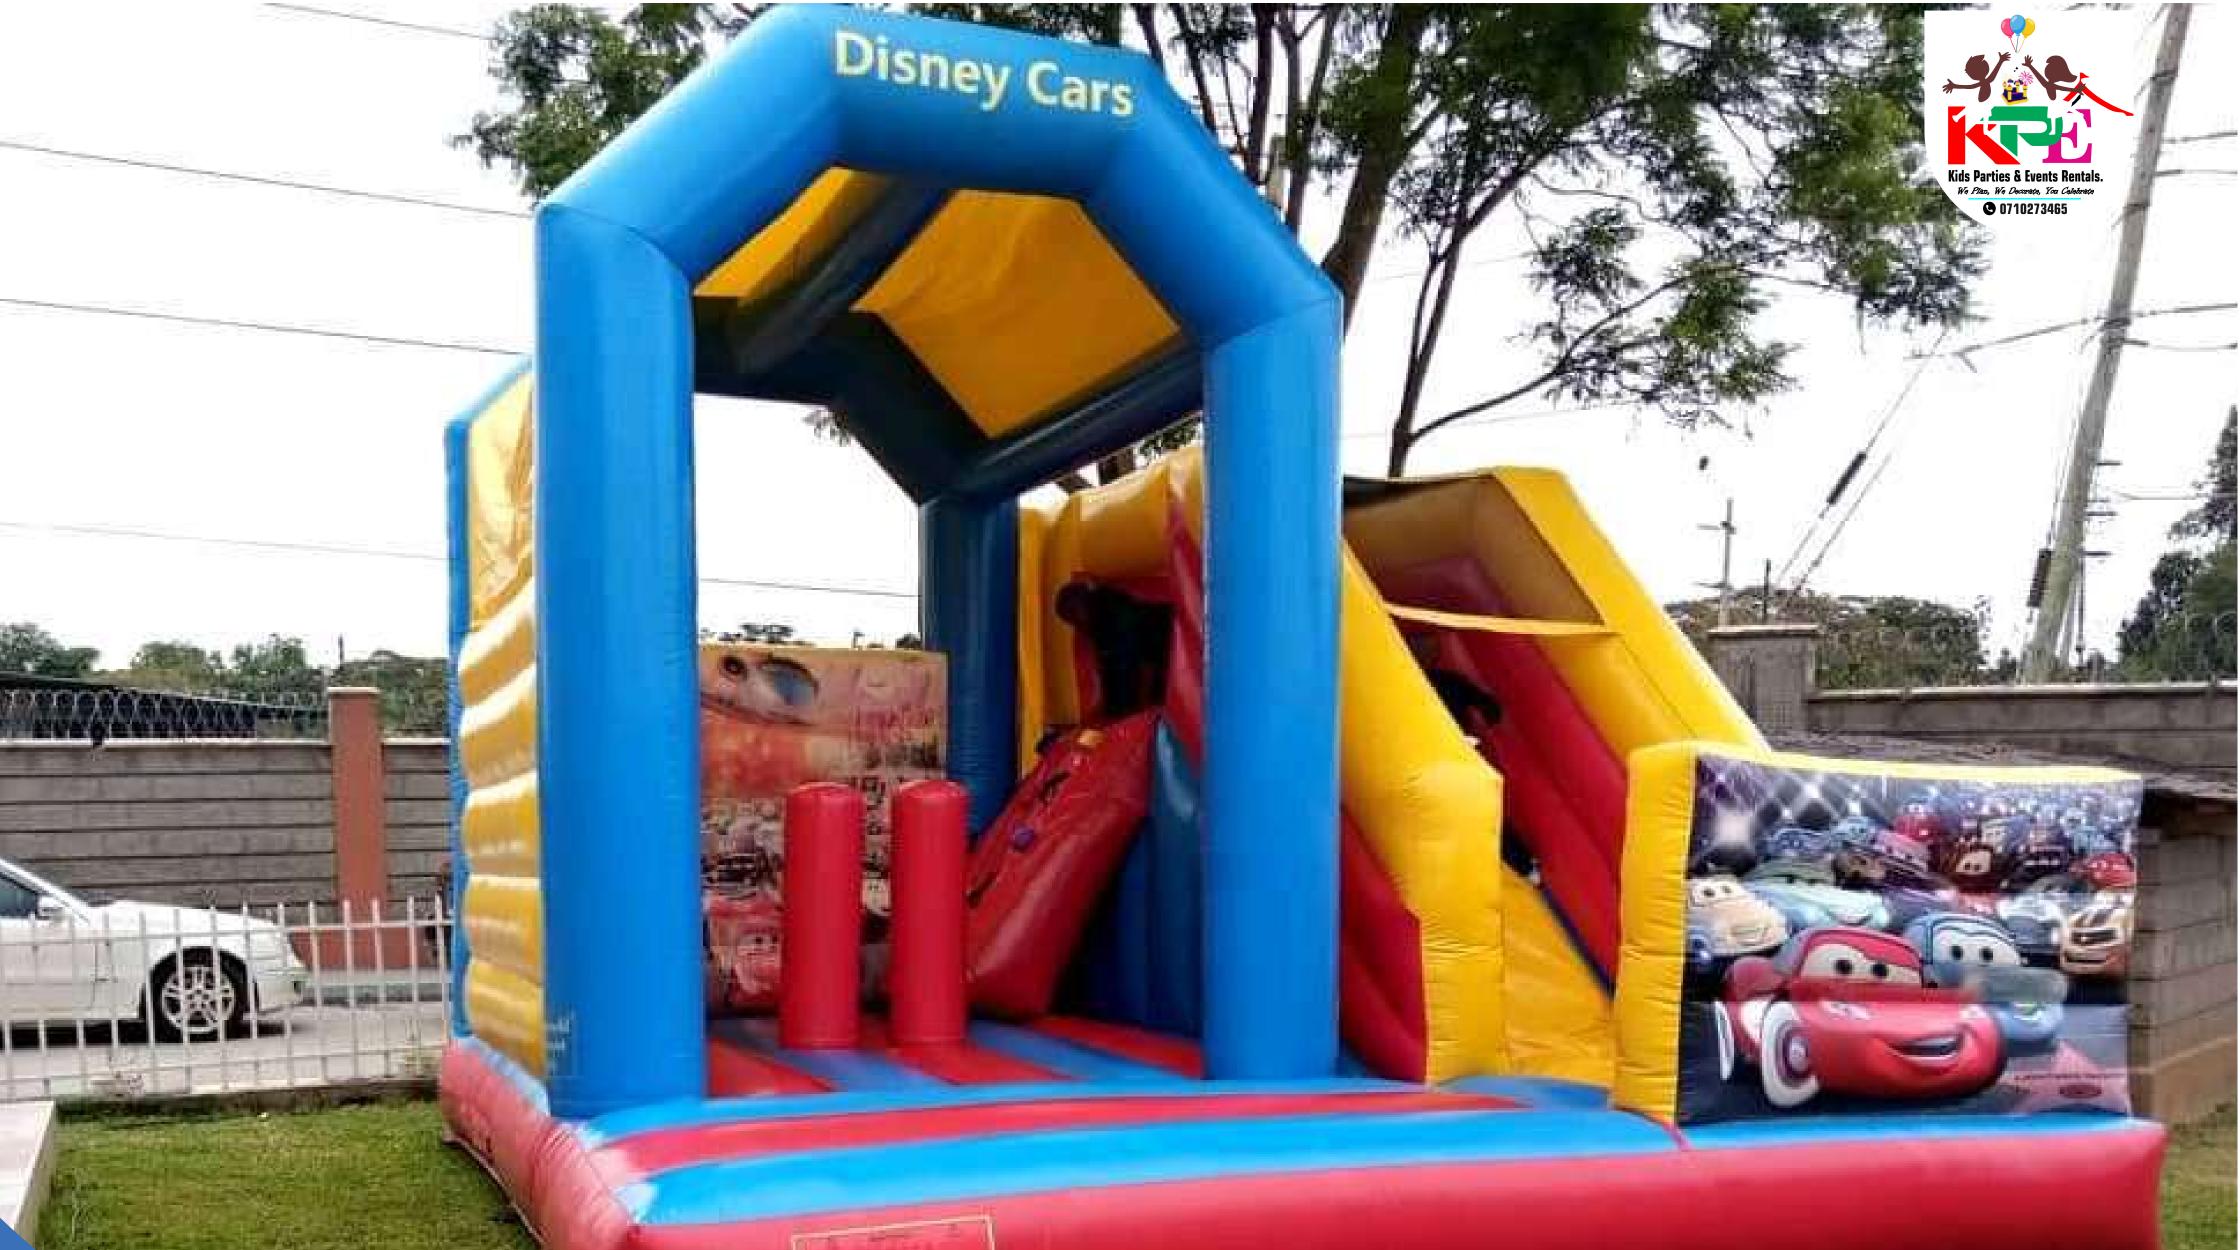

## Ksh 6000

#### DISNEY CARS KIDS PARTY ENTERTAINMENT BOUNCY HOUSE, IT HAS BOUNCY PLAY AREA, OBSTACLES, CLIMBING AREA

## IT NEEDS 6M SQ SPACE

Note: That The Inflatables Prices Are Not Inclusive Of A Generator, Electricity Is Always Upon The Client Hiring Them