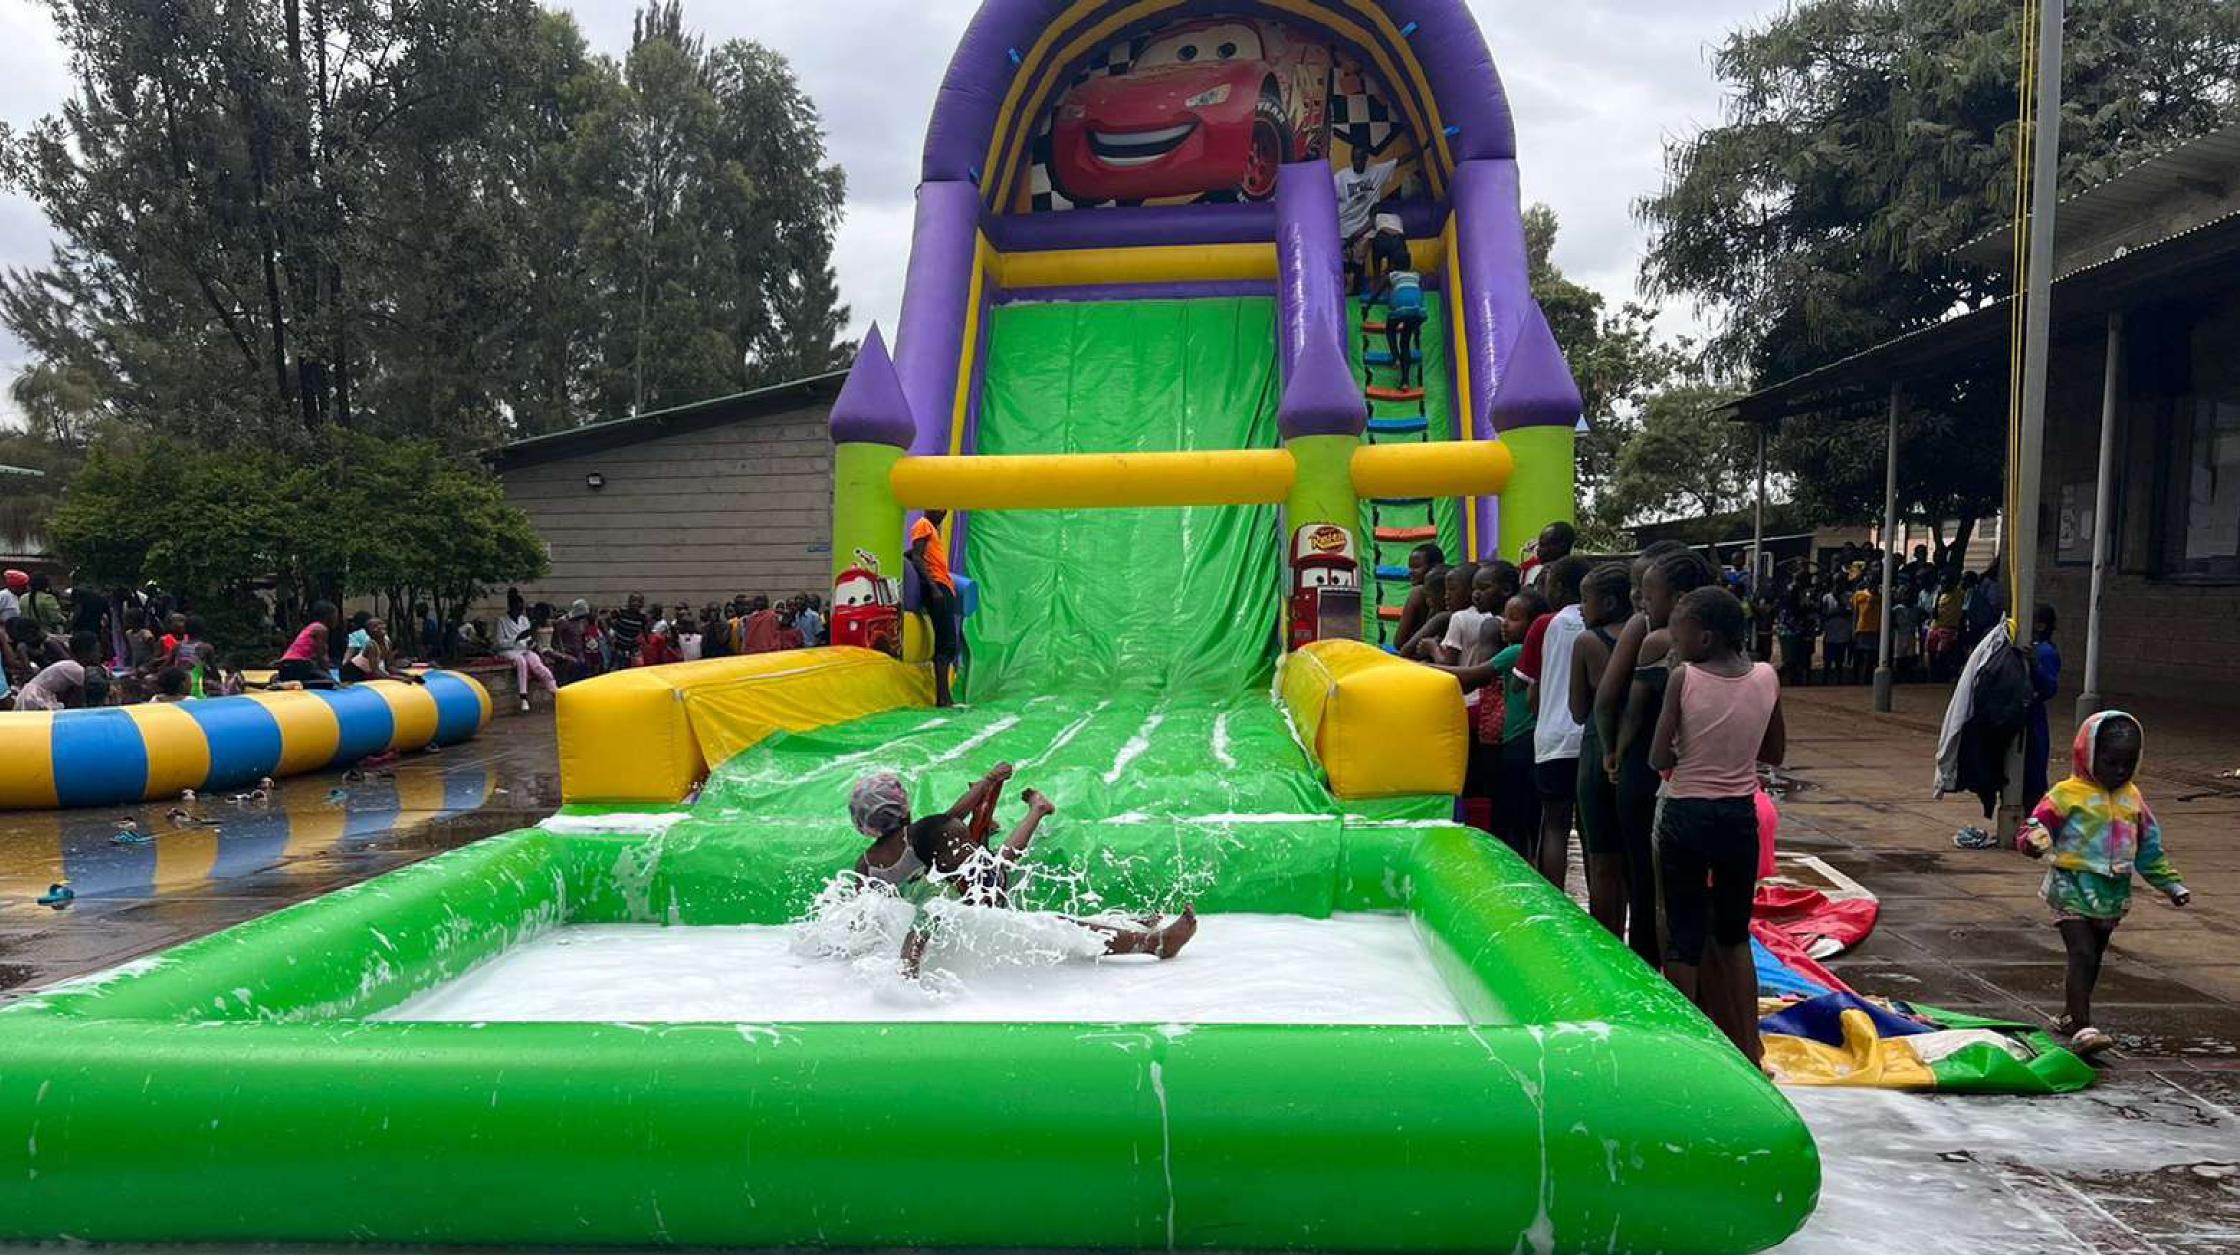

# Ksh 8500 INFLATABLES BOUNCY WATER SLIDE FOR KIDS FUN, IT CAN BE USED WITH OR WITHOUT WATER.

# IT NEEDS 5 BY 8 M SPACE

Note: That The Inflatables Prices Are Not Inclusive Of A Generator, Electricity Is Always Upon The Client Hiring Them 0710273465