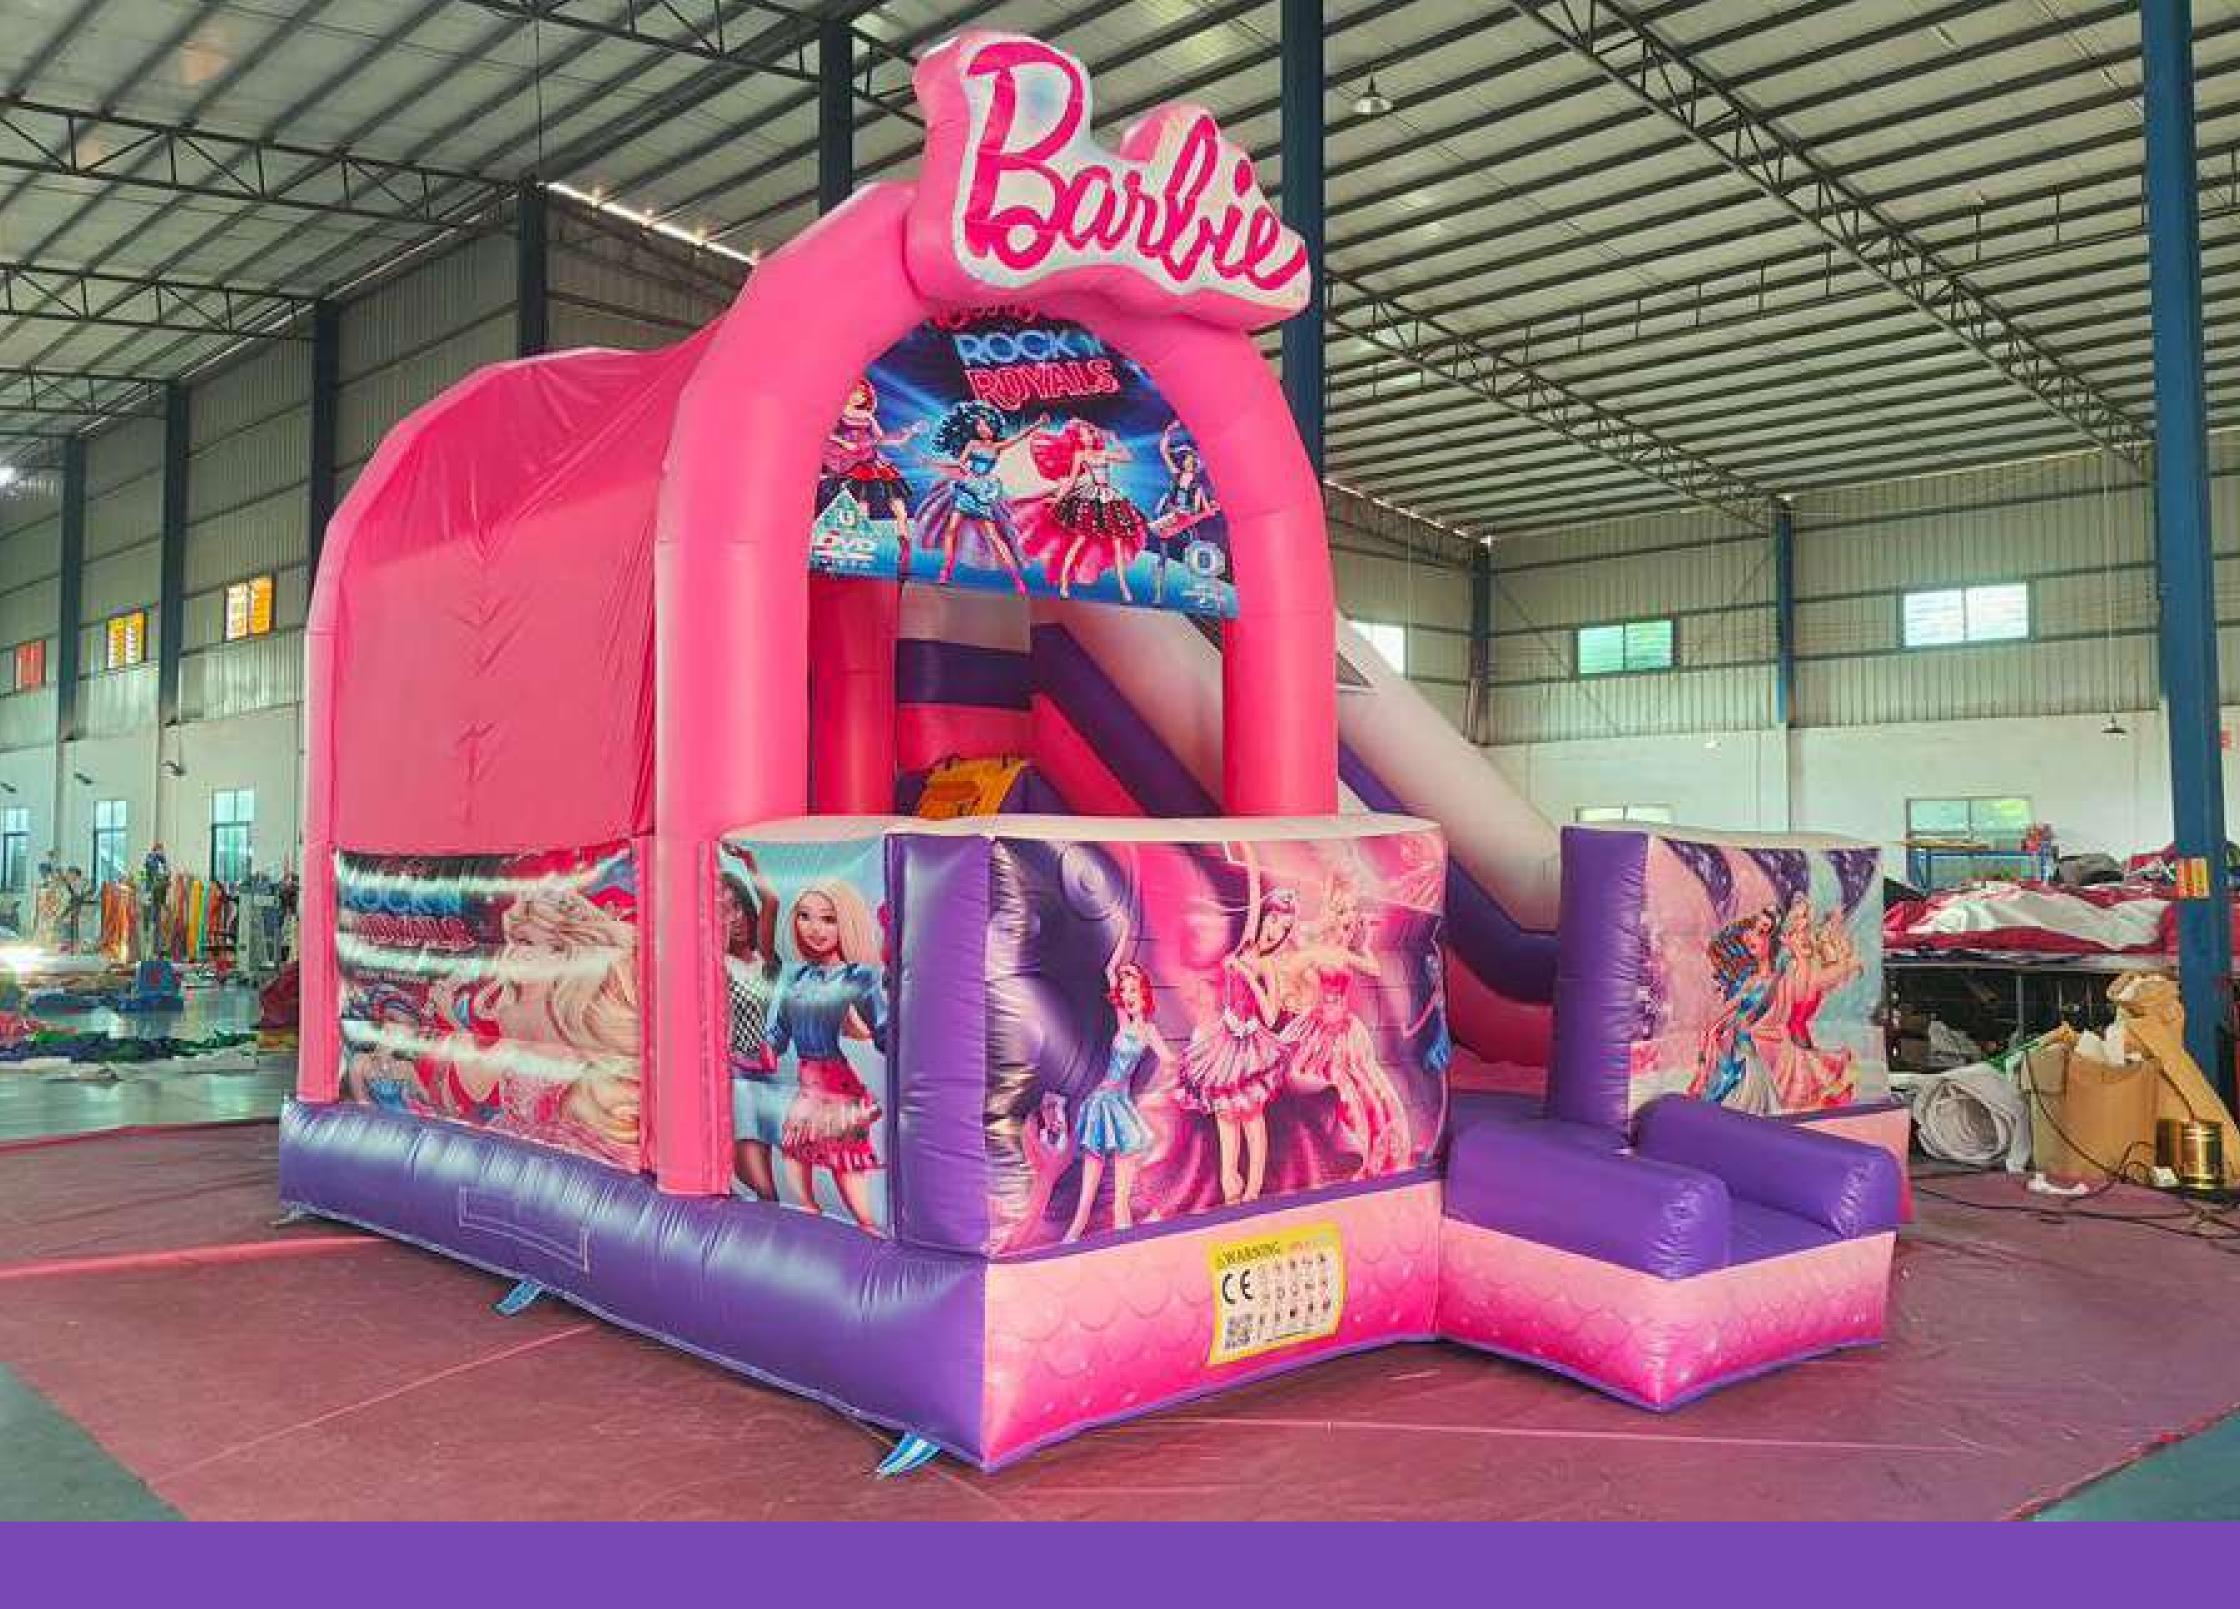

## Ksh 7500 BERBIE THEME BEST FOR BABY GIRL BIRTHDAY PARTY AND KIDS PARTIES IT HAS BOUNCY PLAY AREA, CLIMBING AREA AND DRY SLIDE

#### IT NEEDS 7 BY 7 M SPACE

Note: That The Inflatables Prices Are Not Inclusive Of A Generator, Electricity Is Always Upon The Client Hiring Them For Orders;