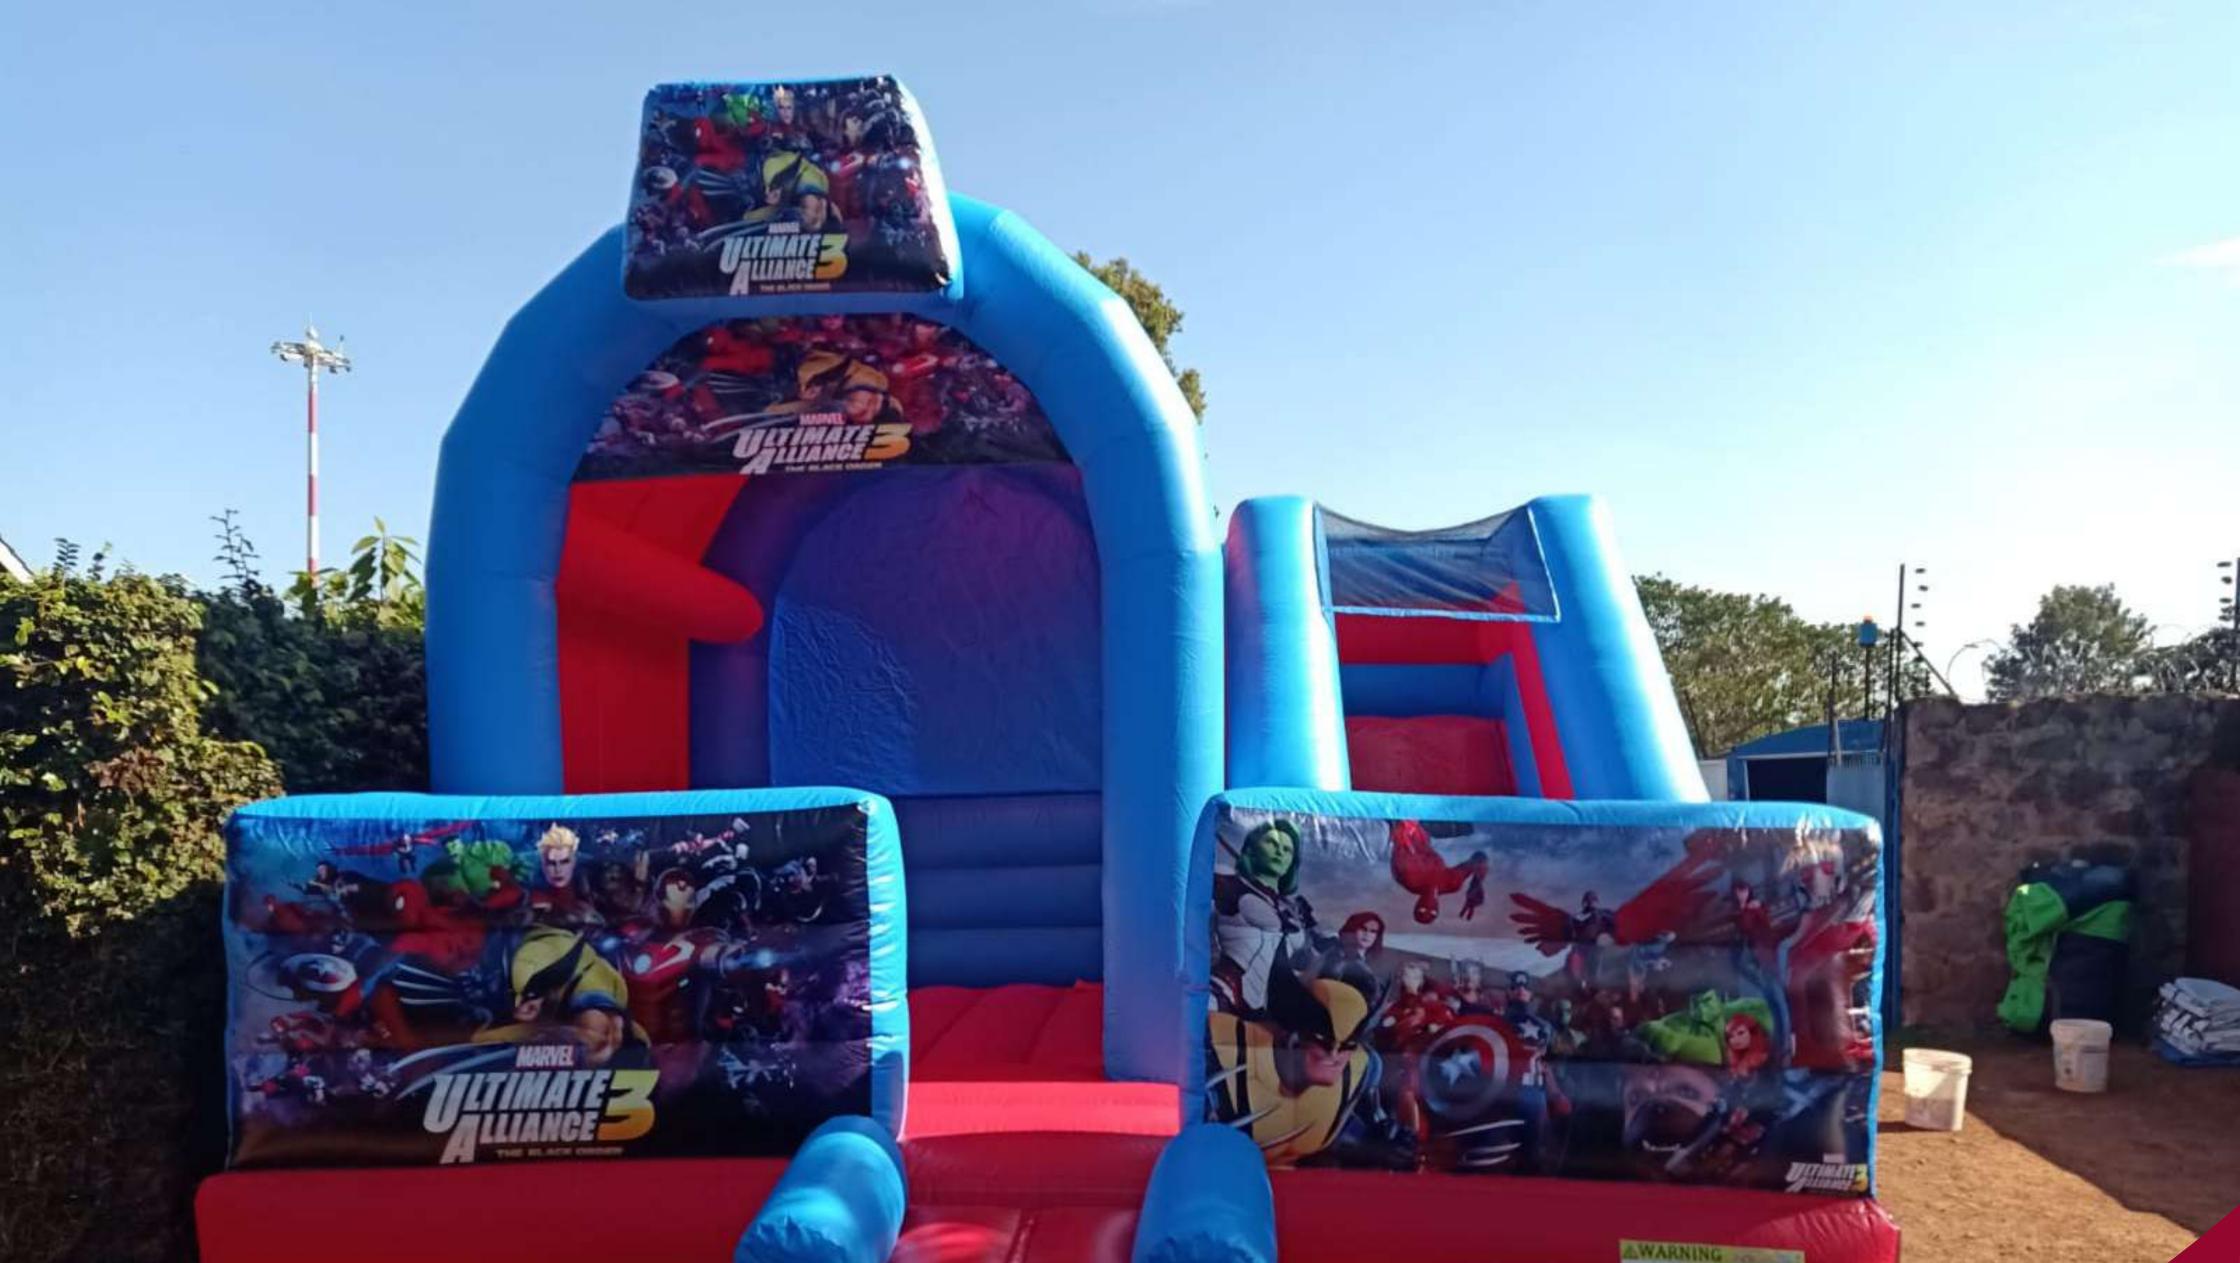

#### Ksh 7500

ULTIMATE ALLIANCE SUPERHEROES INFLATABLES, BOUNCING CASTLE, BOUNCY HOUSE, JUMPING CASTLES, MOONWALK

# WITH A CHILD'S MINDER

## IT NEEDS 7 BY 7 M SPACE

Note: That The Inflatables Prices Are Not Inclusive Of A Generator, Electricity Is Always Upon The Client Hiring Them