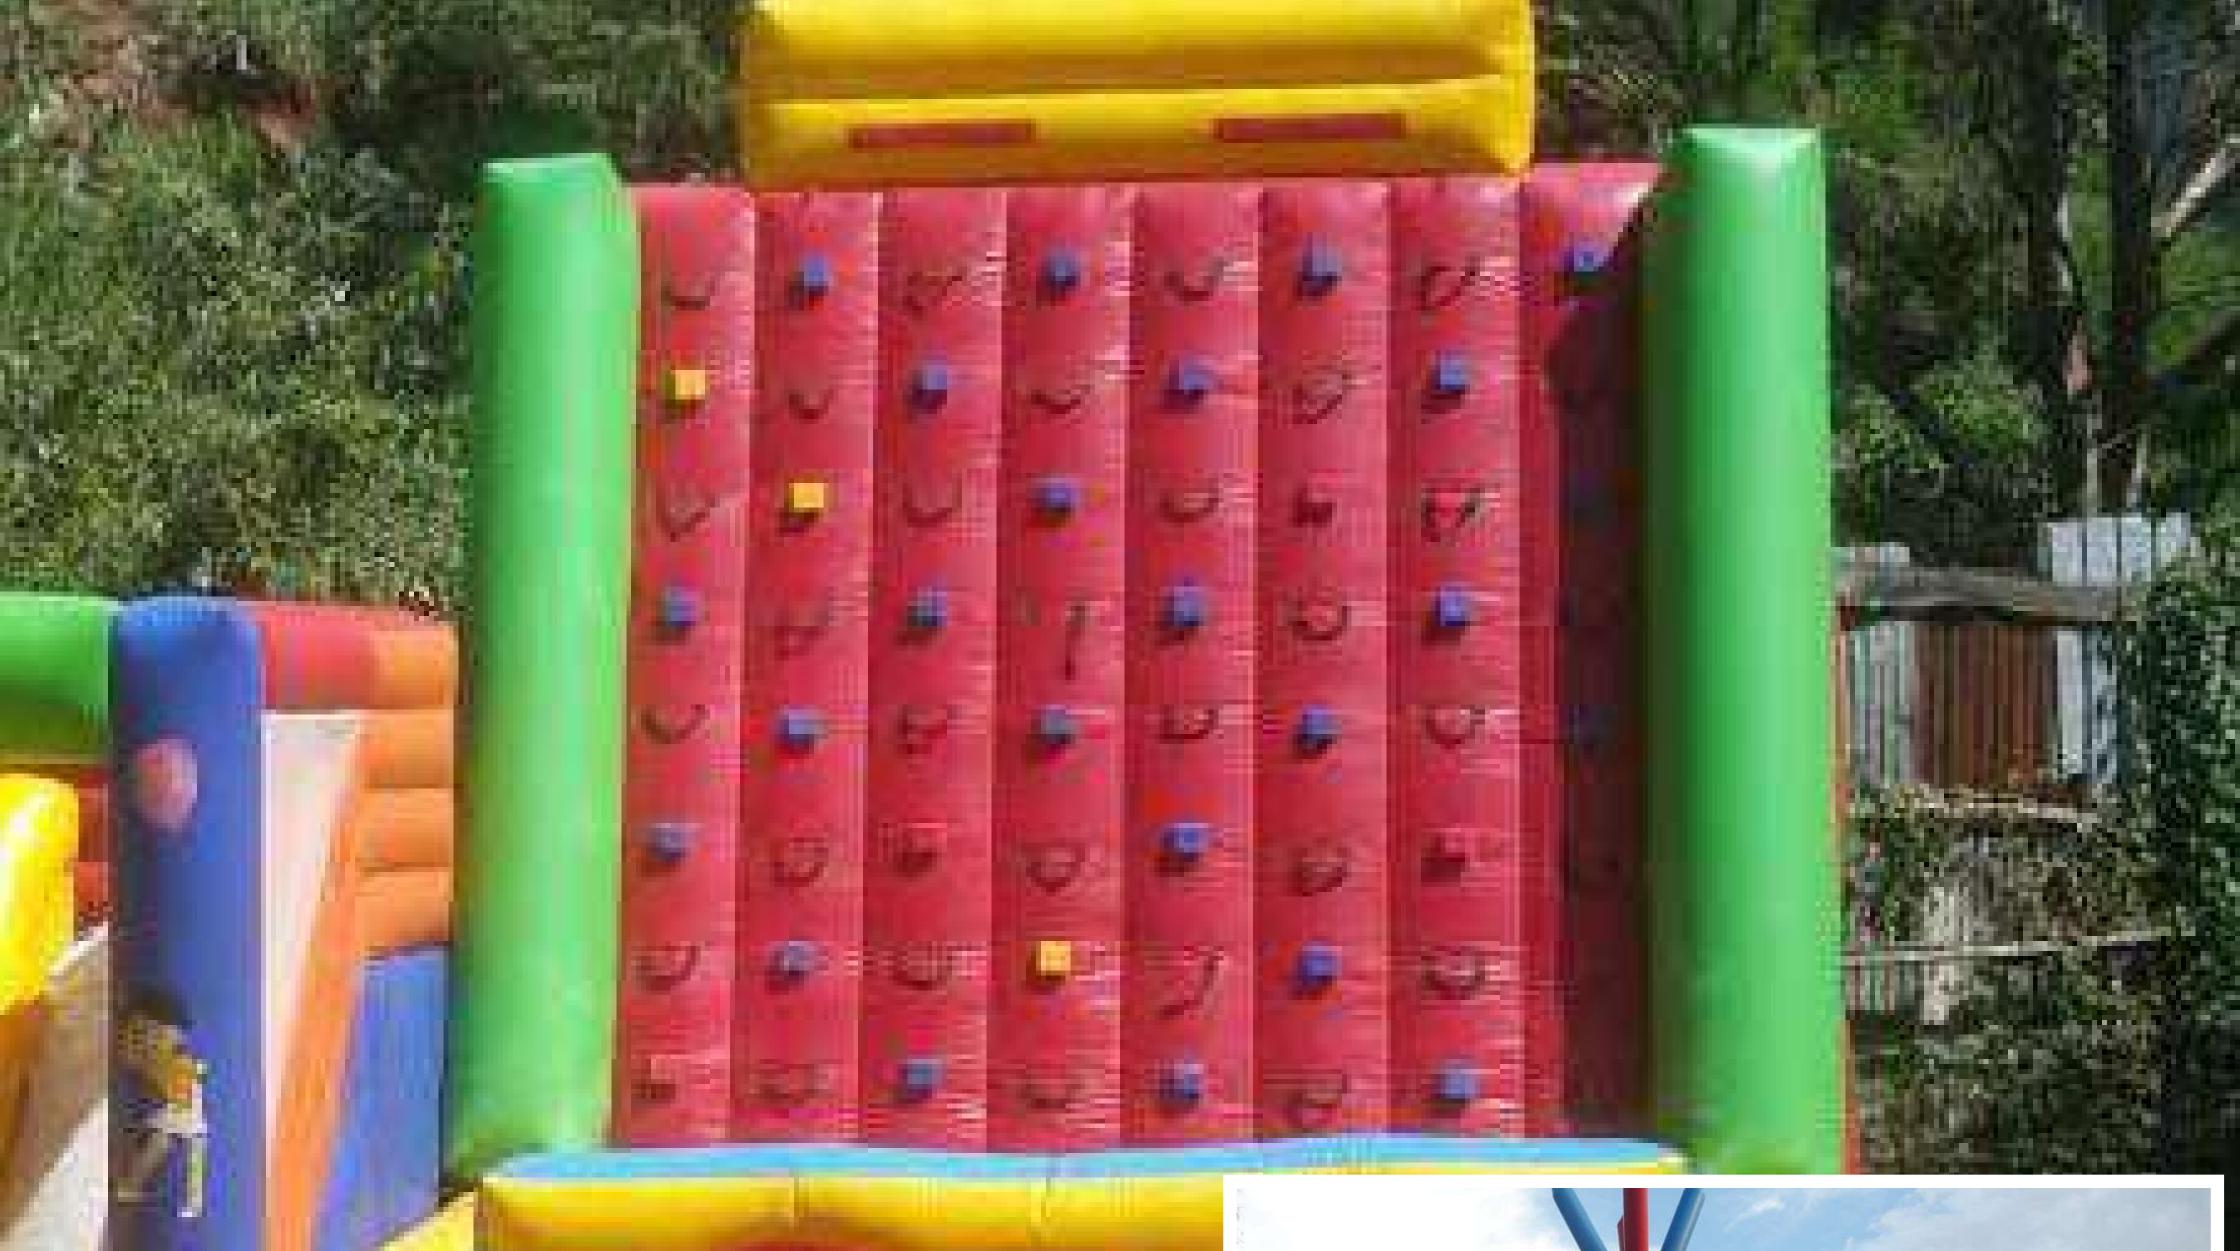

# Ksh 18500 WALL CLIMBING TOWER INFLATABLE BOUNCY CASTLE

WITH A CHILD'S MINDER

## **TNEEDS6M** SQ SPACE

**Note: That The Inflatables Prices** Are Not Inclusive Of A Generator, **Electricity Is Always Upon The Client Hiring Them** 