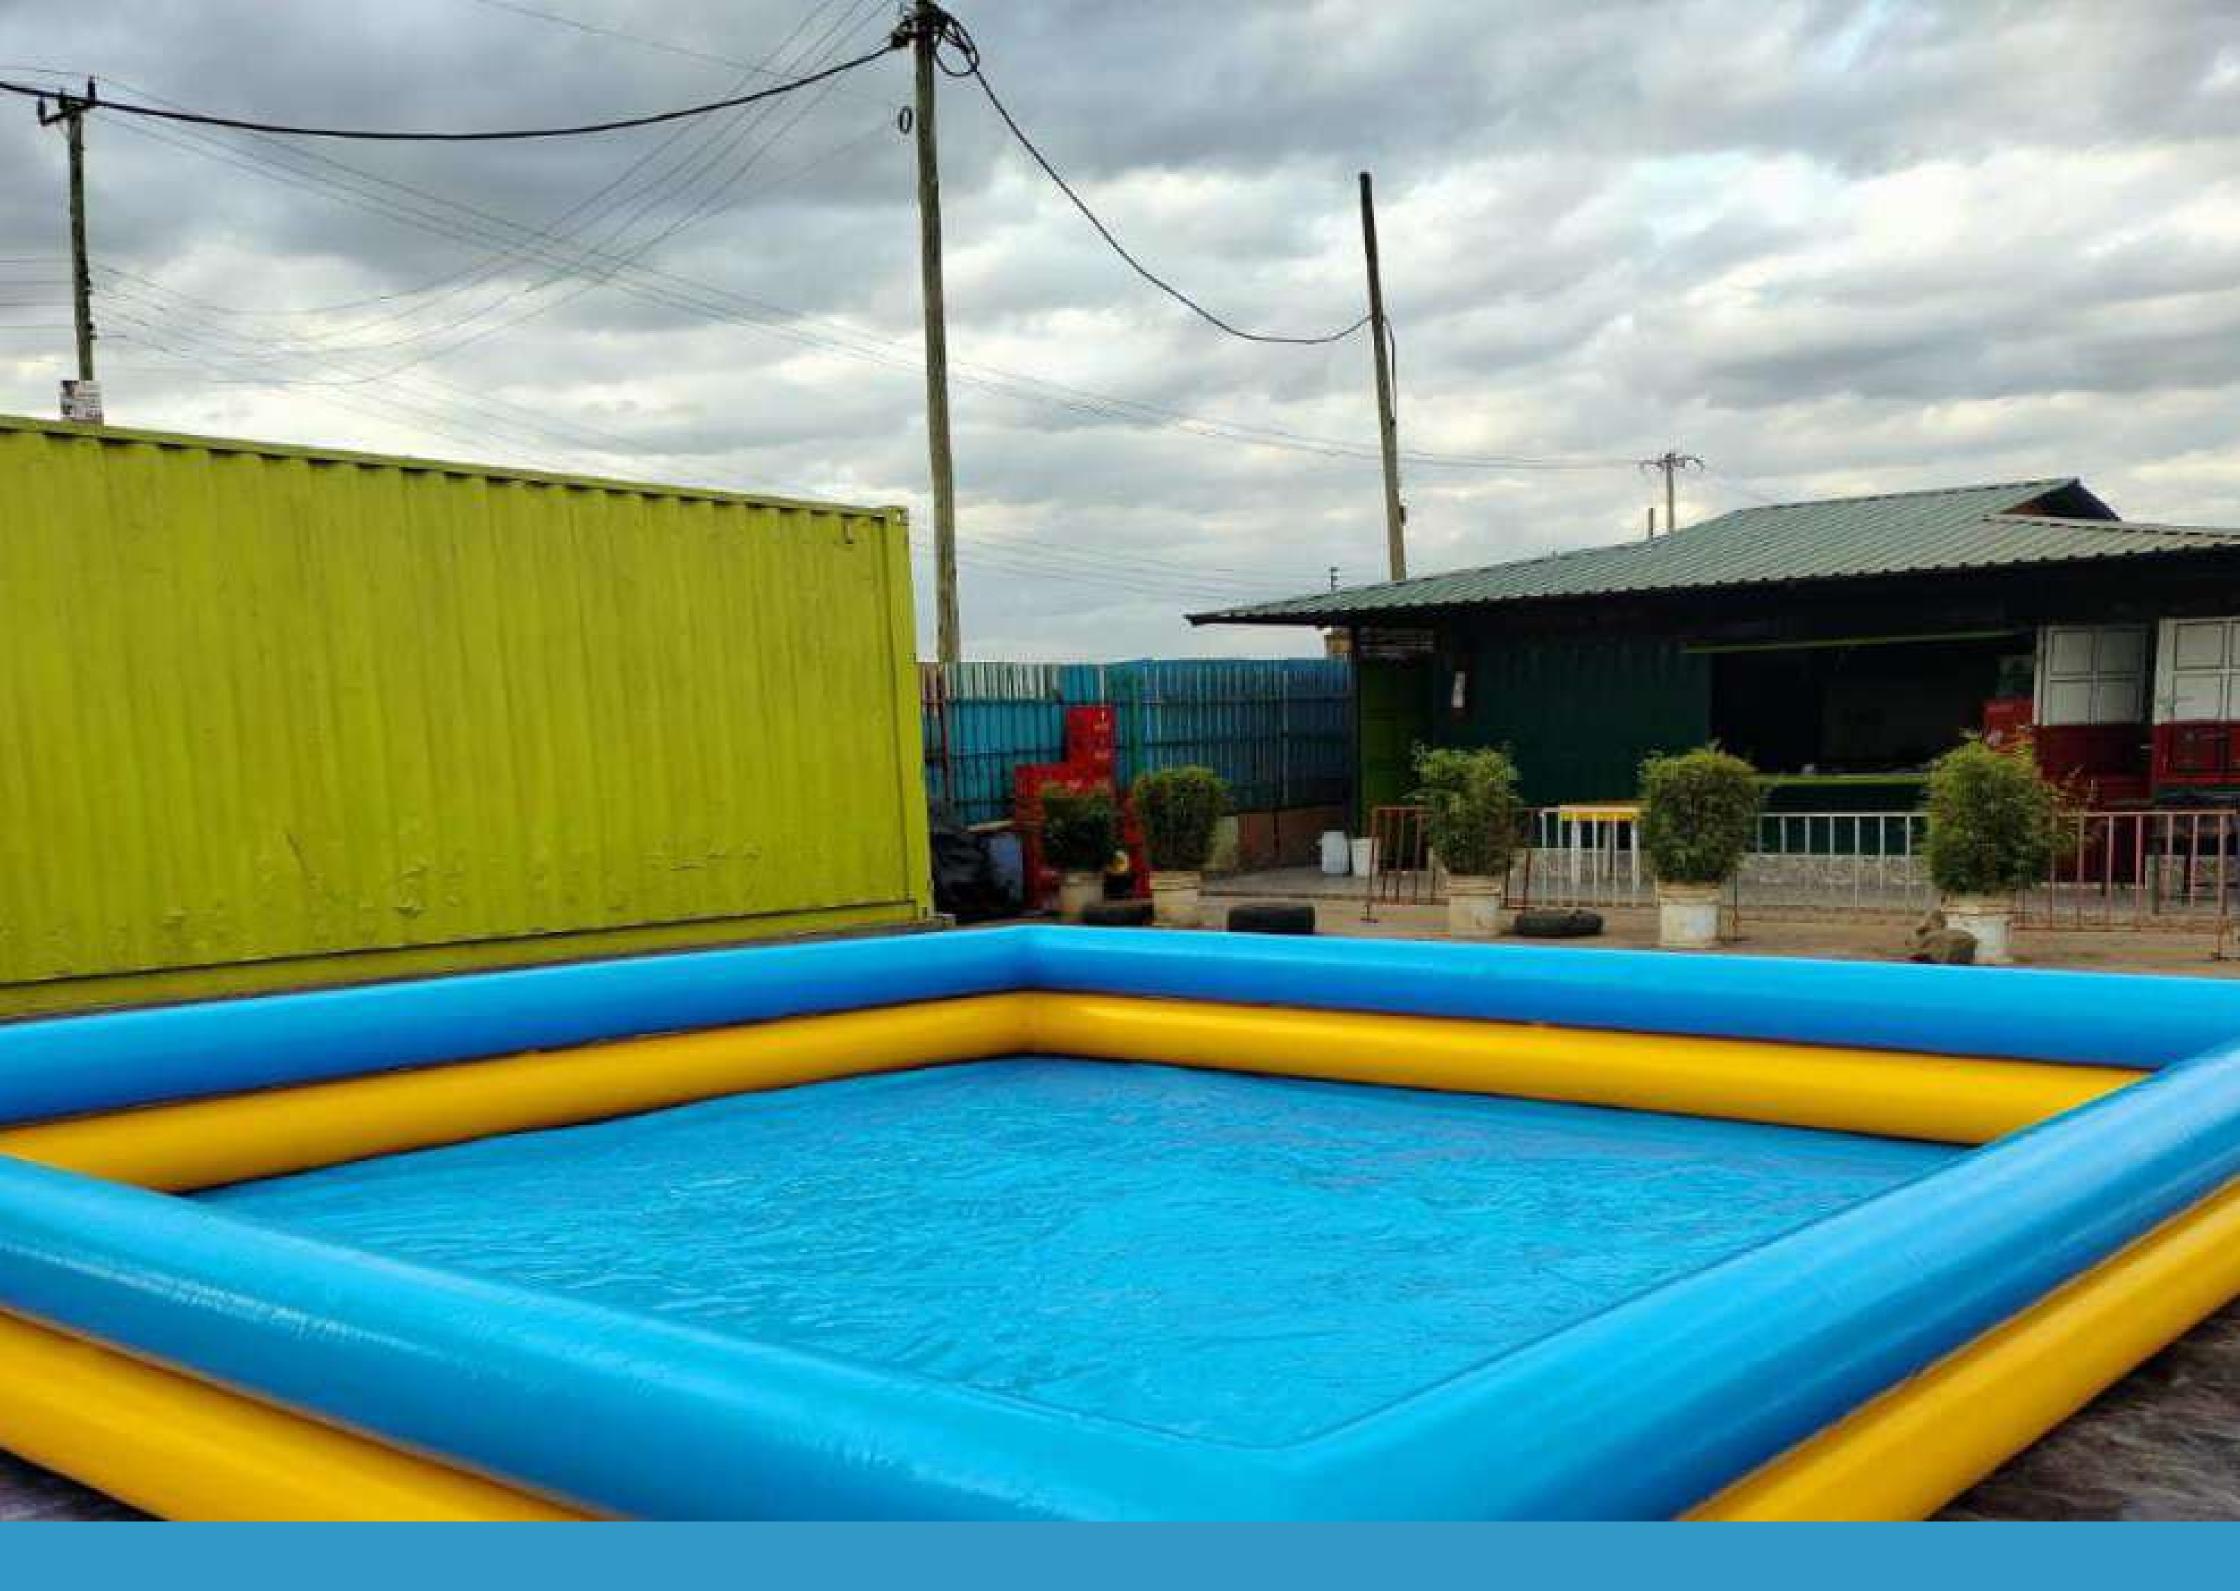

# INFLATABLES PORTABLE SWIMMING POOL

#### WITH A CHILD'S MINDER

# IT NEEDS 6 BY 6 M SPACE

Note: That The Inflatables Prices Are Not Inclusive Of A Generator, Electricity Is Always Upon The Client Hiring Them