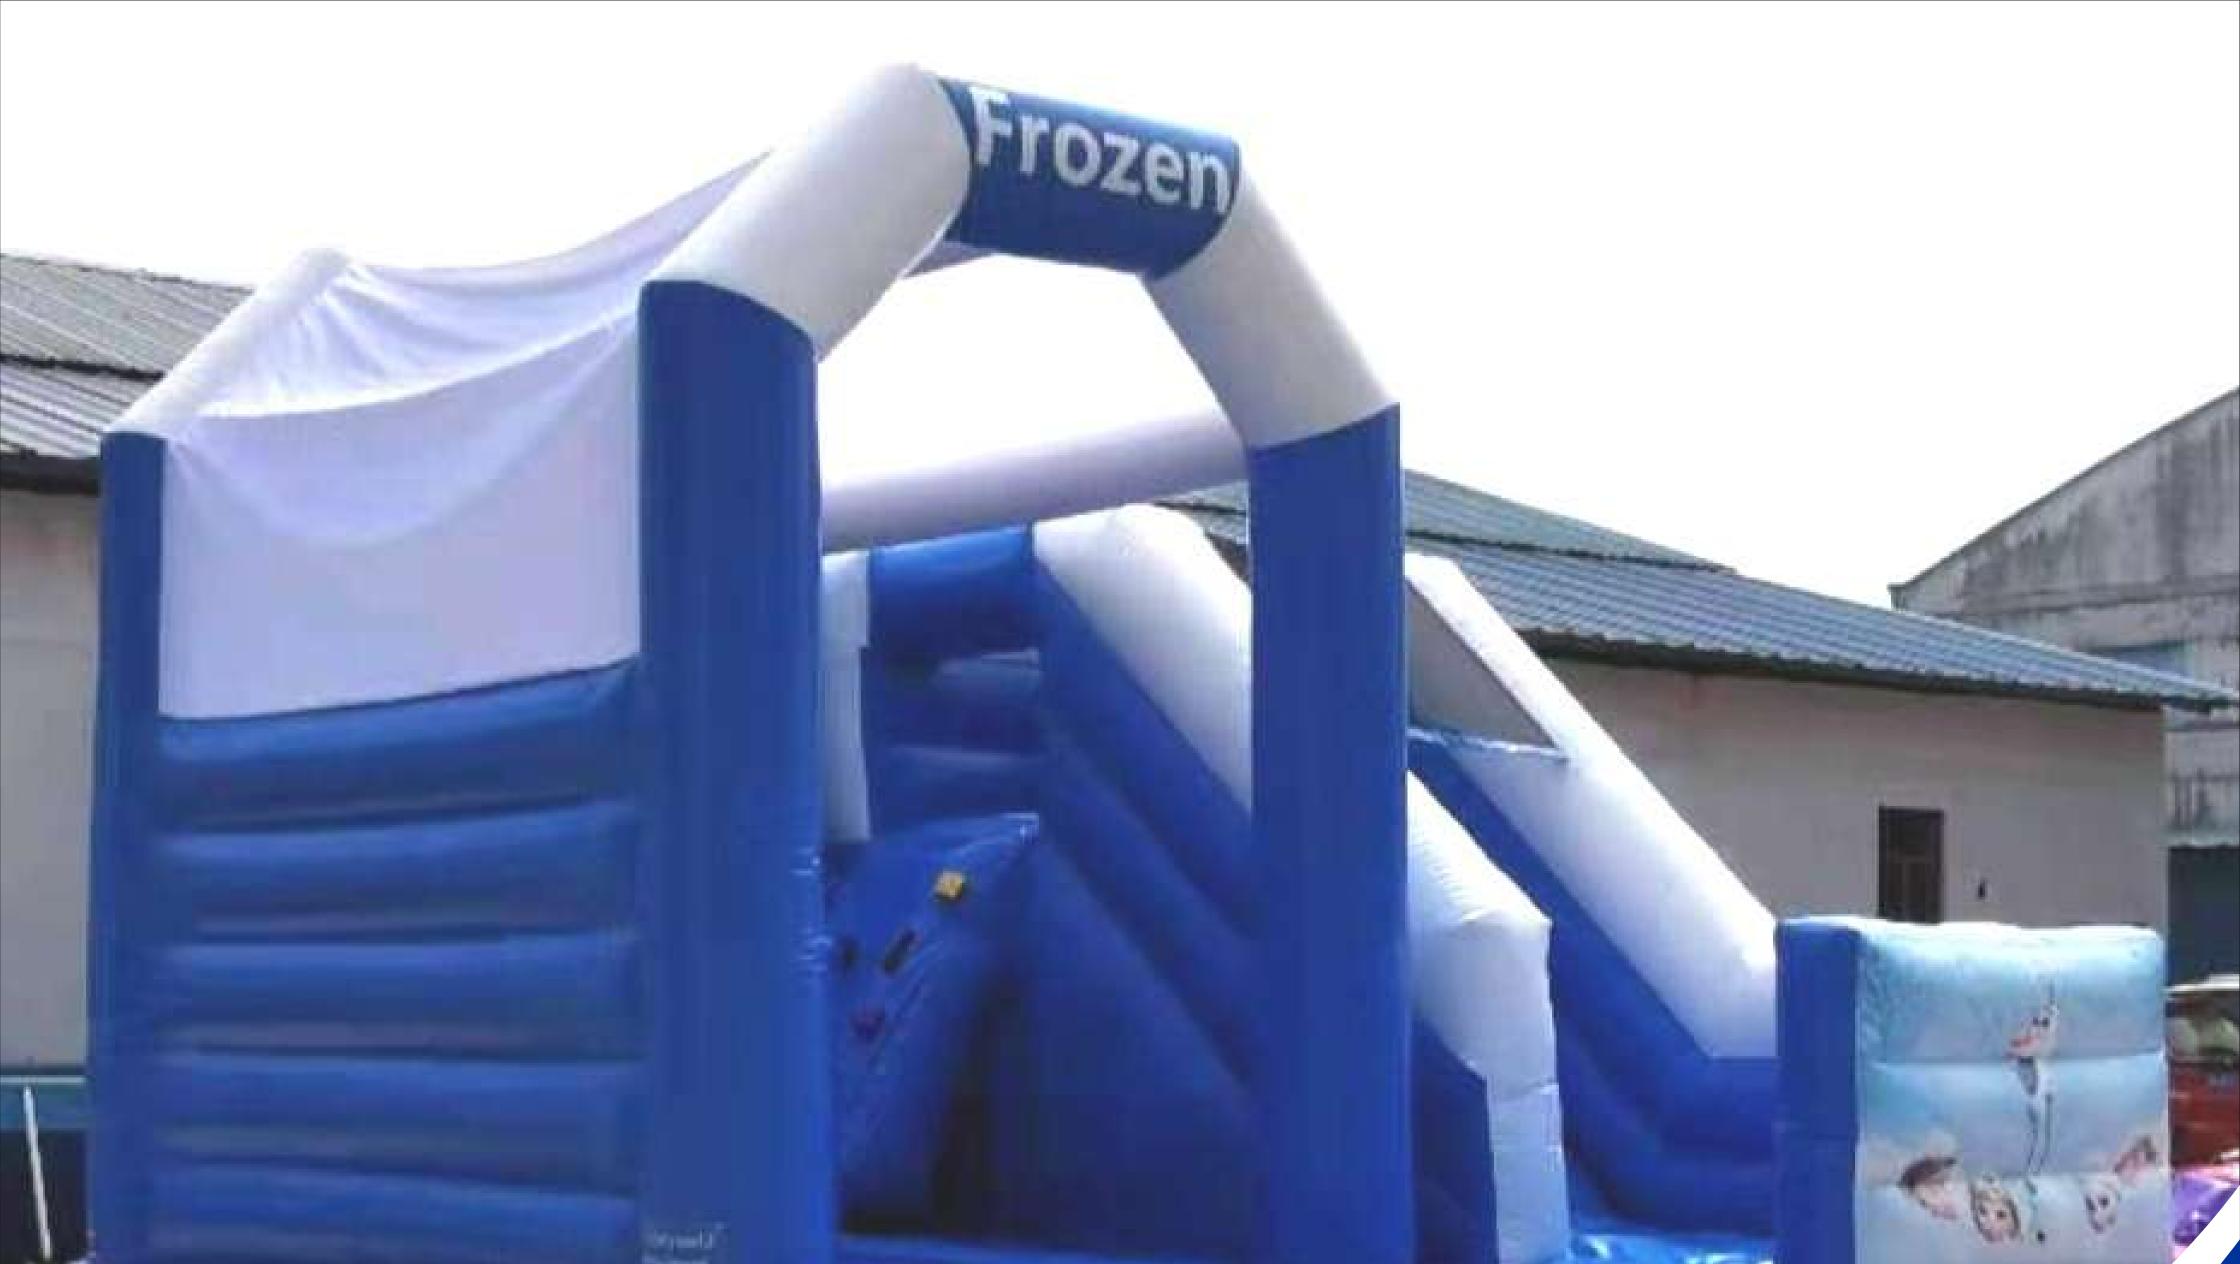

# Ksh 5000 FROZEN THEMED KIDS PLAY ITEM BOUNCY HOUSE

### WITH A CHILD'S MINDER

#### **IT NEEDS 4.5M SQUARE SPACE**

Note: That The Inflatables Prices Are Not Inclusive Of A Generator, Electricity Is Always Upon The Client Hiring Them 0710273465