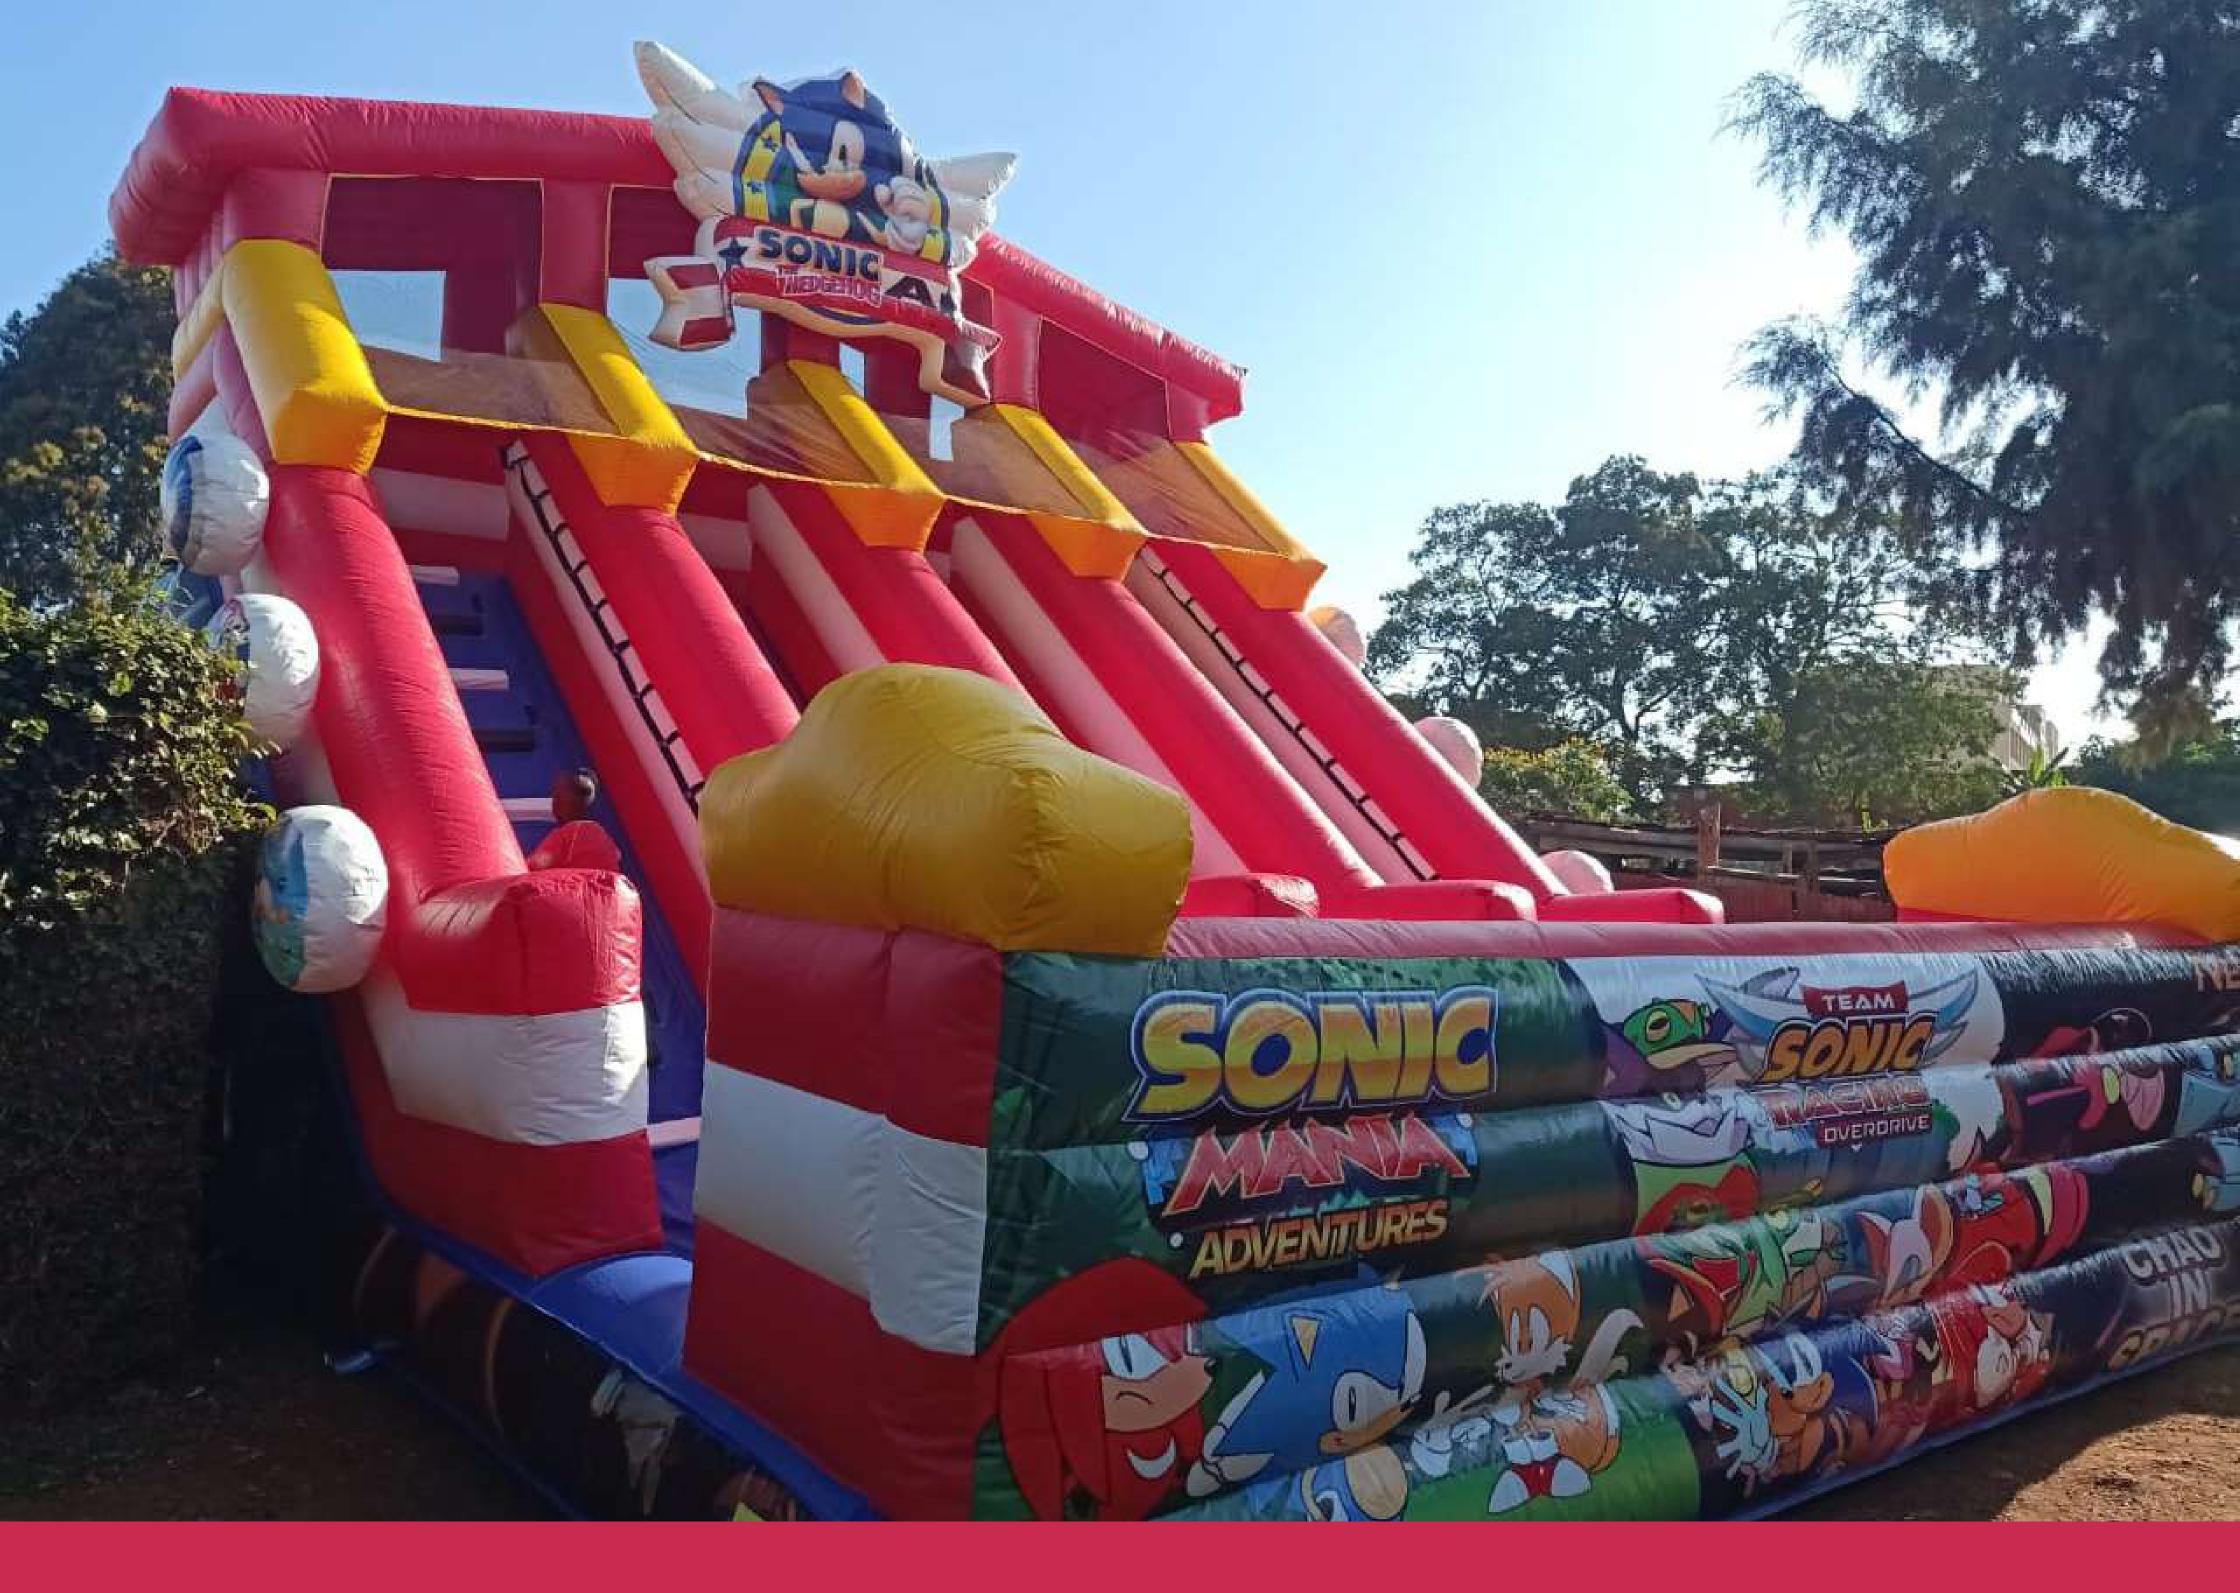

# Ksh 18500 GIGANTIC SONIC THE HEDGEHOG THEME BOUNCY DRY SLIDE

### WITH A CHILD'S MINDER

**IT HAS BOUNCY SOFT PLAY** 

AREA, TWIN CLIMBING AREA AND TWIN SLIDING AREA KSH 18500, IT NEEDS 8 BY 13 M SPACE

Note: That The Inflatables Prices Are Not Inclusive Of A Generator, Electricity Is Always Upon The Client Hiring Them