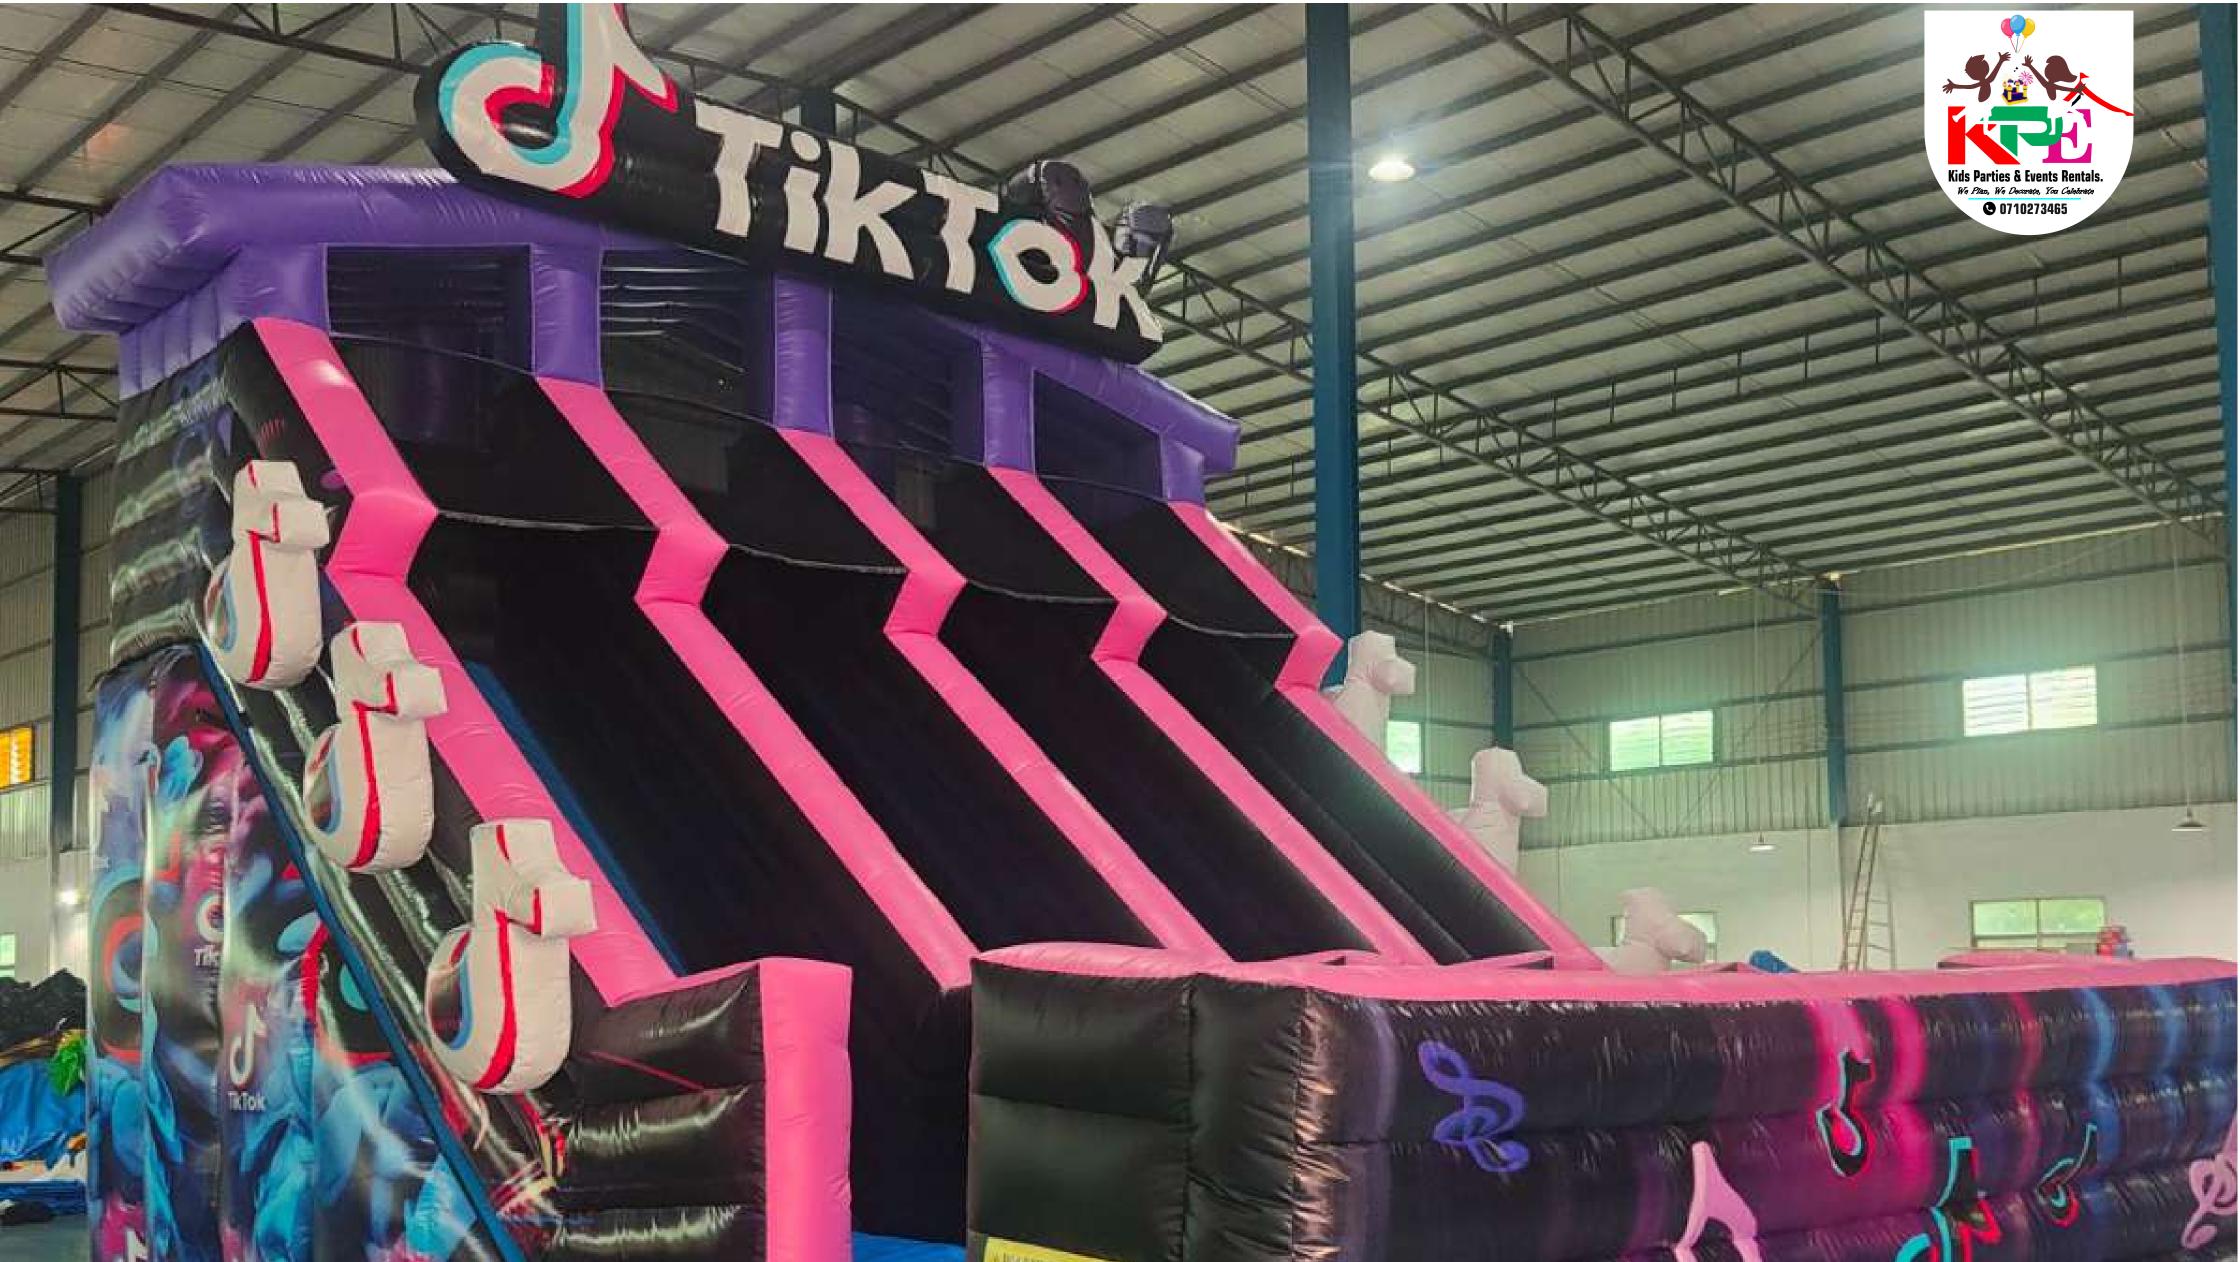

## WIN SLIDING AREA WITH A CHILD'S MINDER

GIGANTIC TIKTOK THEME BOUNCY DRY SLIDE, IT HAS BOUNCY PLAY AREA, TWIN CLIMBING AREA AND TWIN SLIDING AREA

## Ksh 18500

## IT NEEDS 8 BY 13N SPACE

Note: That The Inflatables Prices Are Not Inclusive Of A Generator, Electricity Is Always Upon The Client Hiring Them