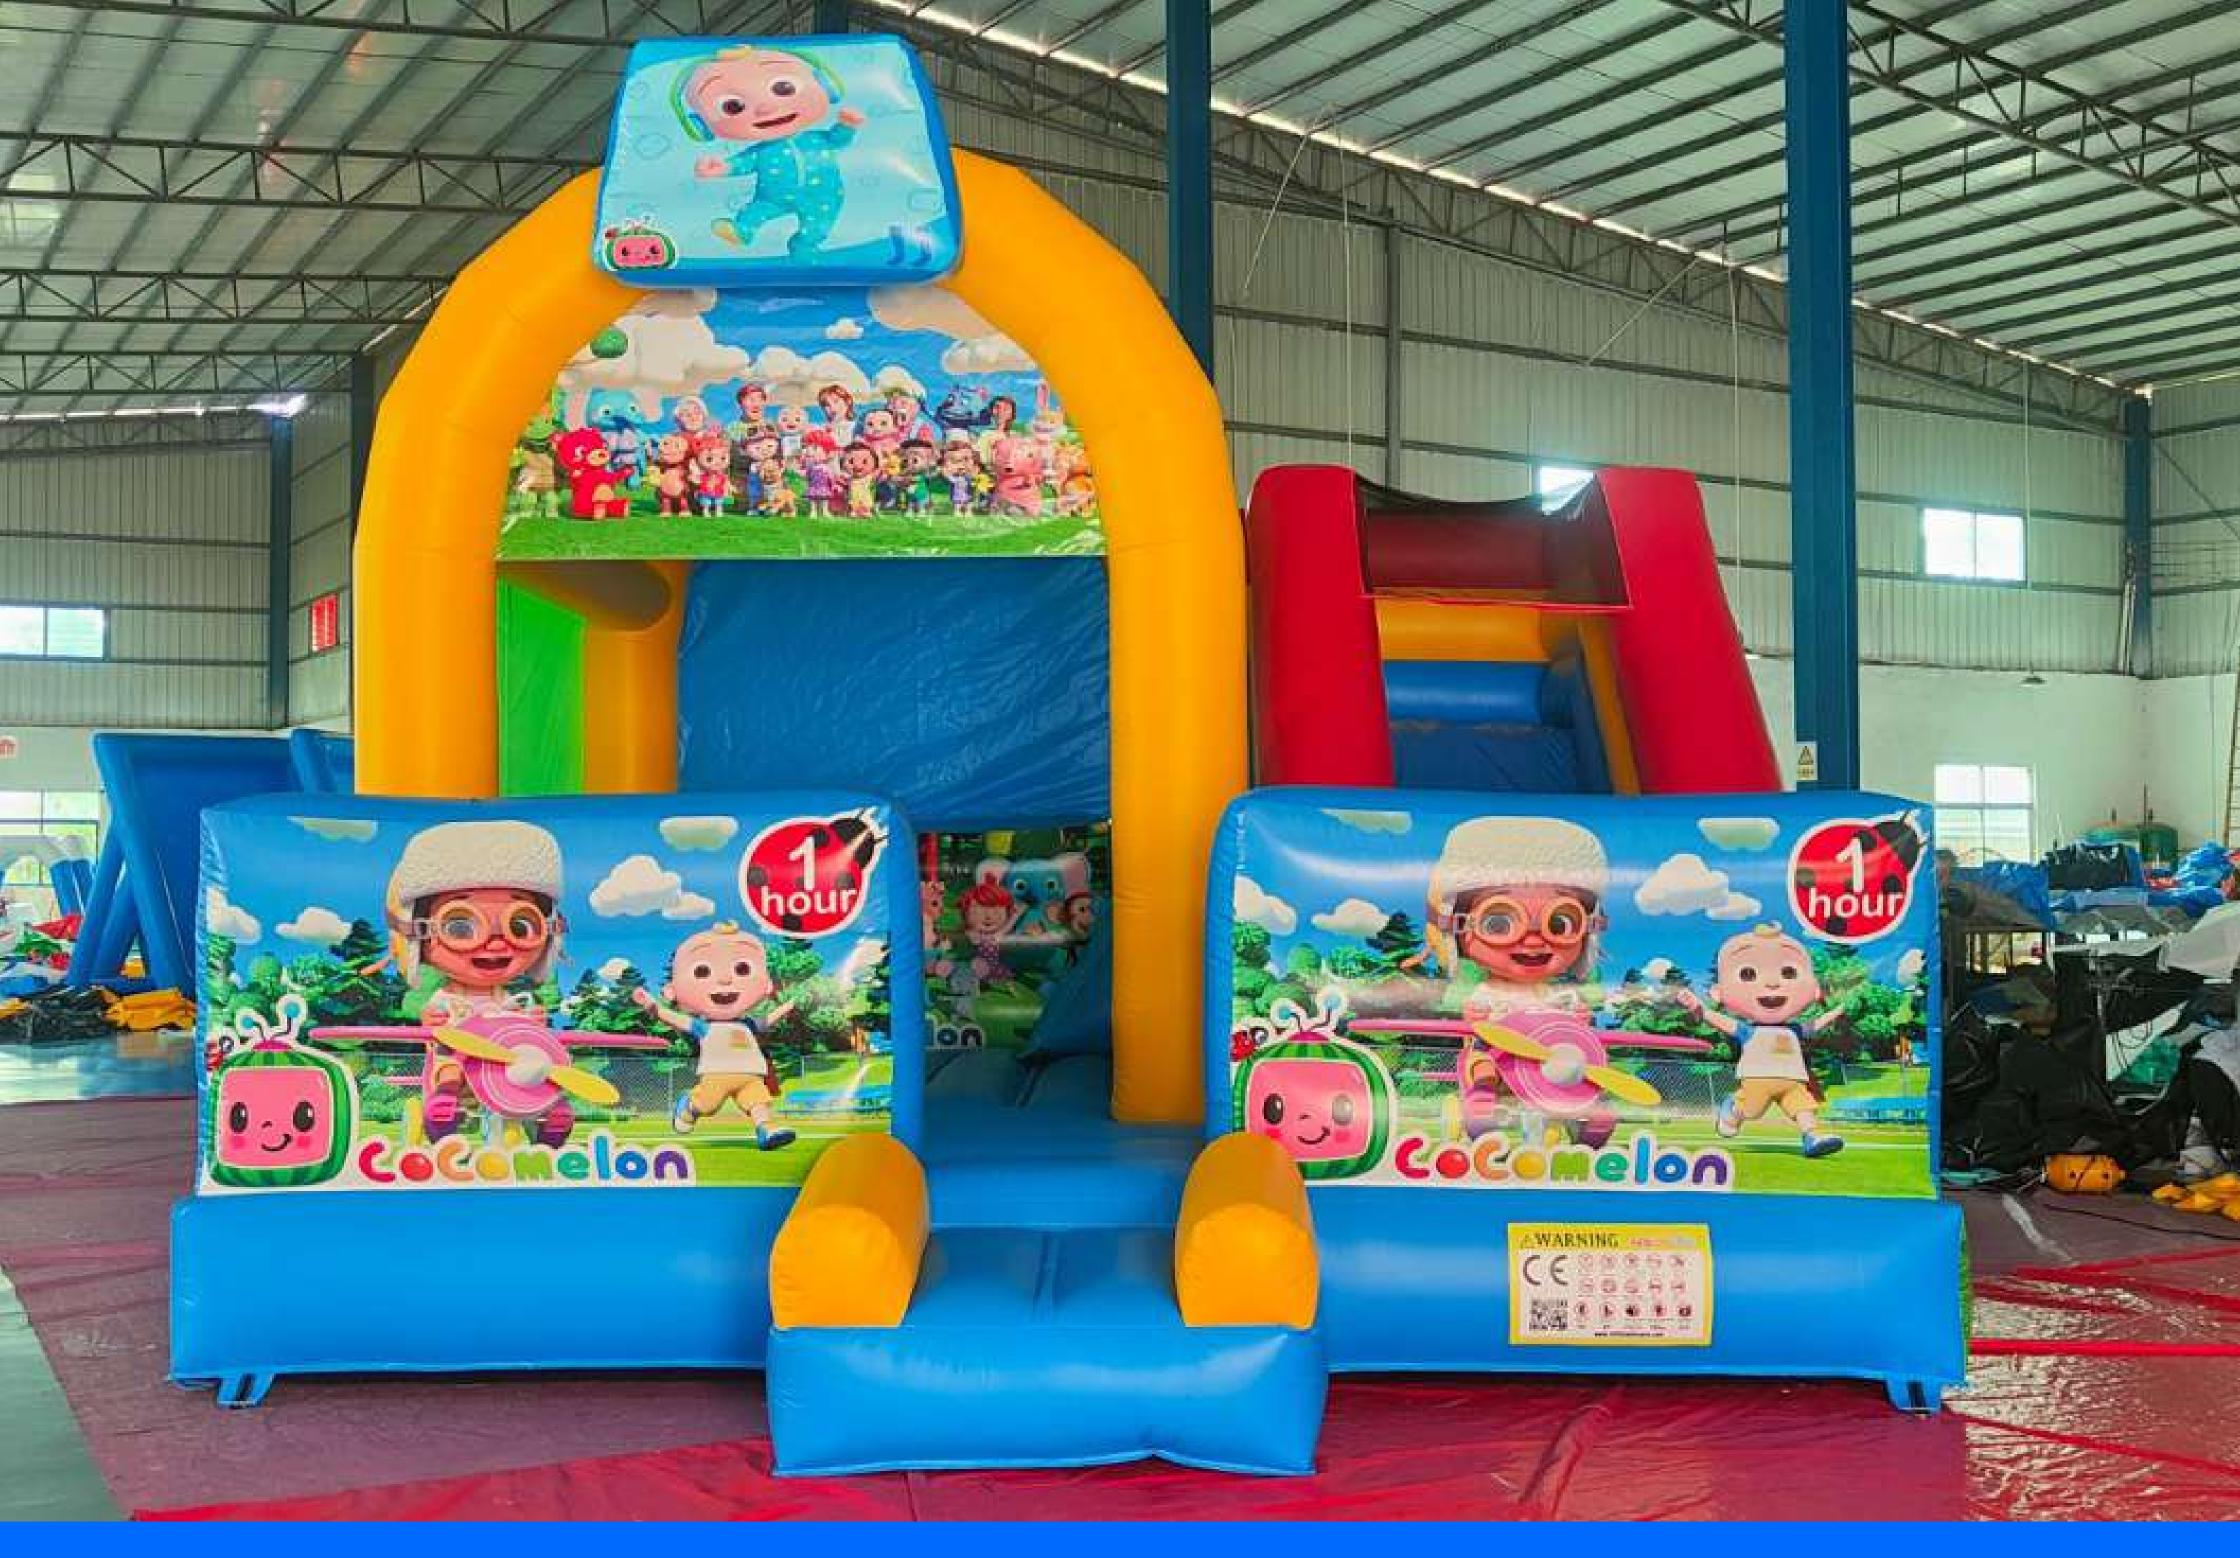

#### Ksh 6000

#### COCOMELON FOR THEMED PARTIES AND KIDS PARTIES BOUNCE, JUMPING CASTLES BOUNCE, IT HAS BIGGER BOUNCY PLAY AREA, CLIMBING AREA AND DRY SLIDE

#### IT NEEDS 6M SQ SPACE

Note: That The Inflatables Prices Are Not Inclusive Of A Generator, Electricity Is Always Upon The Client Hiring Them For Orders;