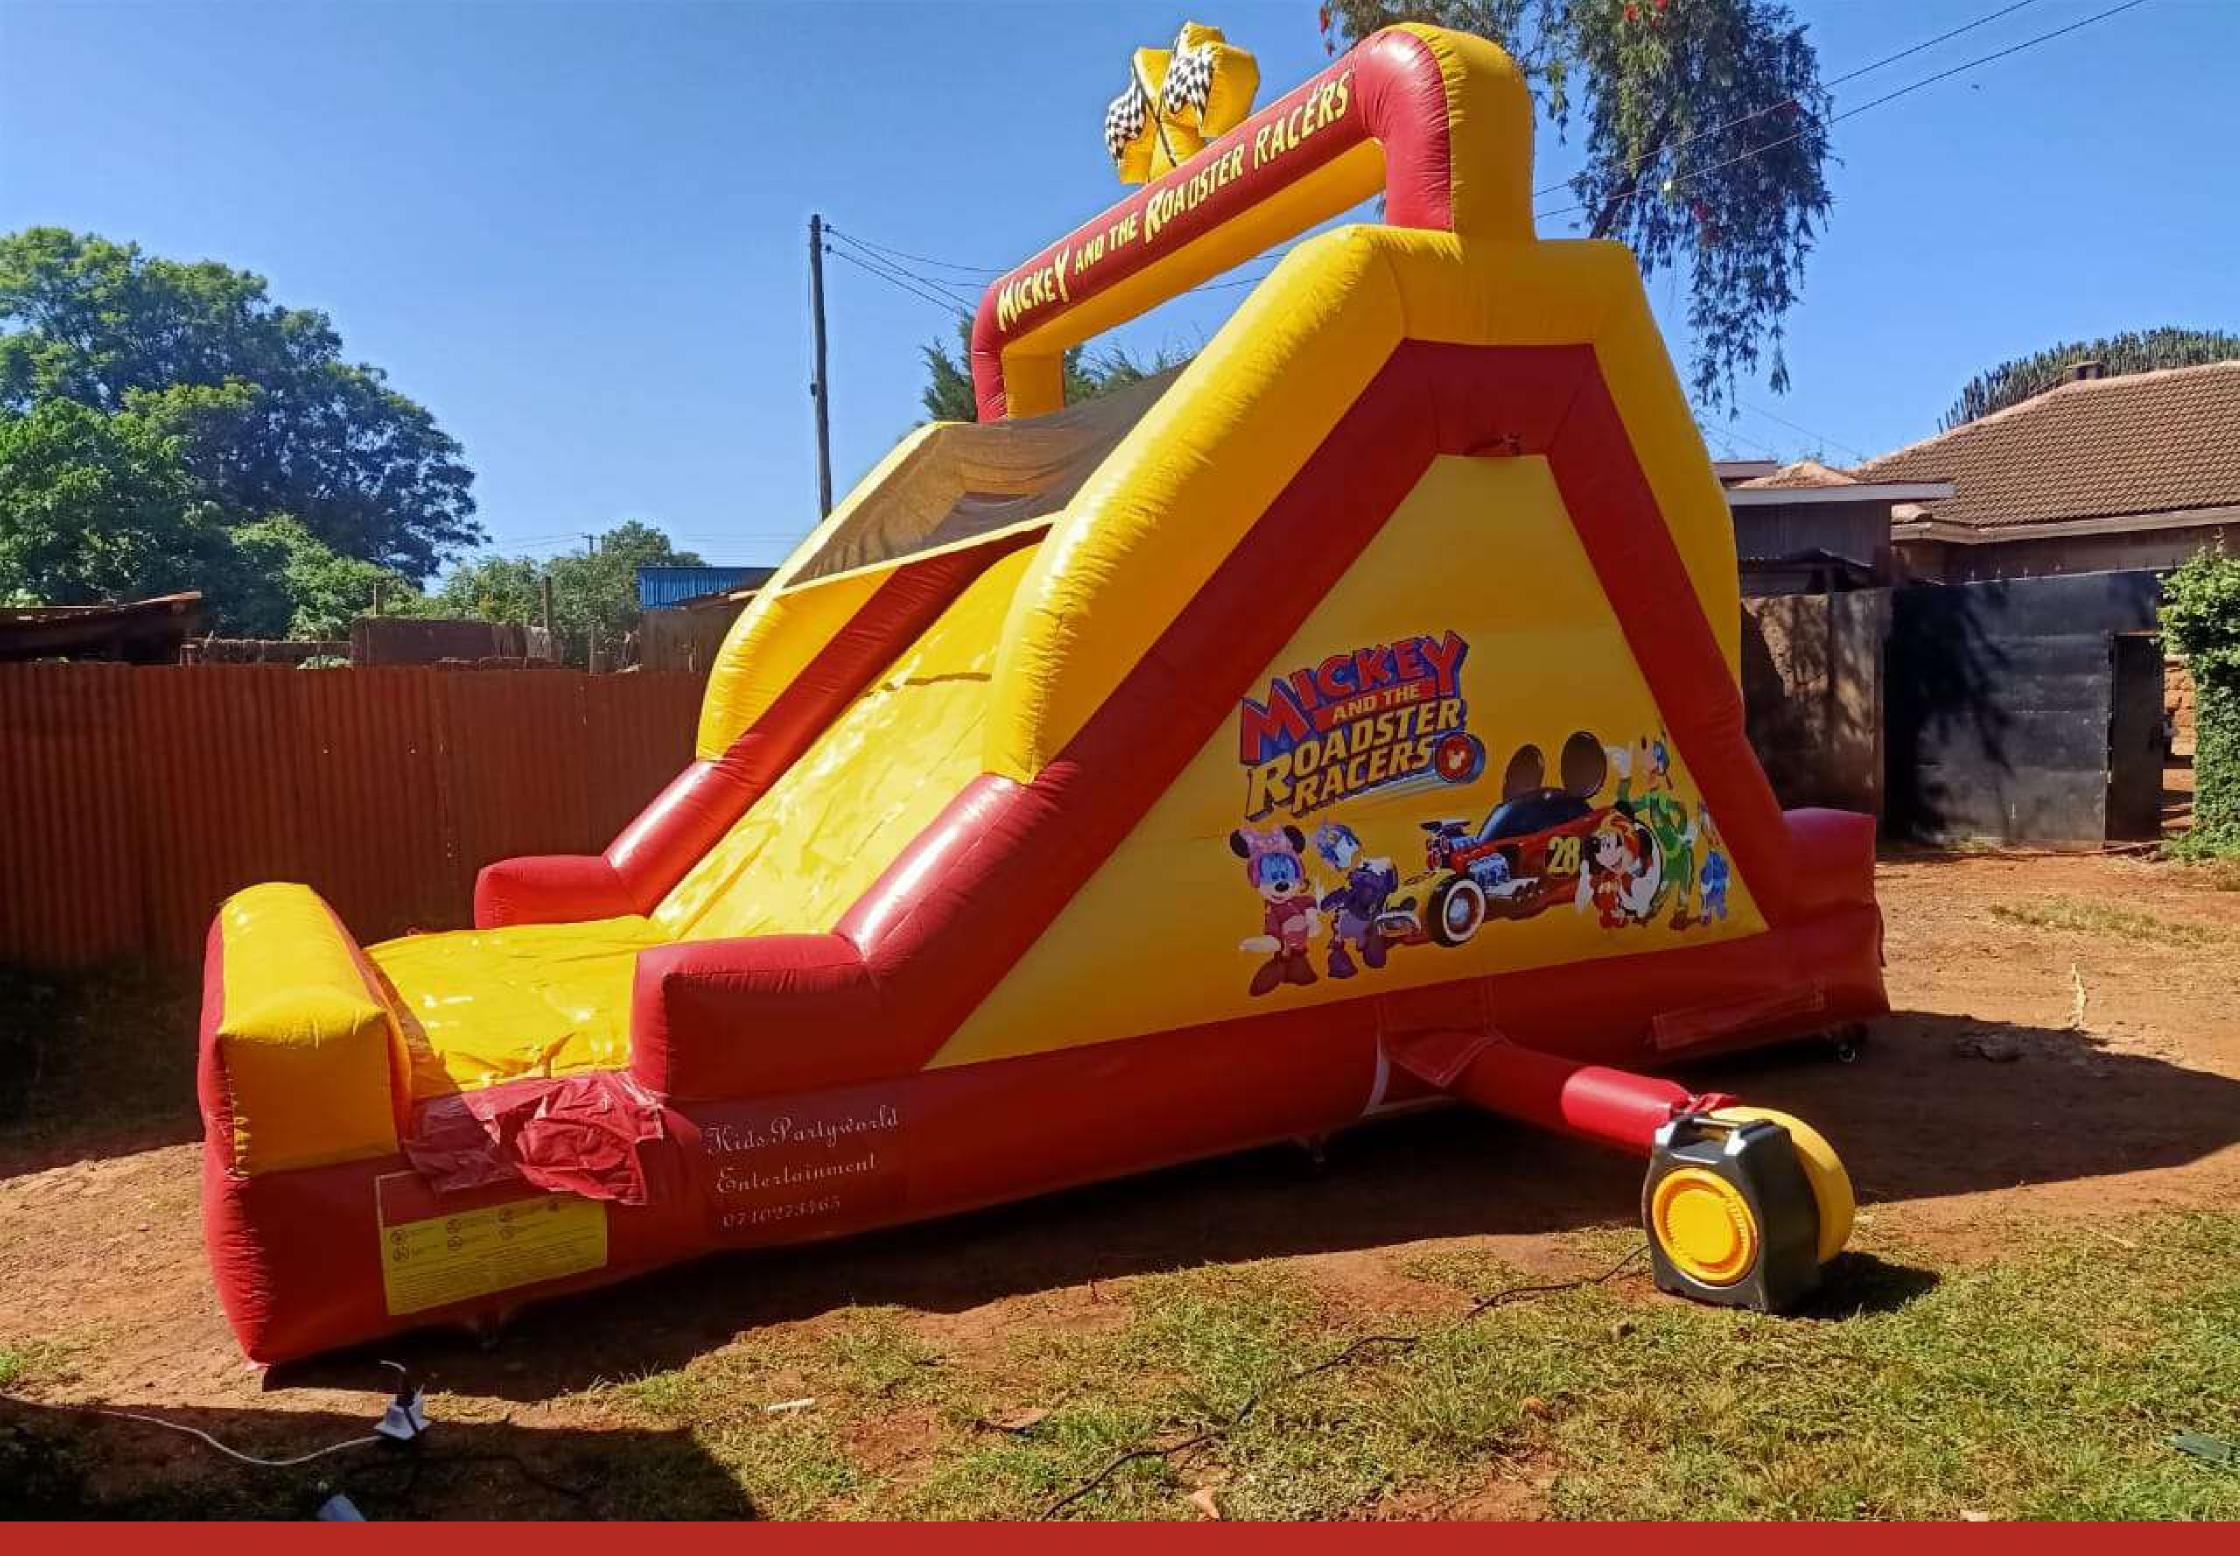

# Ksh 7500 MICKEY AND THE ROADSTER RACERS INFLATABLE KIDS PLAY EQUIPMENT BOUNCY DRY SLIDE

## WITH A CHILD'S MINDER

#### **IT NEEDS 6 BY 8 M SPACE**

Note: That The Inflatables Prices Are Not Inclusive Of A Generator, Electricity Is Always Upon The Client Hiring Them For Orders;

## 0710273465

#### ALONG WAIYAKI WAY, WESTLANDS,NAIROBI