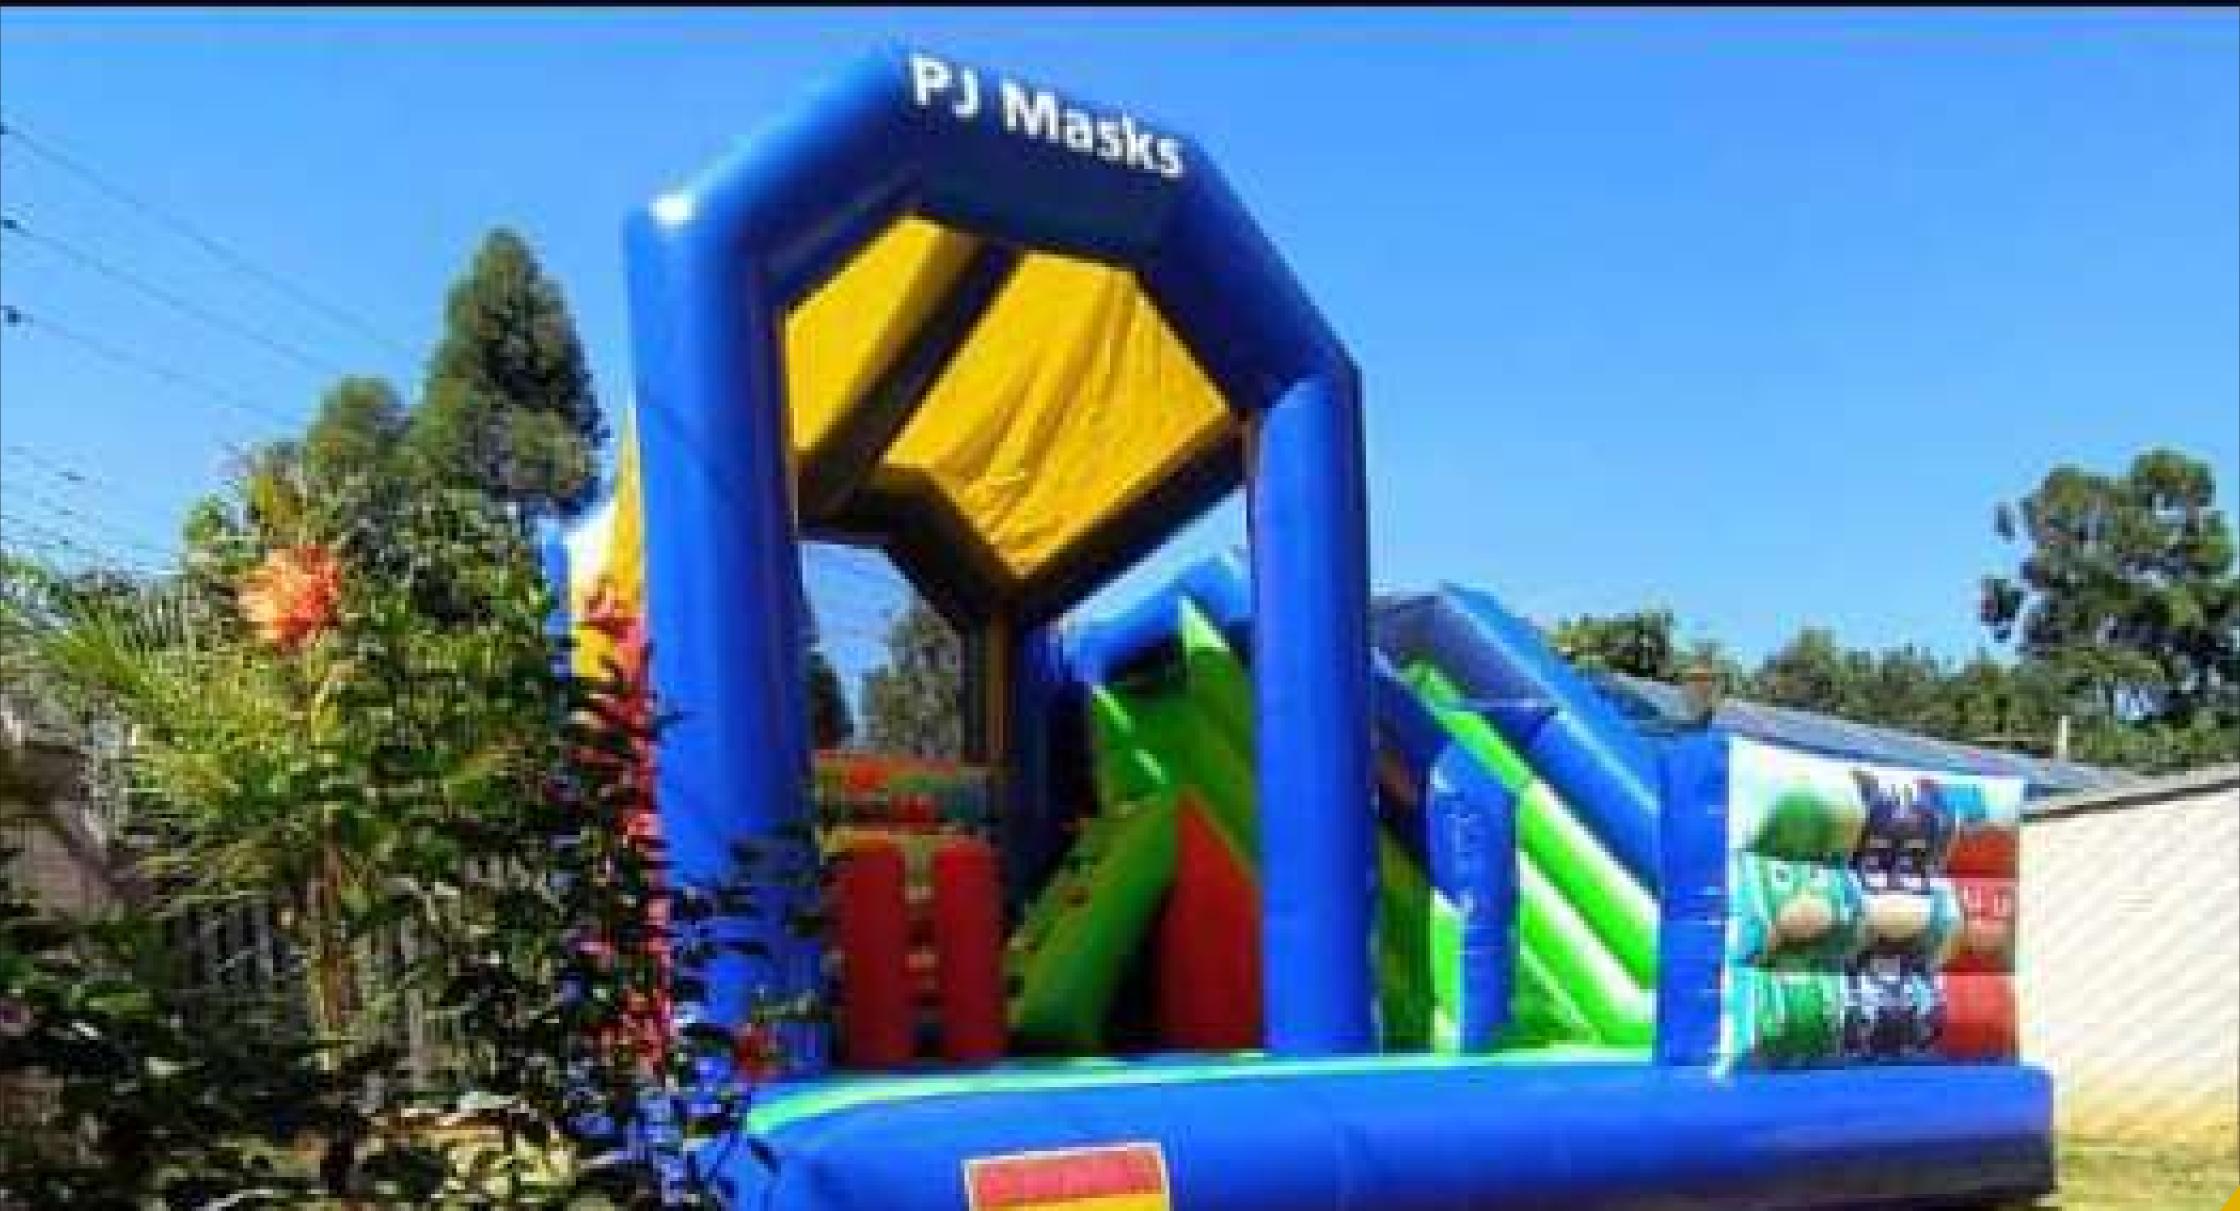

## WITH A CHILD'S MINDE

# PJ MASK MOONWALK INFLATABLE, IT HAS BOUNCY PLAY AREA, **OBSTACLES, CLIMBING AREA**

## **IT NEEDS 6M** SQ SPACE

Ksh 6000

**Note: That The Inflatables Prices** Are Not Inclusive Of A Generator, **Electricity Is Always Upon The Client Hiring Them** 