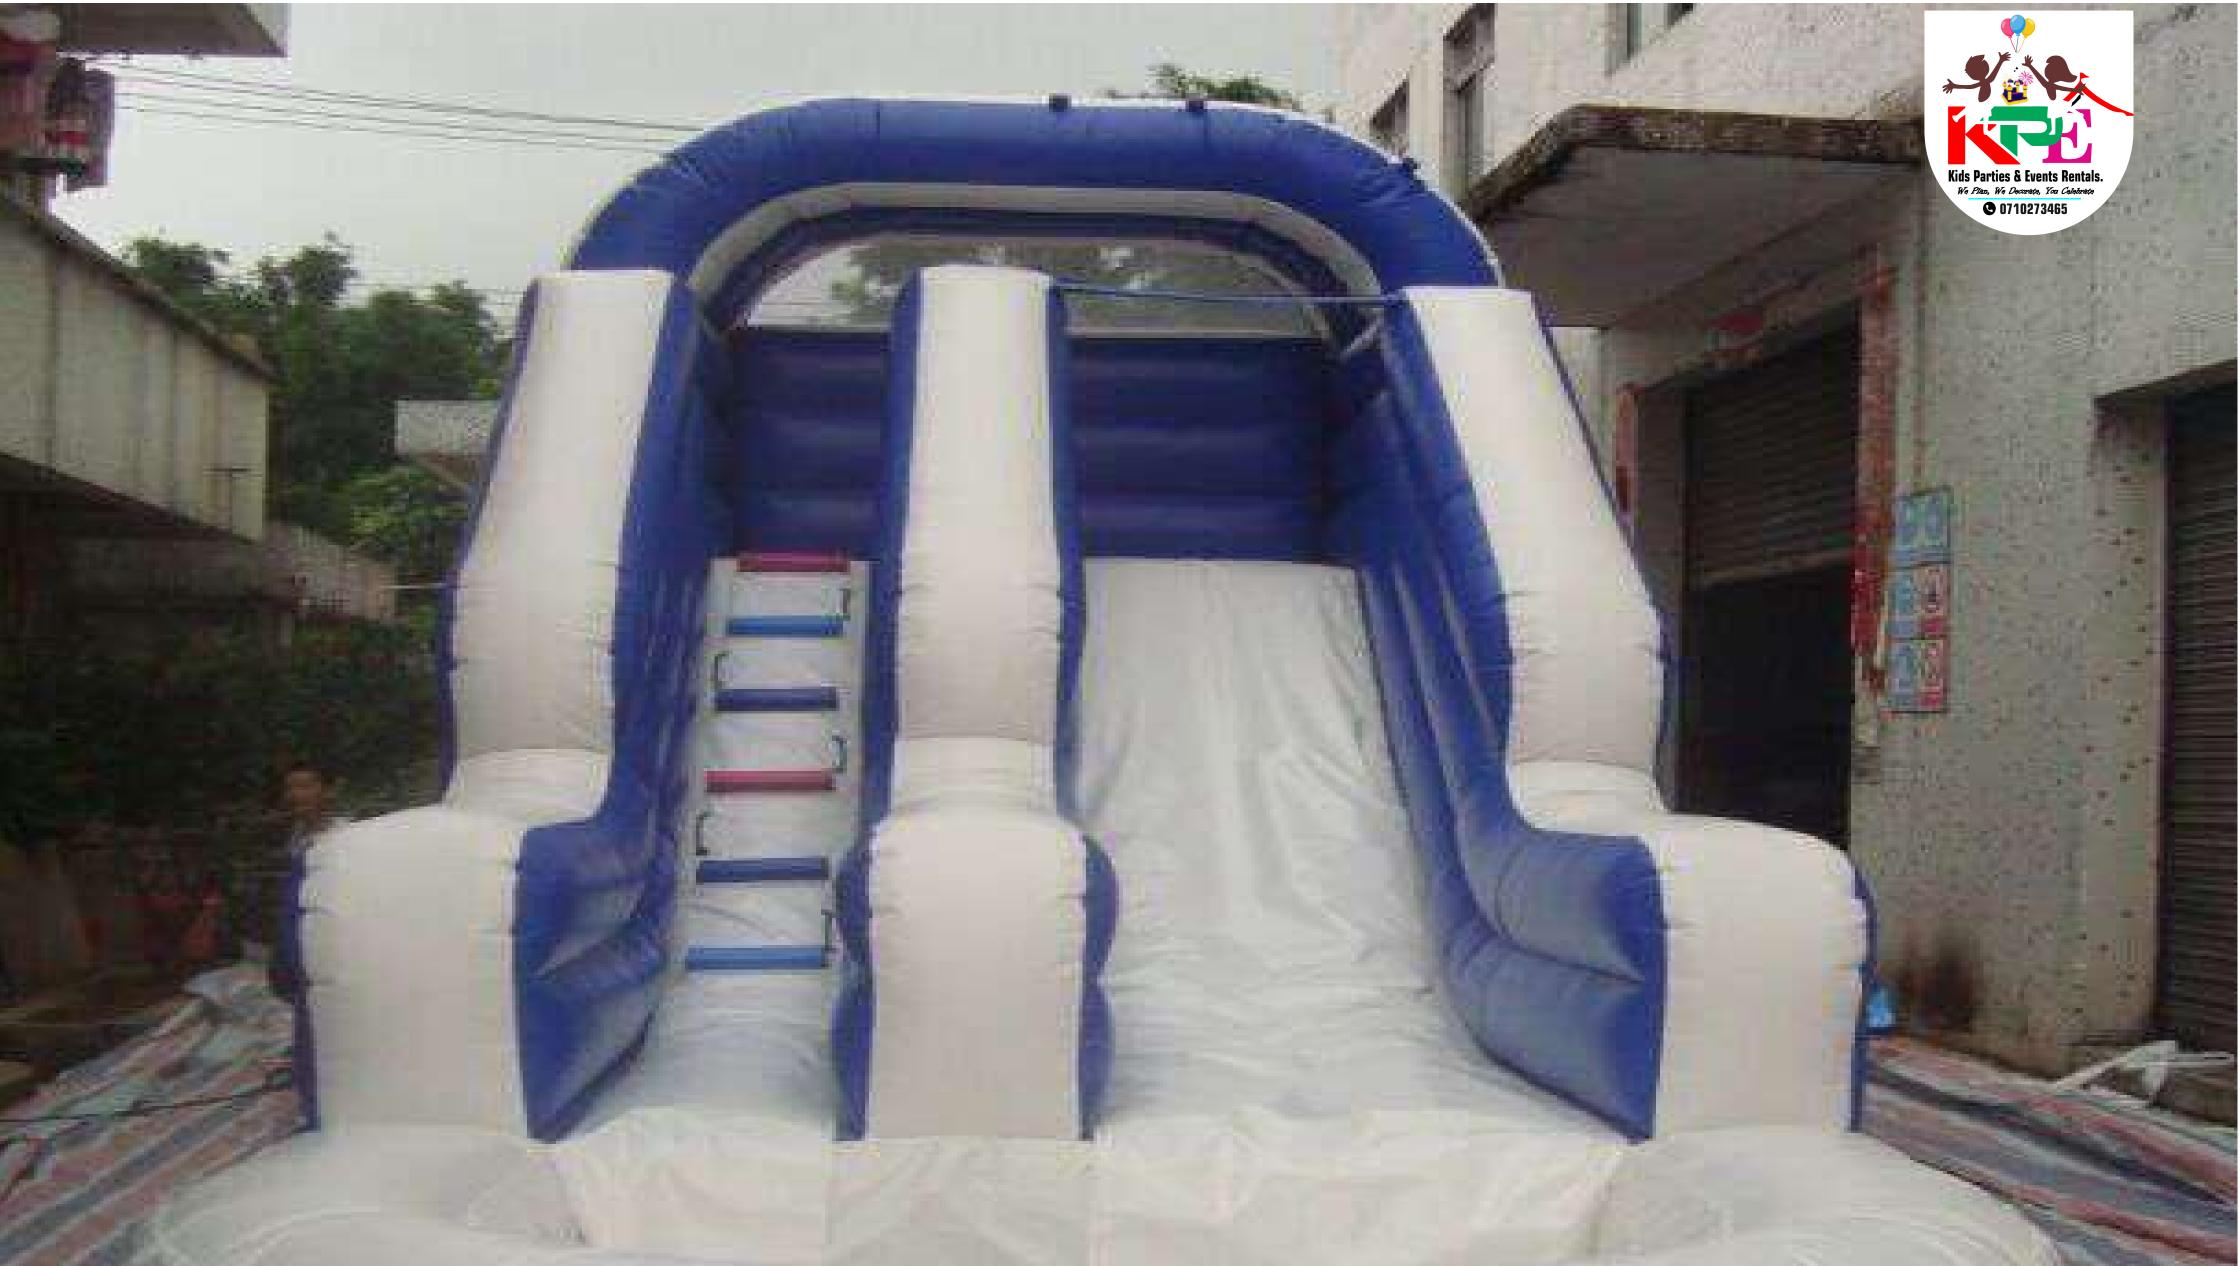

# Ksh 8500 INFLATABLES BOUNCY WATER SLIDE FOR KIDS FUN, IT CAN BE USED WITH OR WITHOUT WATER.

# IT NEEDS 5 BY 8 M SPACE

Note: That The Inflatables Prices Are Not Inclusive Of A Generator, Electricity Is Always Upon The Client Hiring Them 0710273465