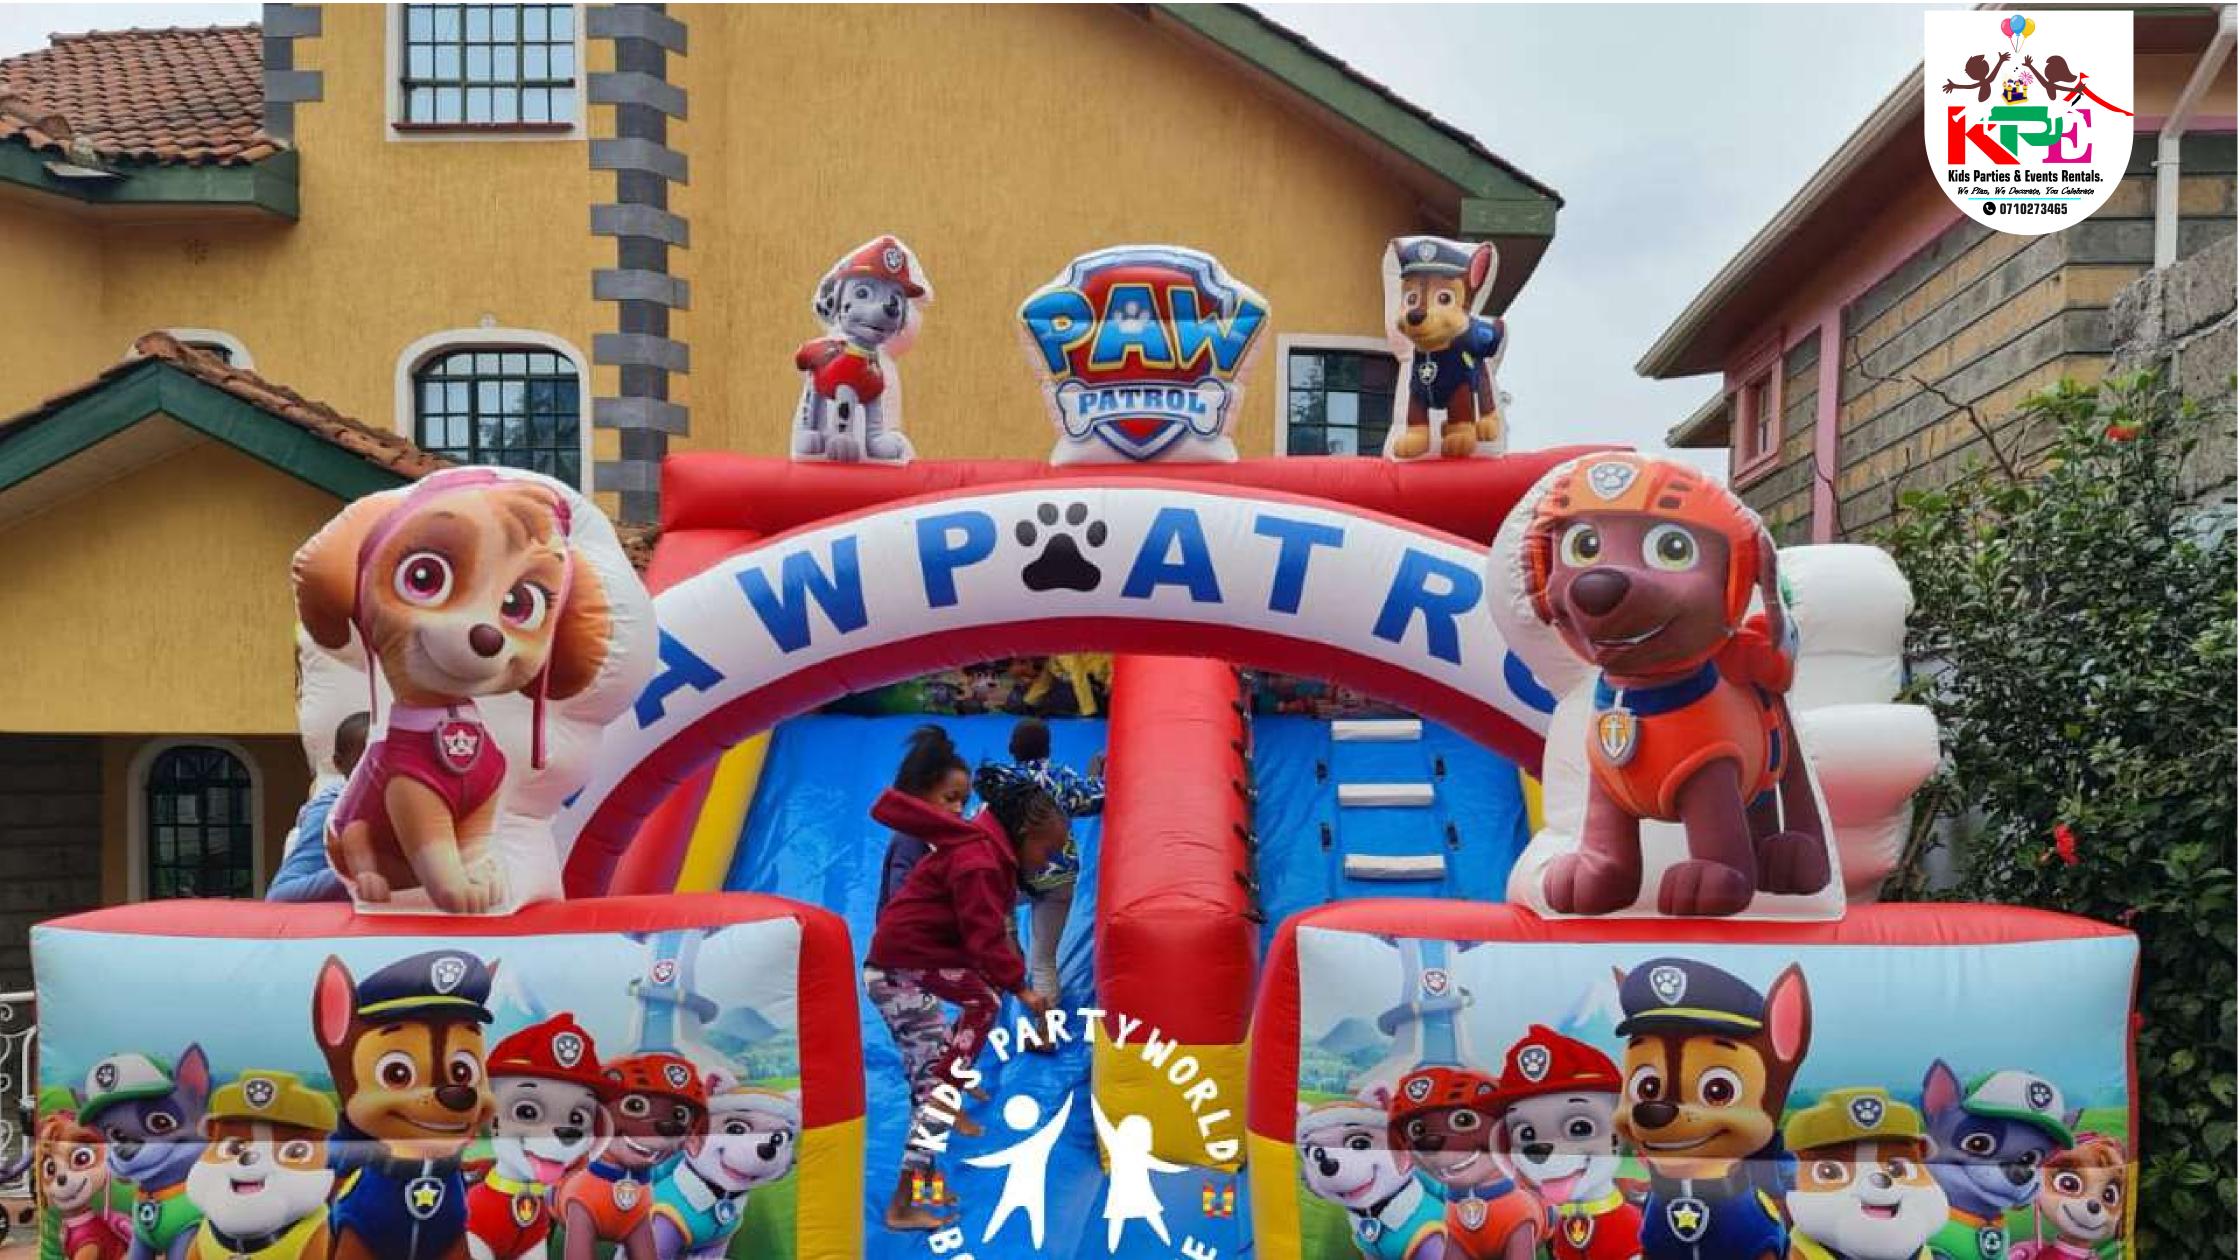

#### Ksh 7500

**PAW PATROL THEME PARTY** FOR BIRTHDAY PARTIES AND **KIDS ENTERTAINMENT,** IT HAS BOUNCY PLAY AREA, **CLIMBING AREA AND DRY SLIDE** 

#### WITH A CHILD'S MINDER

## **IT NEEDS 5 BY** 7M SPACE

**Note: That The Inflatables Prices** Are Not Inclusive Of A Generator, **Electricity Is Always Upon The Client Hiring Them** 