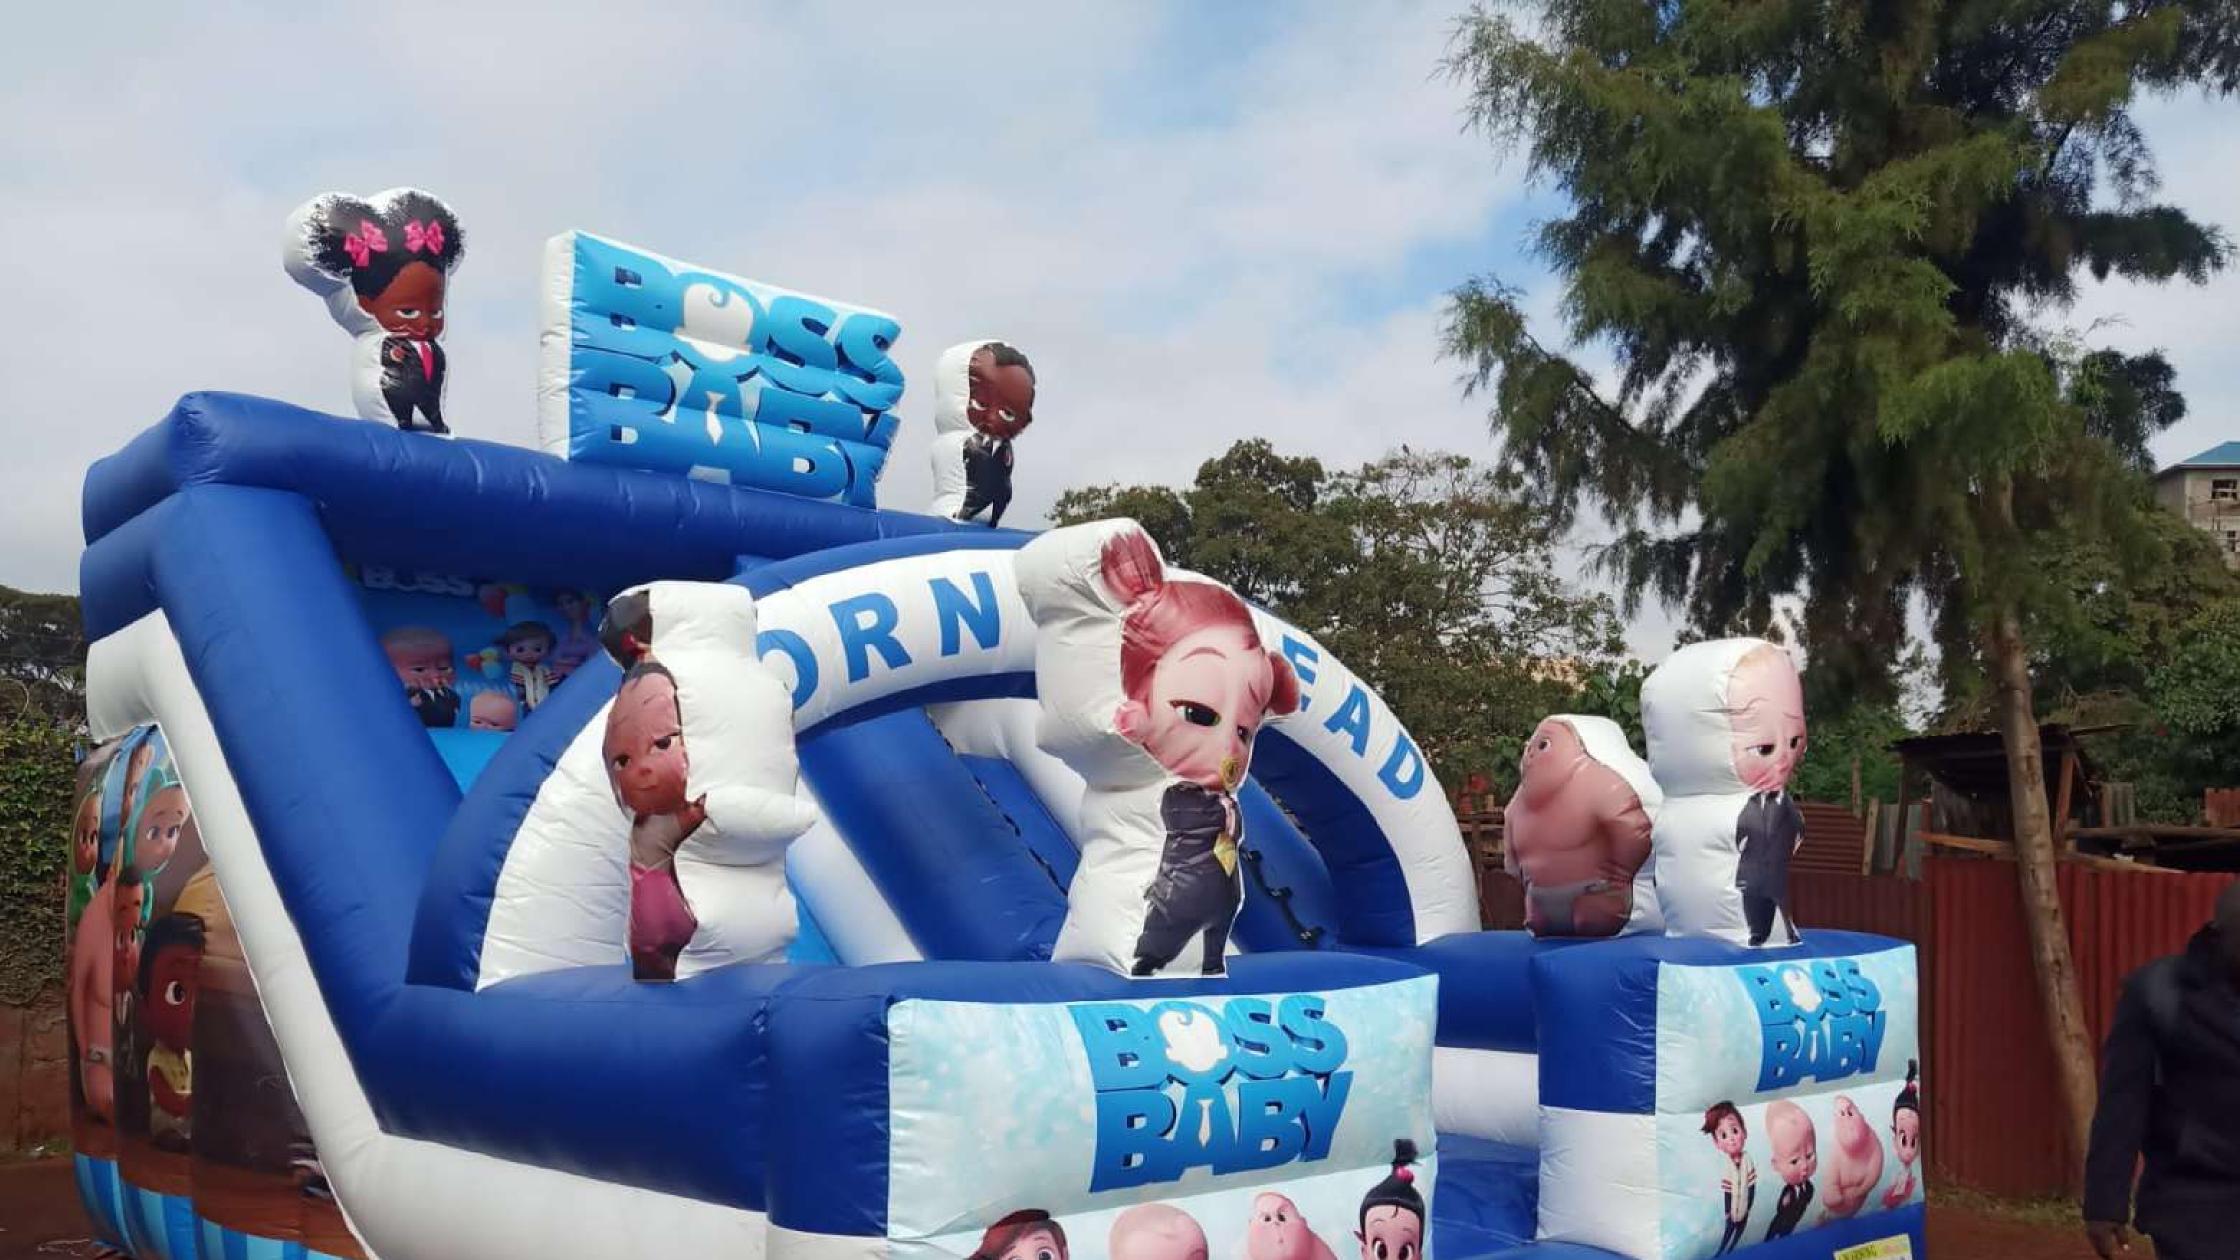

# Ksh 7500 SOFT PLAY FOR KIDS FUN, BOSS BABY THEMED BOUNCING CASTLE

#### WITH A CHILD'S MINDER

#### For Orders;

IT HAS BOUNCY PLAY AREA, CLIMBING AREA AND Dry SLIDE, IT NEEDS 5 BY 7 M SPACE

Note: That The Inflatables Prices Are Not Inclusive Of A Generator, Electricity Is Always Upon The Client Hiring Them 0710273465

#### ALONG WAIYAKI WAY, WESTLANDS,NAIROBI