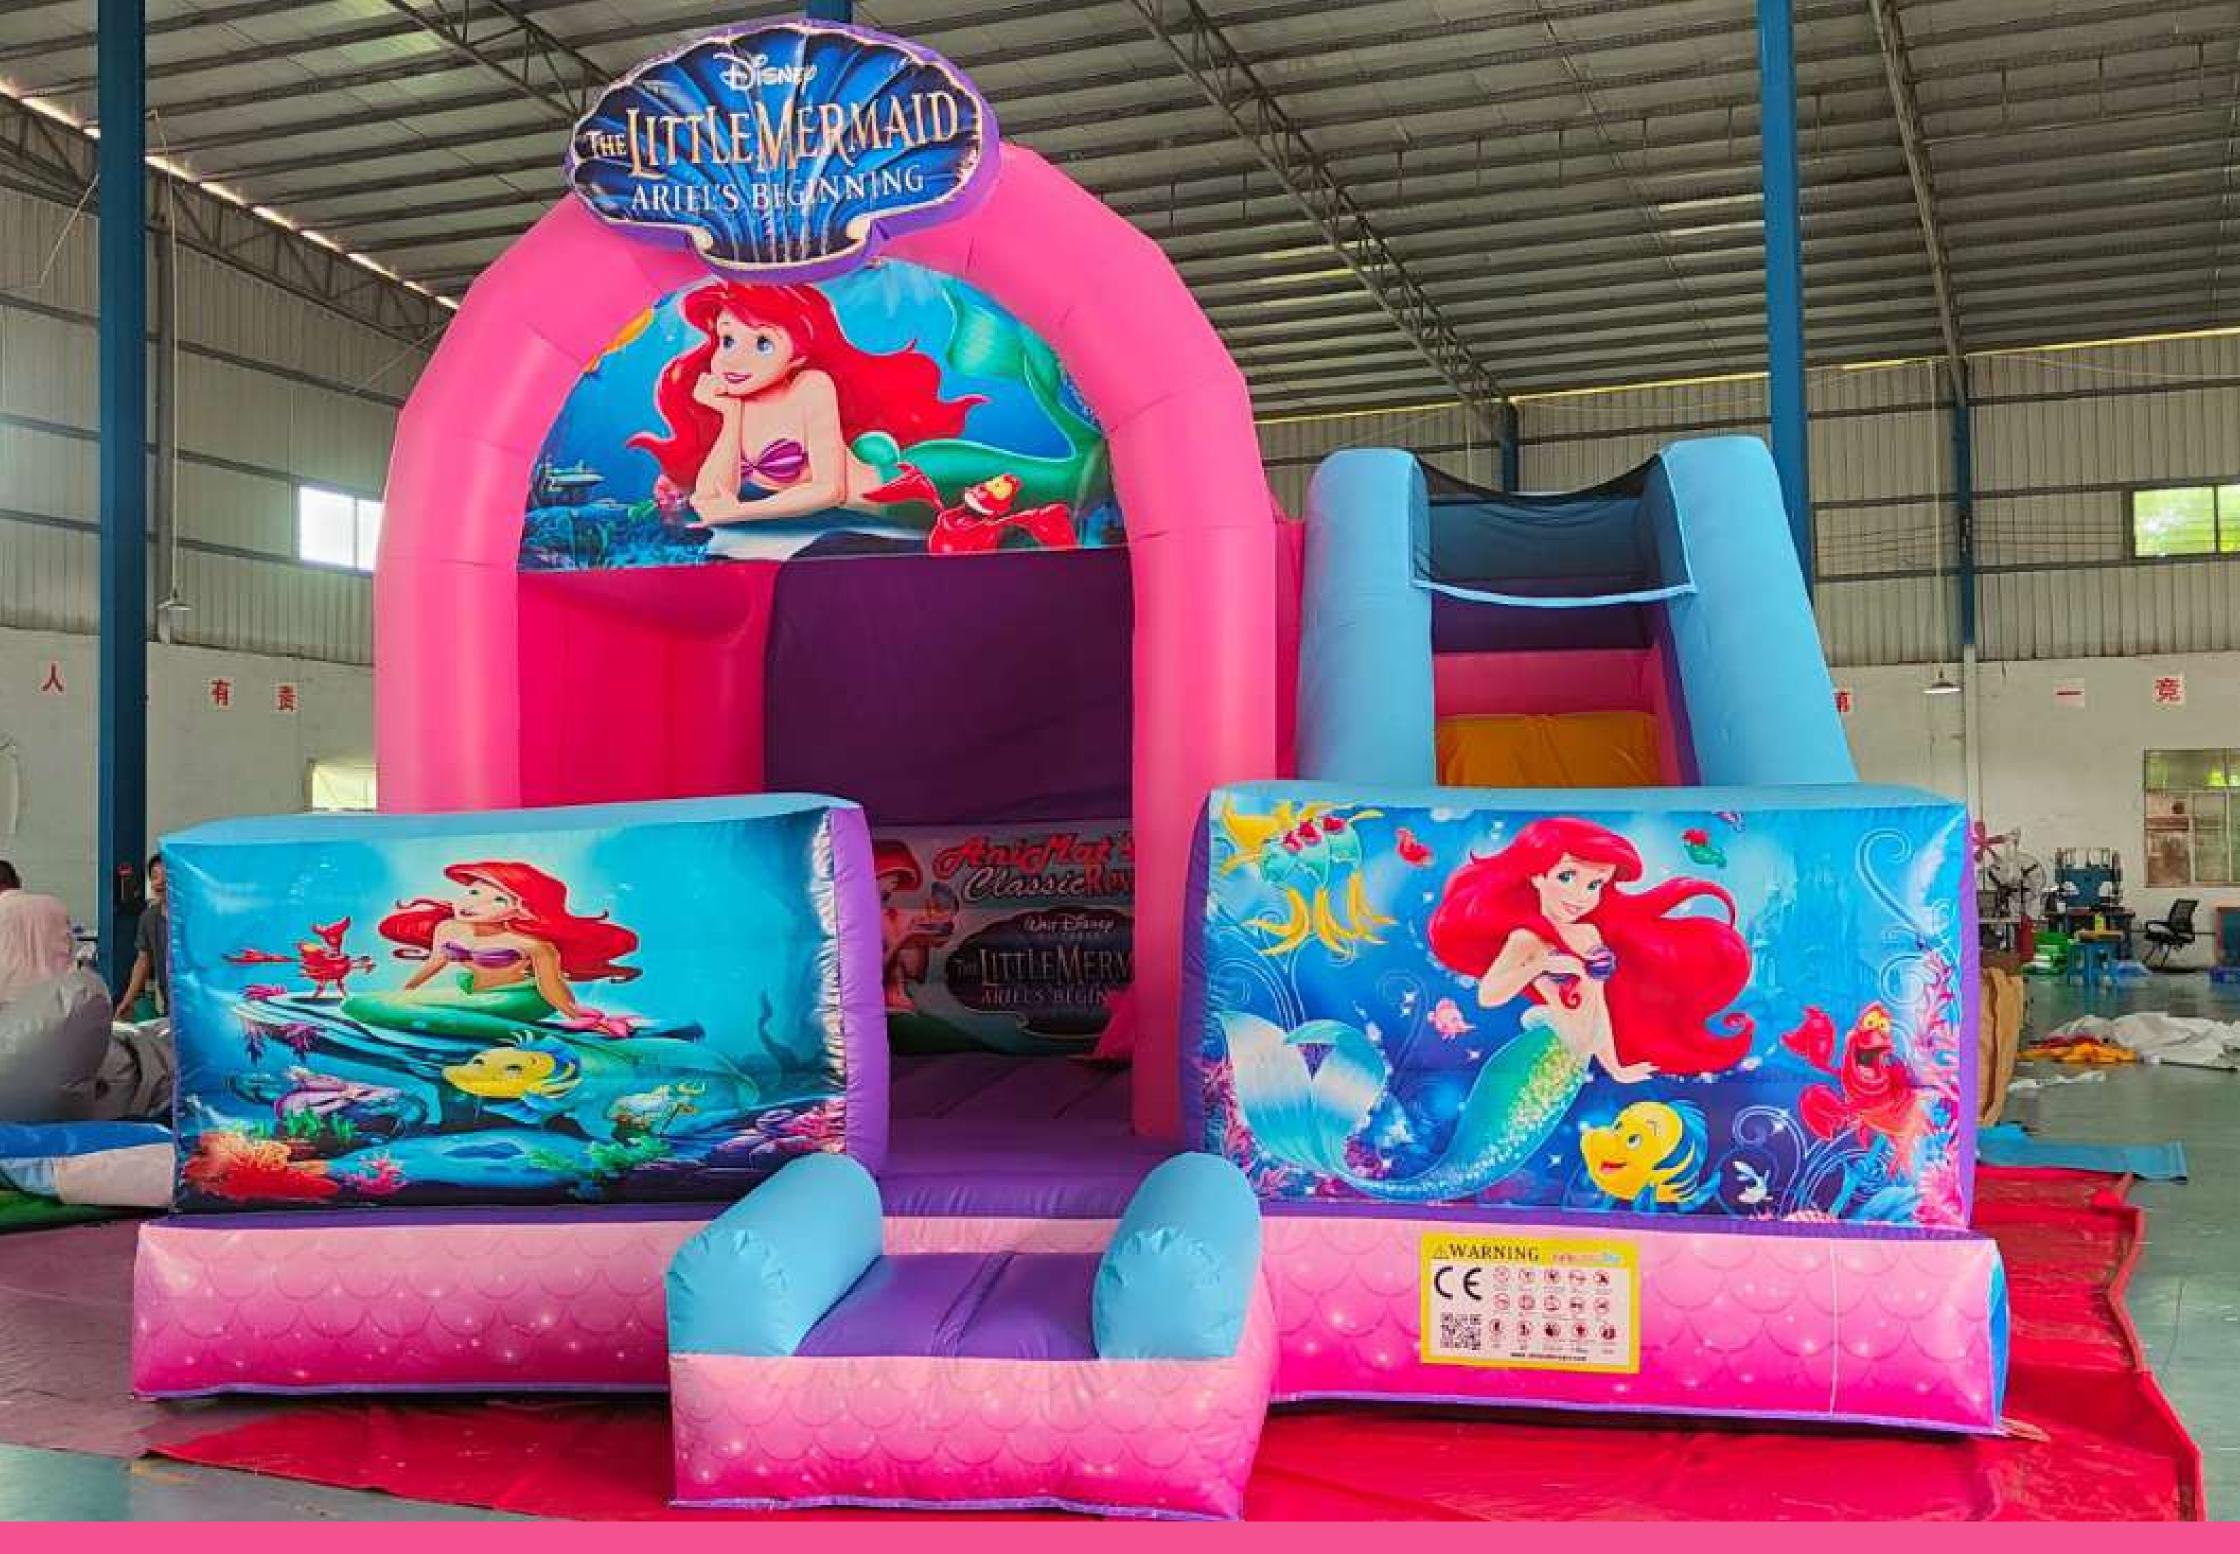

## UNDER THE SEA MARMAID THEME BOUNCY CASTLE, IT HAS BOUNCY PLAY AREA, CLIMBING AREA AND DRY SLIDE

## WITH A CHILD'S MINDER

# IT NEEDS 6 M SQ SPACE

Note: That The Inflatables Prices Are Not Inclusive Of A Generator, Electricity Is Always Upon The Client Hiring Them For Orders;