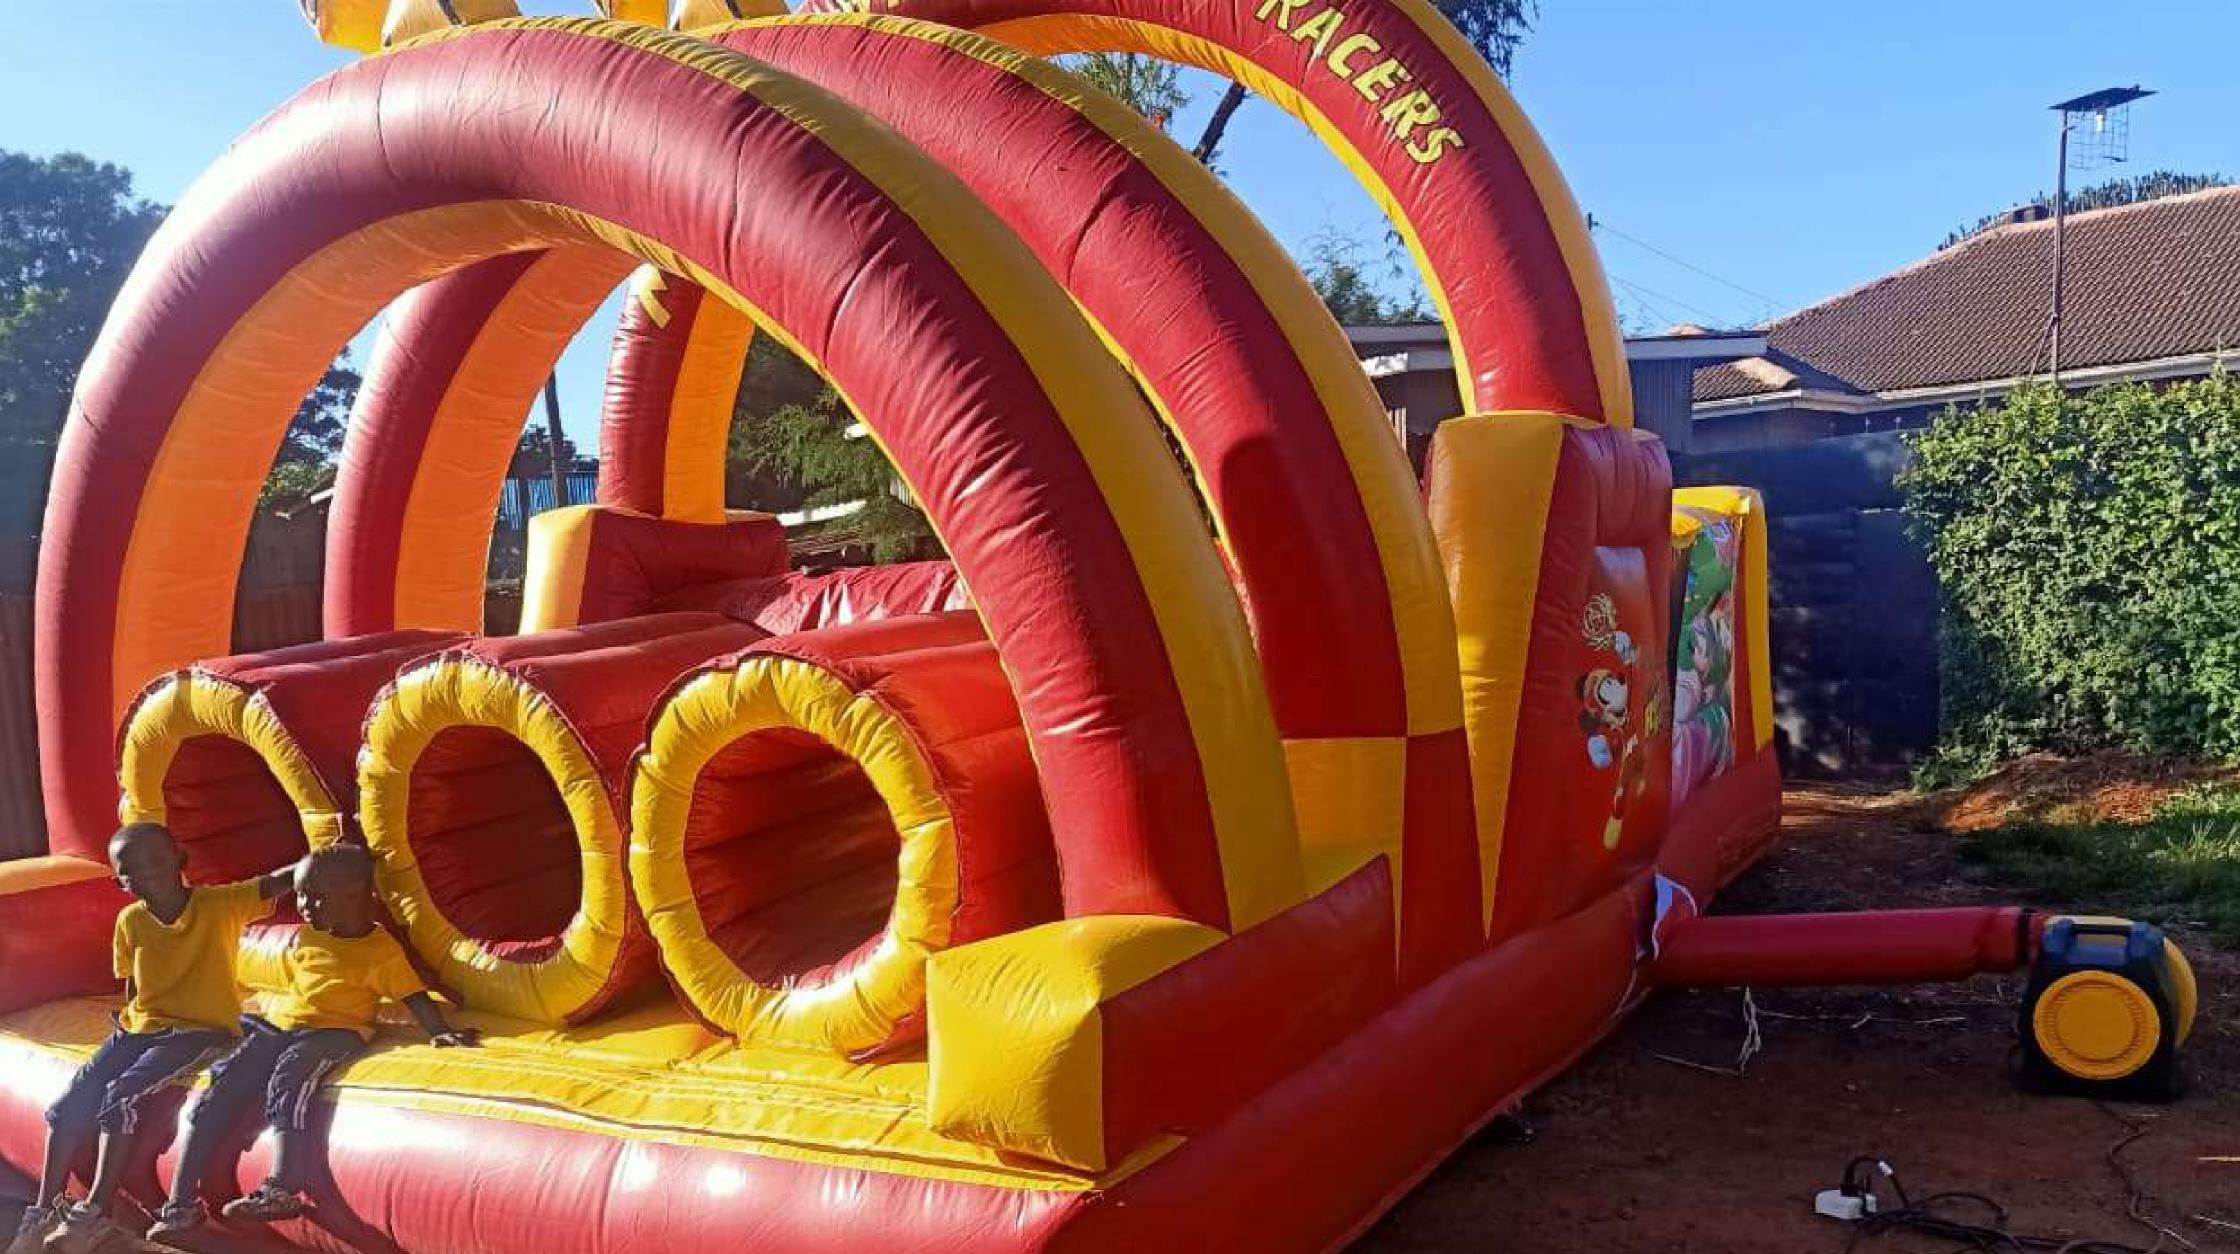

# Ksh 7500 MICKEY AND THE ROADSTER RACERS INFLATABLE KIDS PLAY EQUIPMENT BOUNCY DRY SLIDE

## WITH A CHILD'S MINDER

#### **IT NEEDS 6 BY 8 M SPACE**

Note: That The Inflatables Prices Are Not Inclusive Of A Generator, Electricity Is Always Upon The Client Hiring Them For Orders;