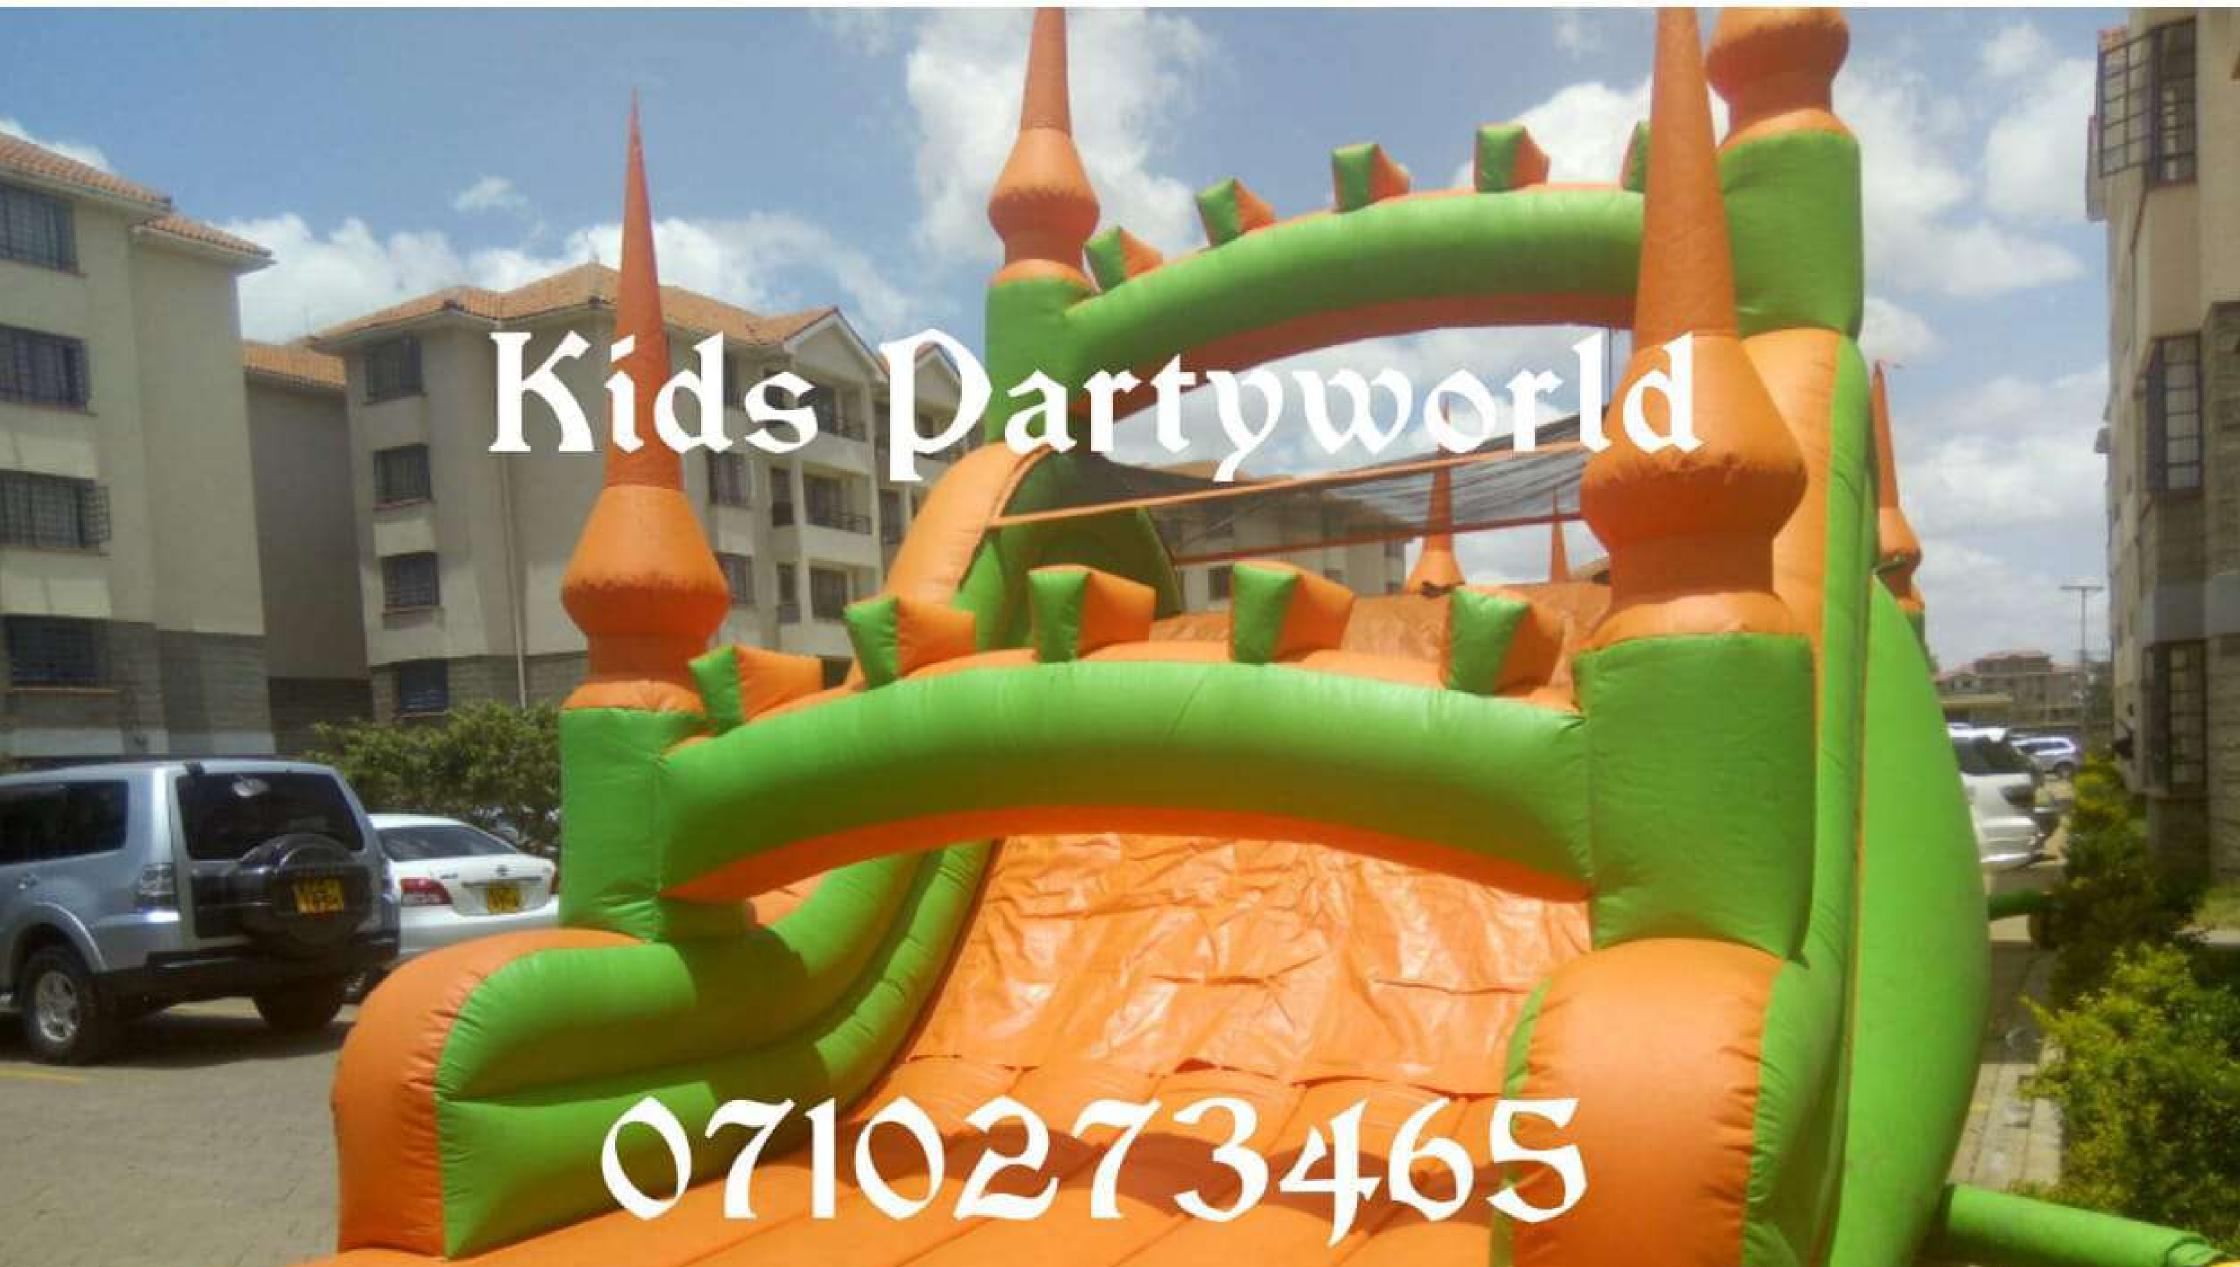

# Kids Partyworld

# 0710273465

Ksh 6000 INFLATABLE DISNEY PRINCESS JUMPING CASTLE,IT HAS BOUNCY PLAY AREA, OBSTACLES, CLIMBING AREA AND DRY SLIDE