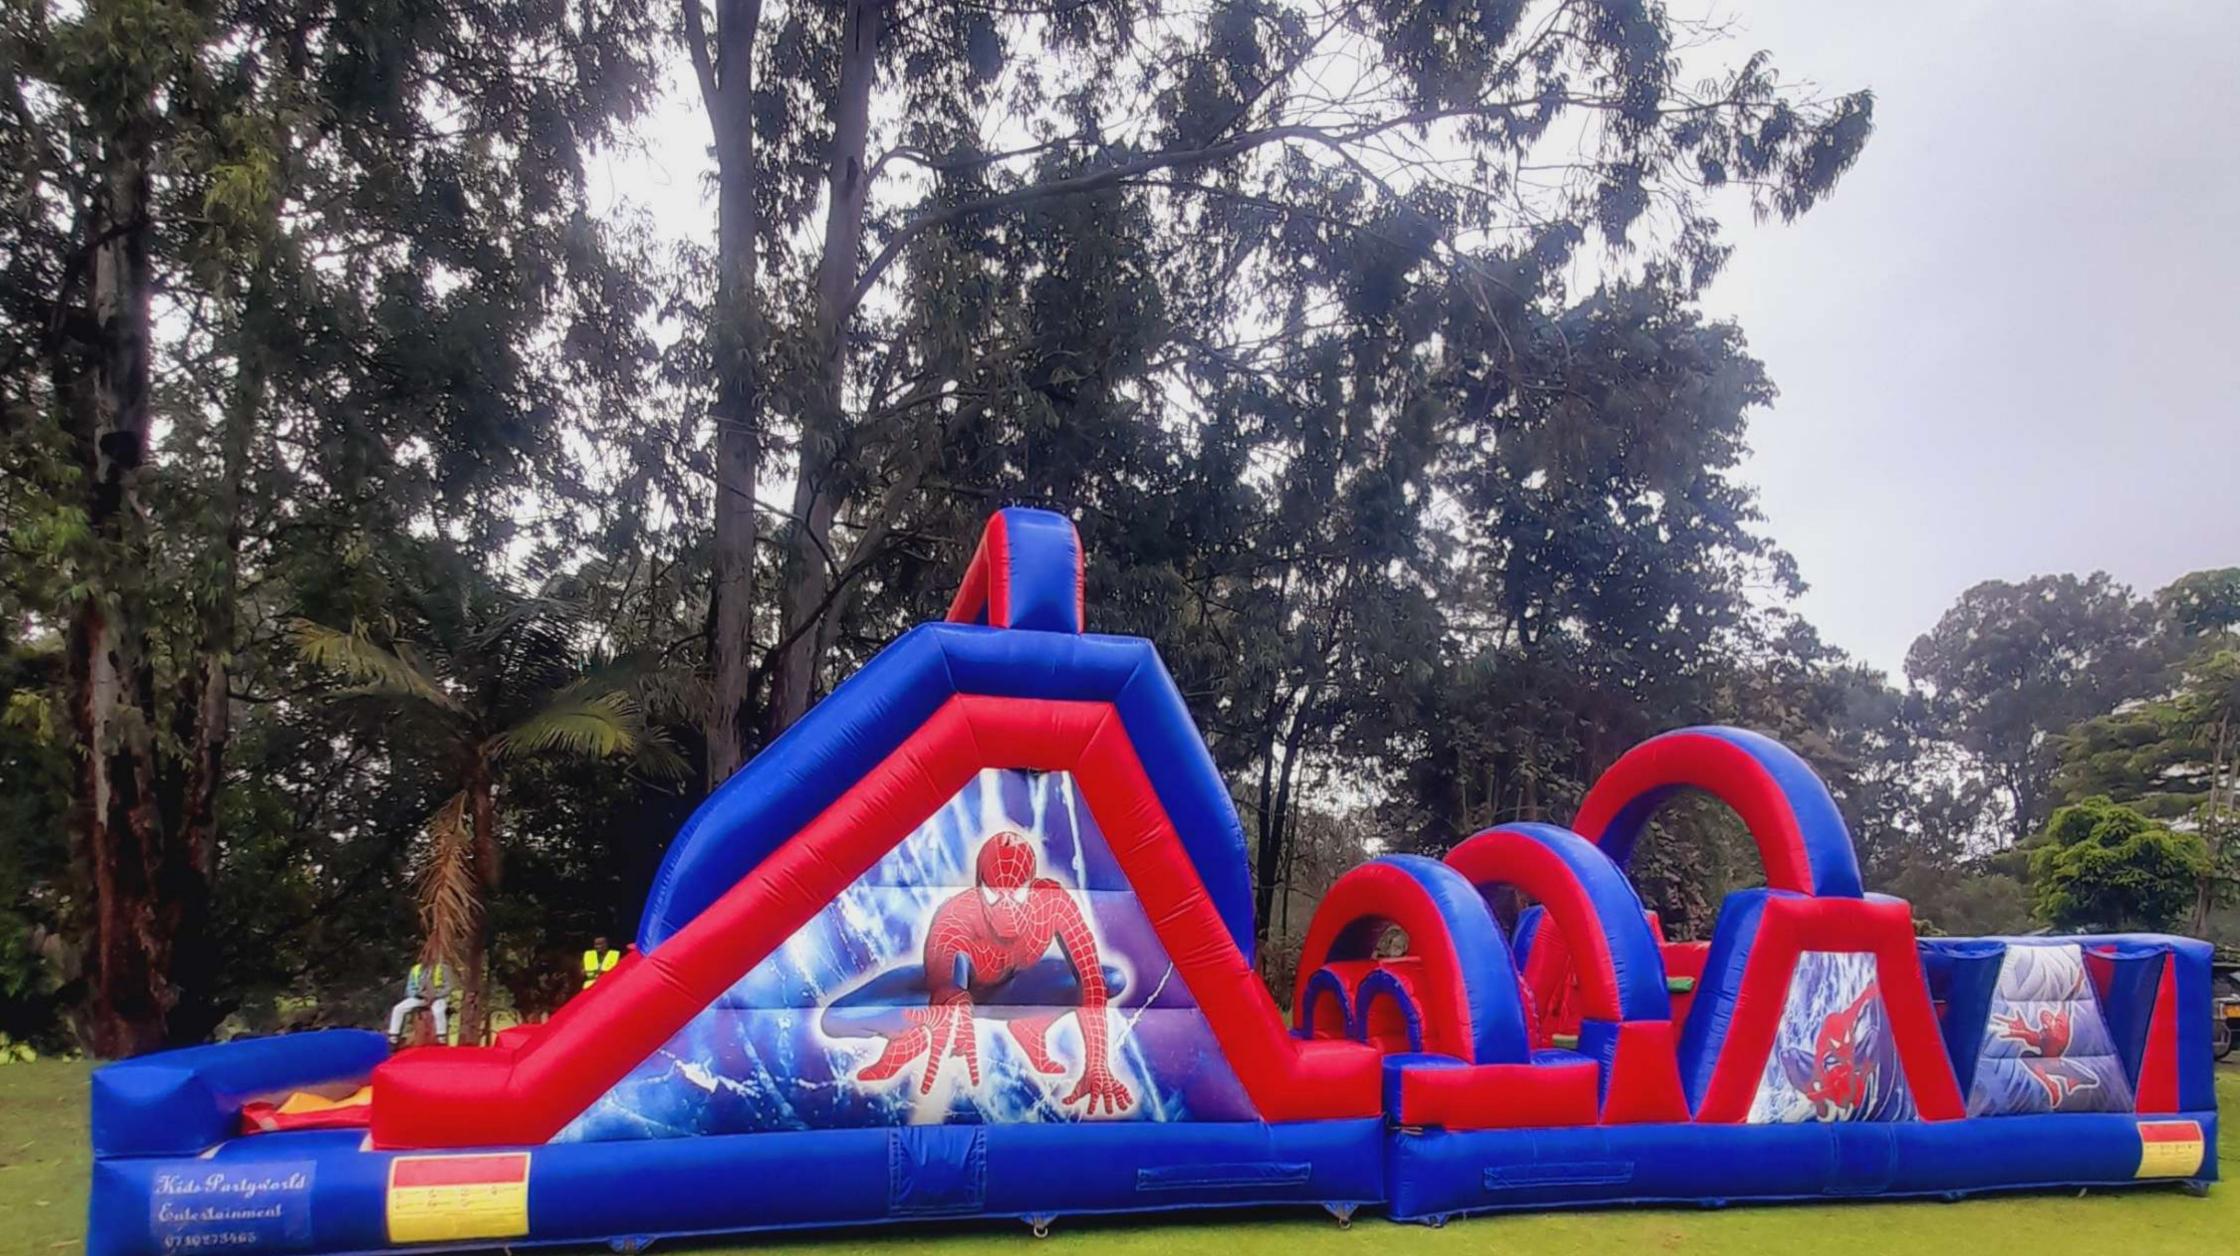

#### ALONG WAIYAKI WAY, WESTLANDS,NAIROBI

SPIDER MAN COMBO BOUNCE HOUSE WITH OBSTACLE COURSE, BIG BOUNCY PLAY AREA, CLIMBING AREA AND

## Ksh 12500

## DRY SLIDE WITH A CHILD'S MINDER

#### IT NEEDS 5 BY 14 M SPACE

Note: That The Inflatables Prices Are Not Inclusive Of A Generator, Electricity Is Always Upon The Client Hiring Them 0710273465

**For Orders;** 