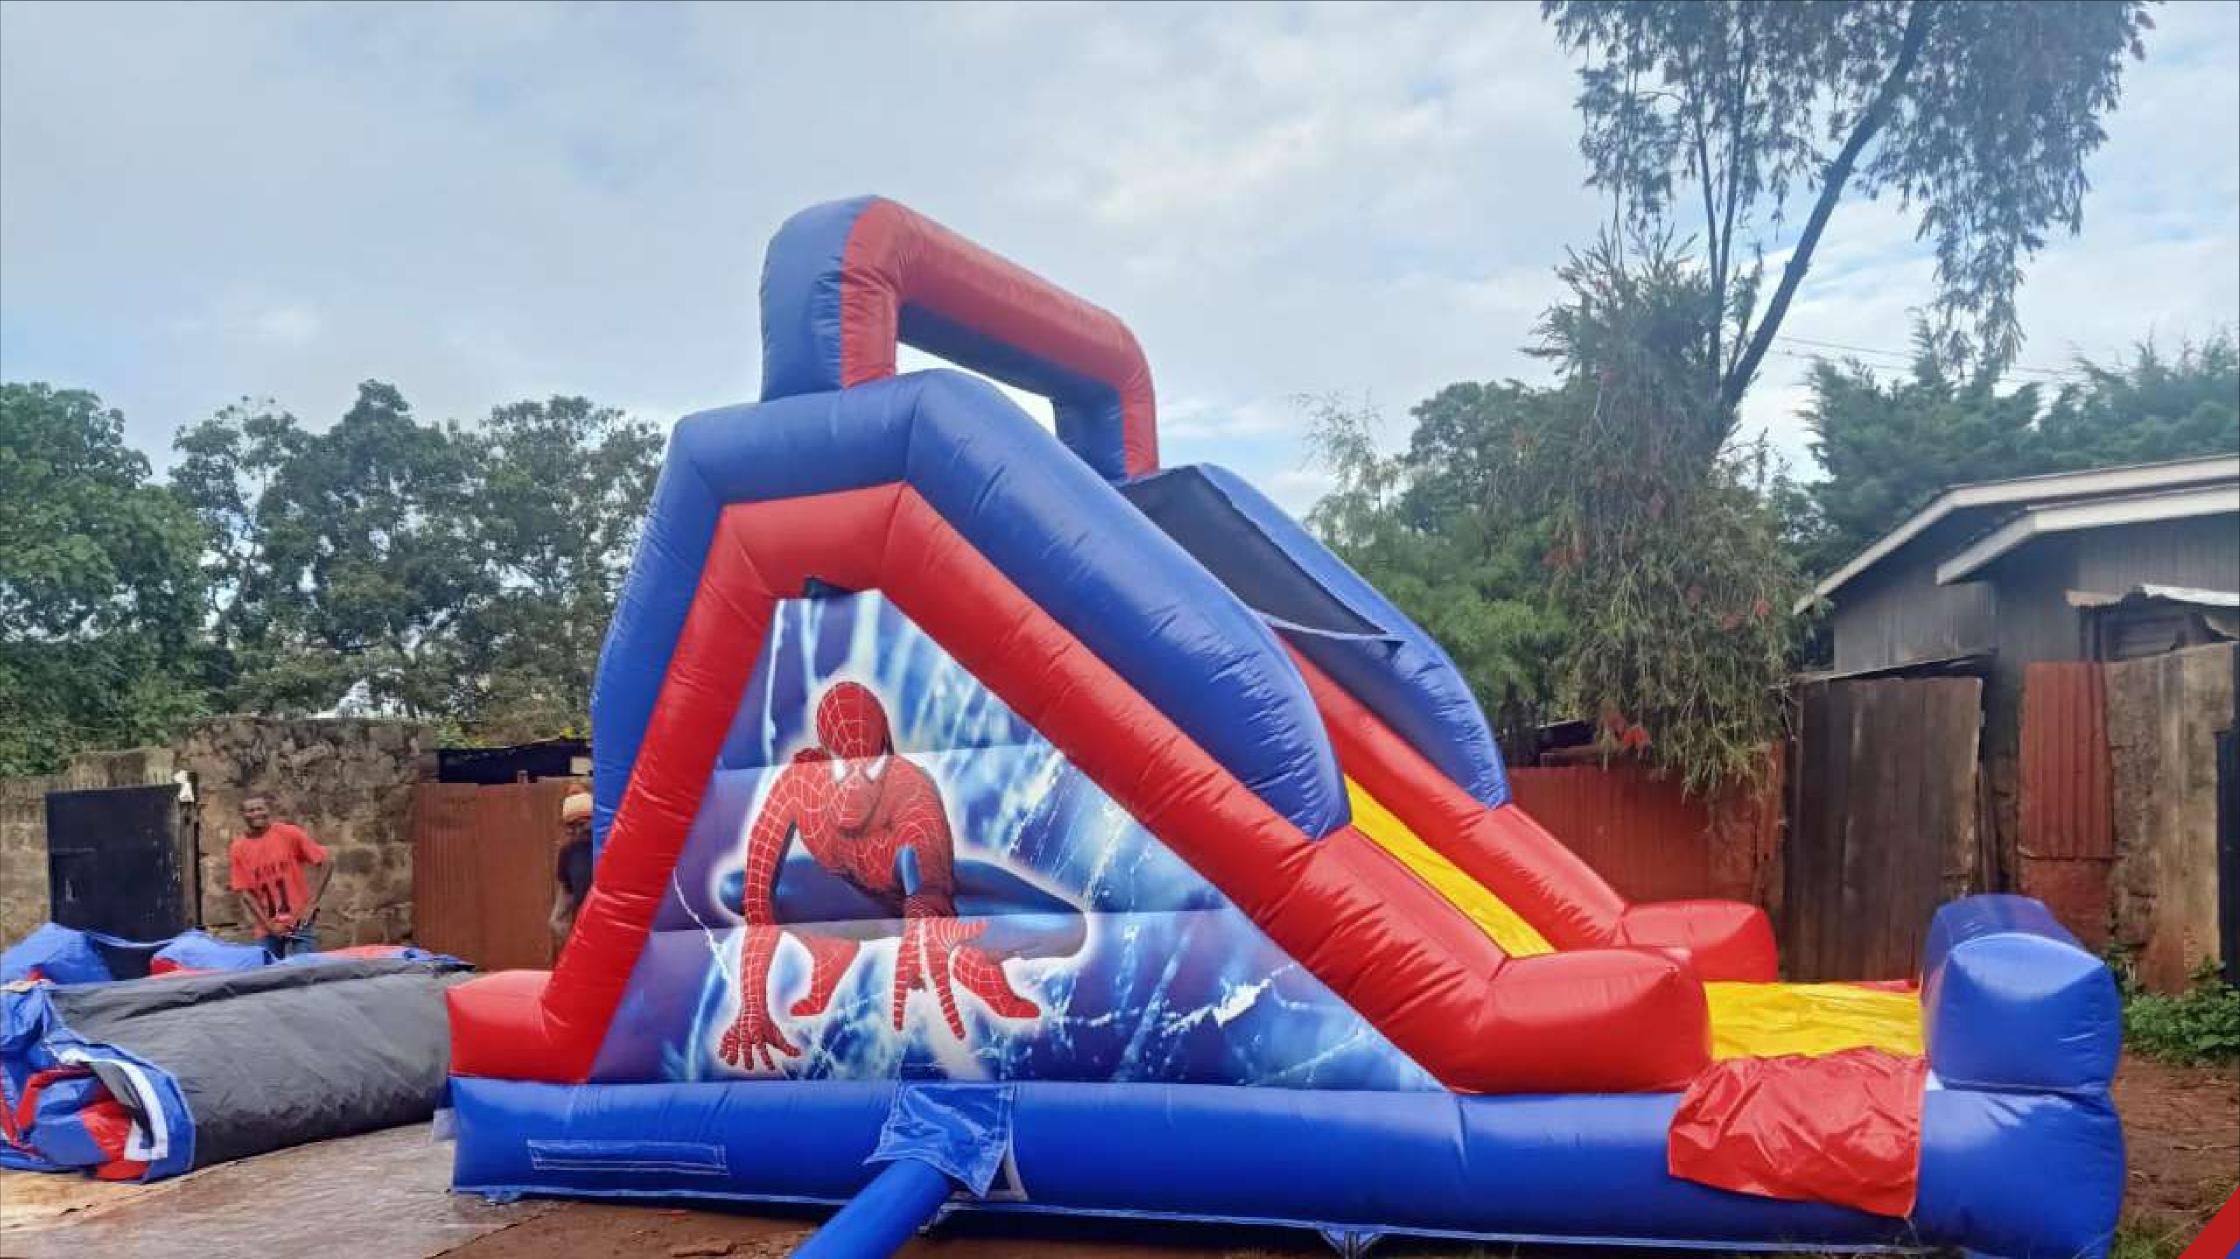

## Ksh 7500

# SPIDERMAN BOUNCE BOUNCY DRY SLIDE BOUNCING CASTLE.

WITH A CHILD'S MINDER

## IT NEEDS 5 BY 7 M SPACE

Note: That The Inflatables Prices Are Not Inclusive Of A Generator, Electricity Is Always Upon The Client Hiring Them