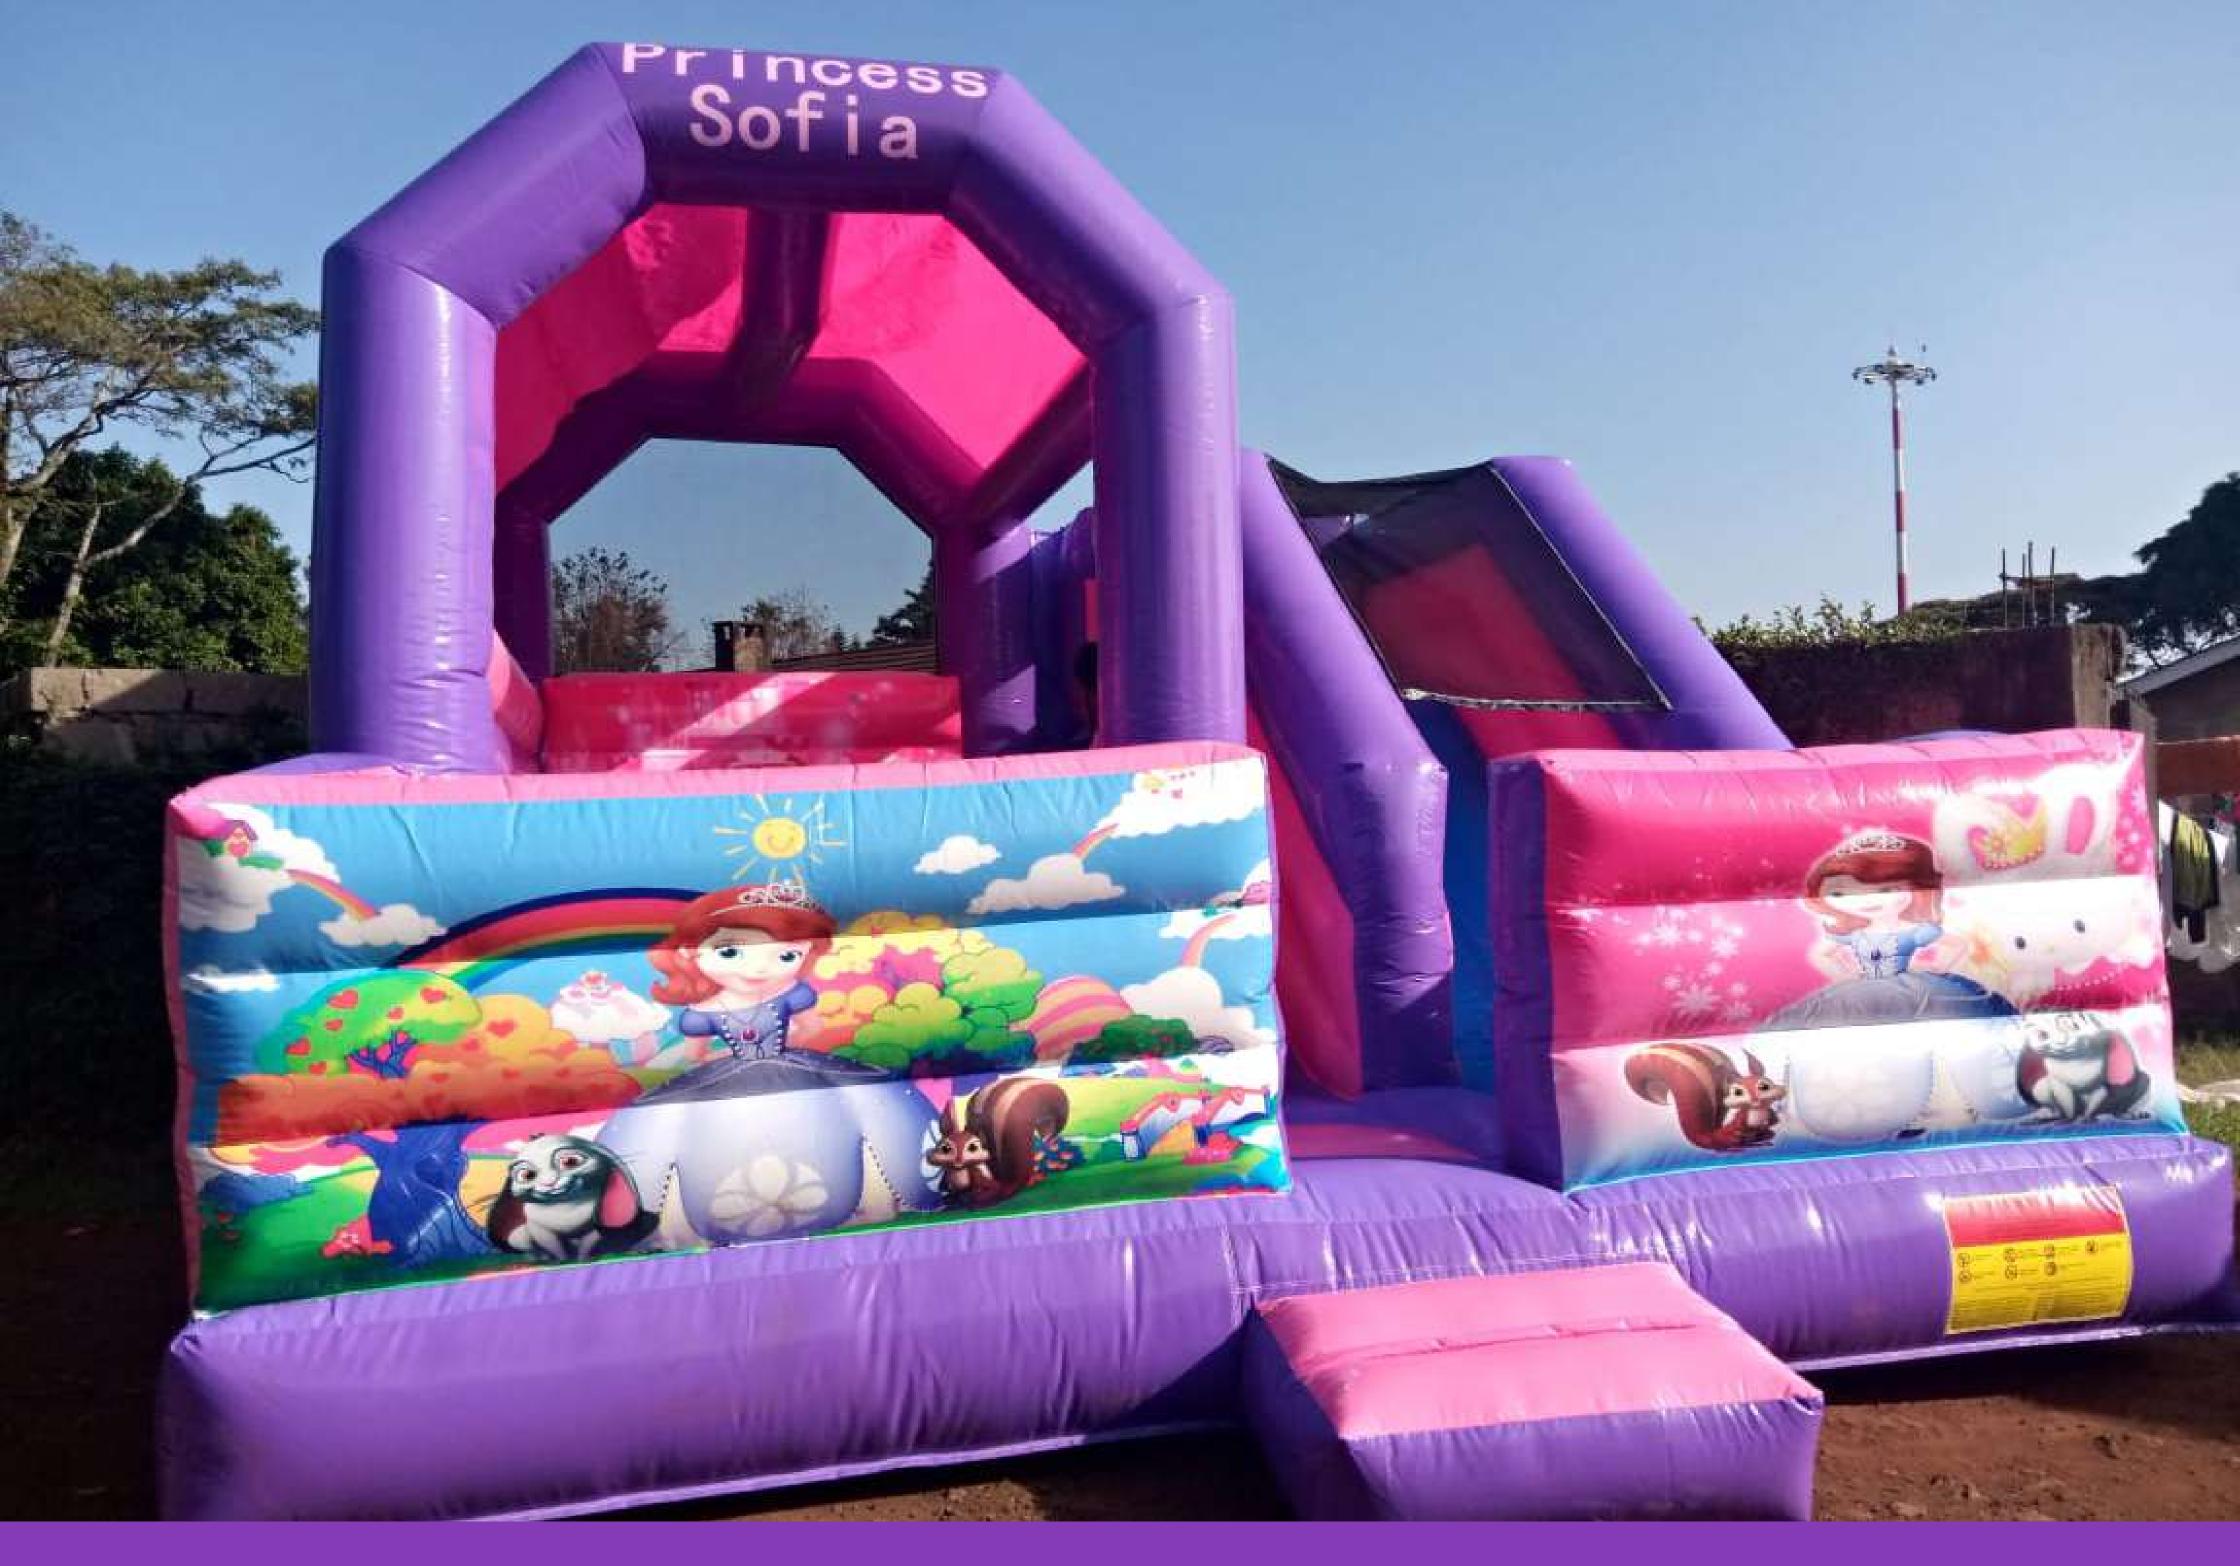

# Ksh 6000 KIDS BIRTHDAY PARTY ENTERTAINMENT, SOFIA THE FIRST THEME BOUNCE HOUSE

# WITH A CHILD'S MINDER

IT HAS BOUNCY PLAY AREA, OBSTACLES, CLIMBING AREA AND DRY SLIDE, IT NEEDS 6M SQ SPACE

Note: That The Inflatables Prices Are Not Inclusive Of A Generator, Electricity Is Always Upon The Client Hiring Them