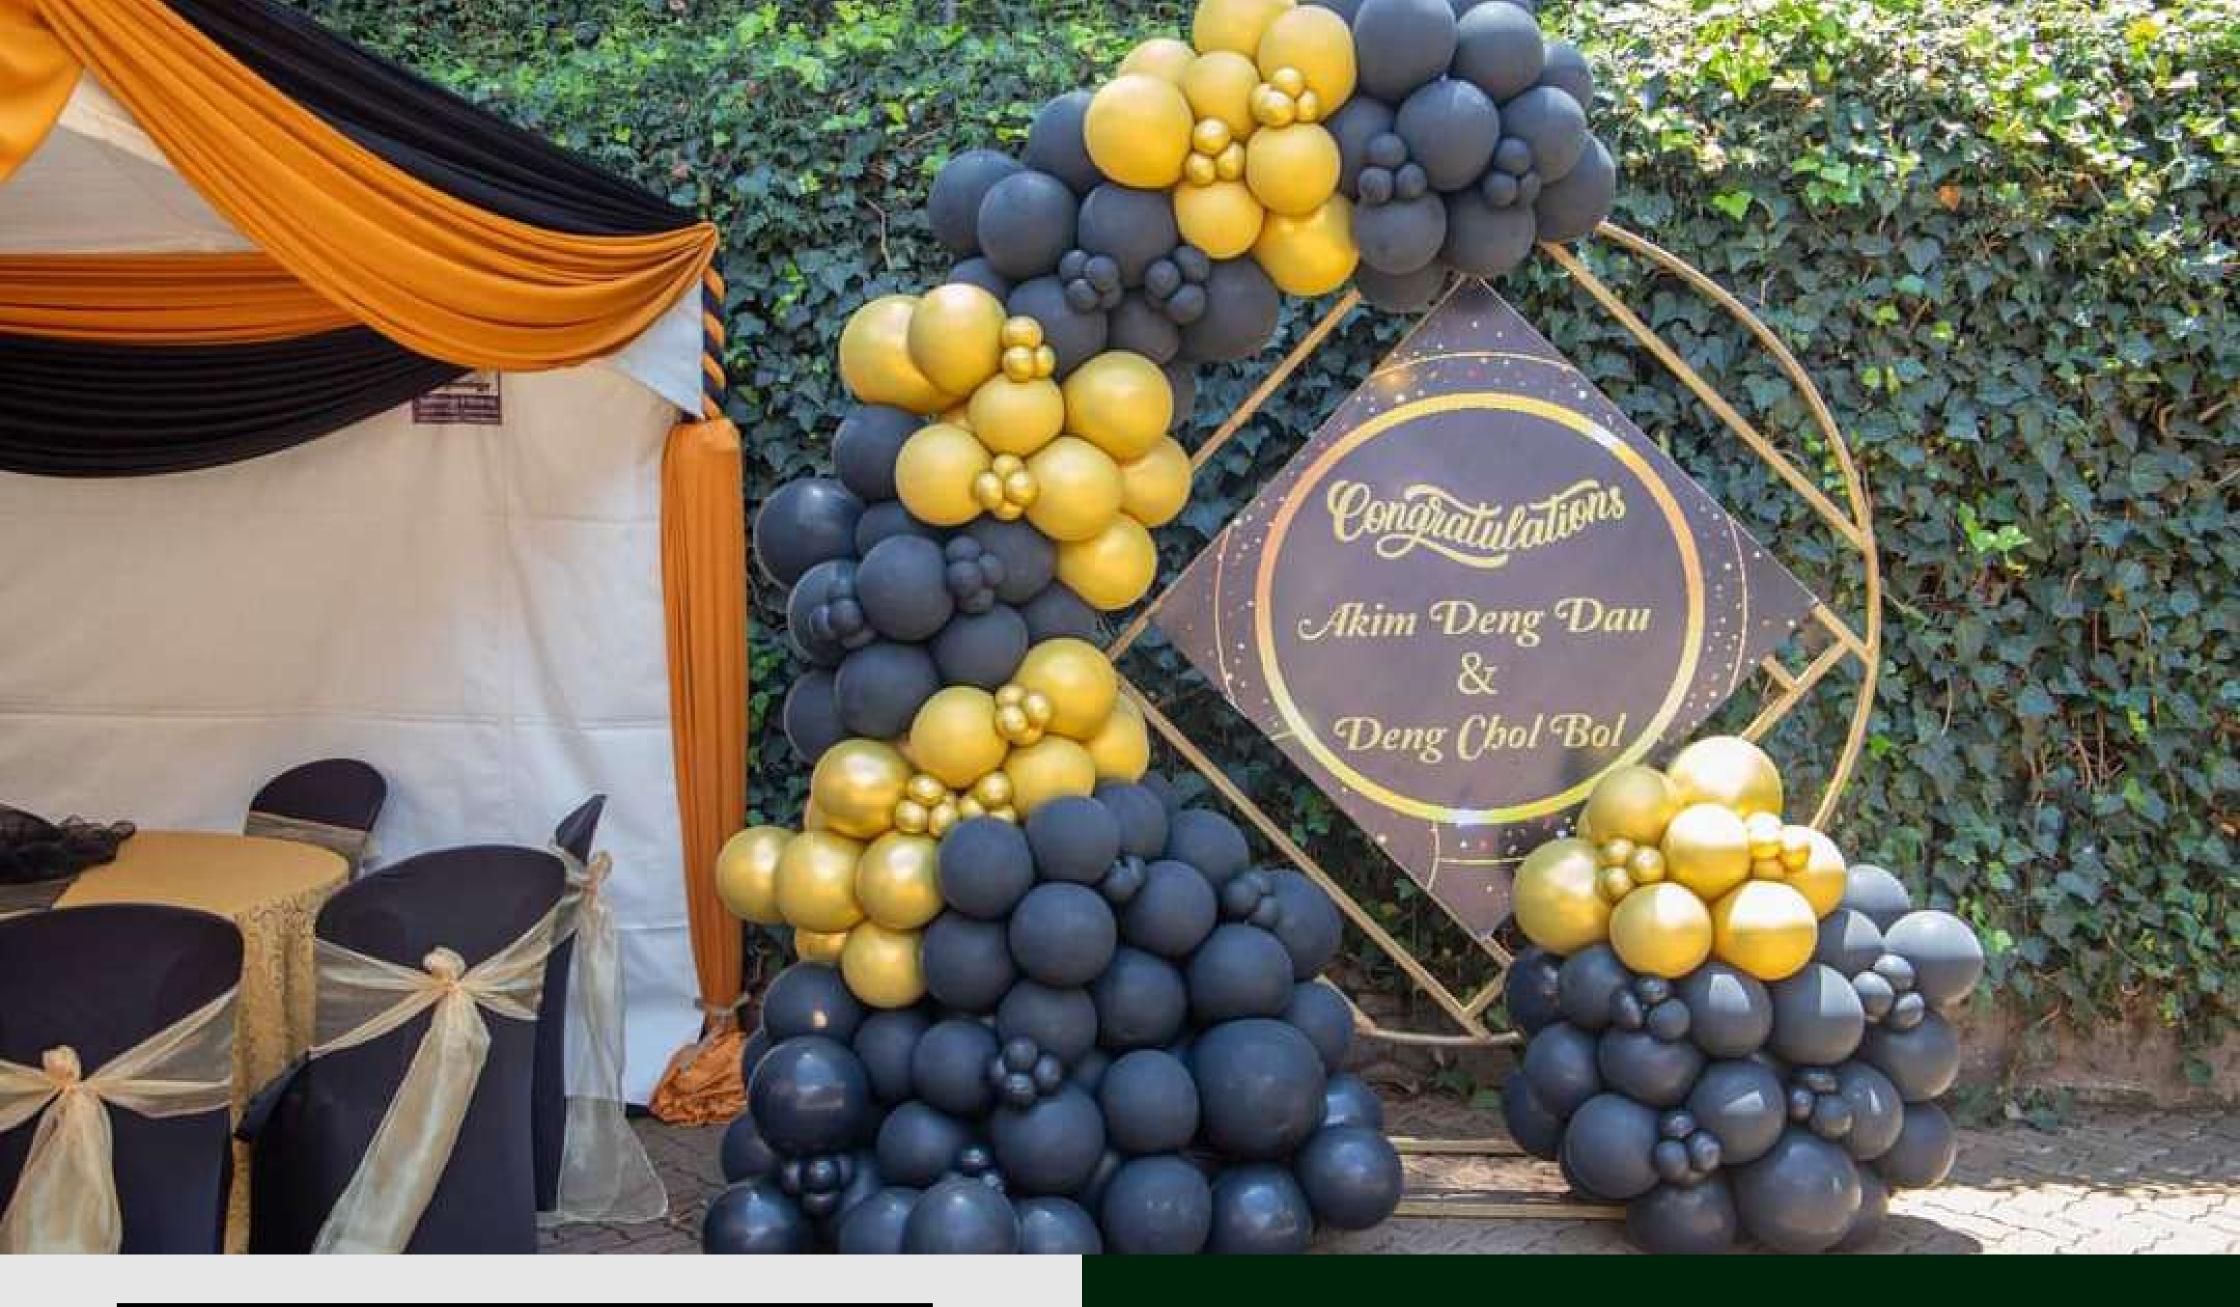

## Solid Round Board Balloons Garland Ksh 13500

Backdrop Ksh 18,500

2 by 2 sheemer wall balloons decorations ksh 25000

2 by 2 sheemer wall, LED lights happy birthday name, plus single door shape balloons garland ksh 40,000