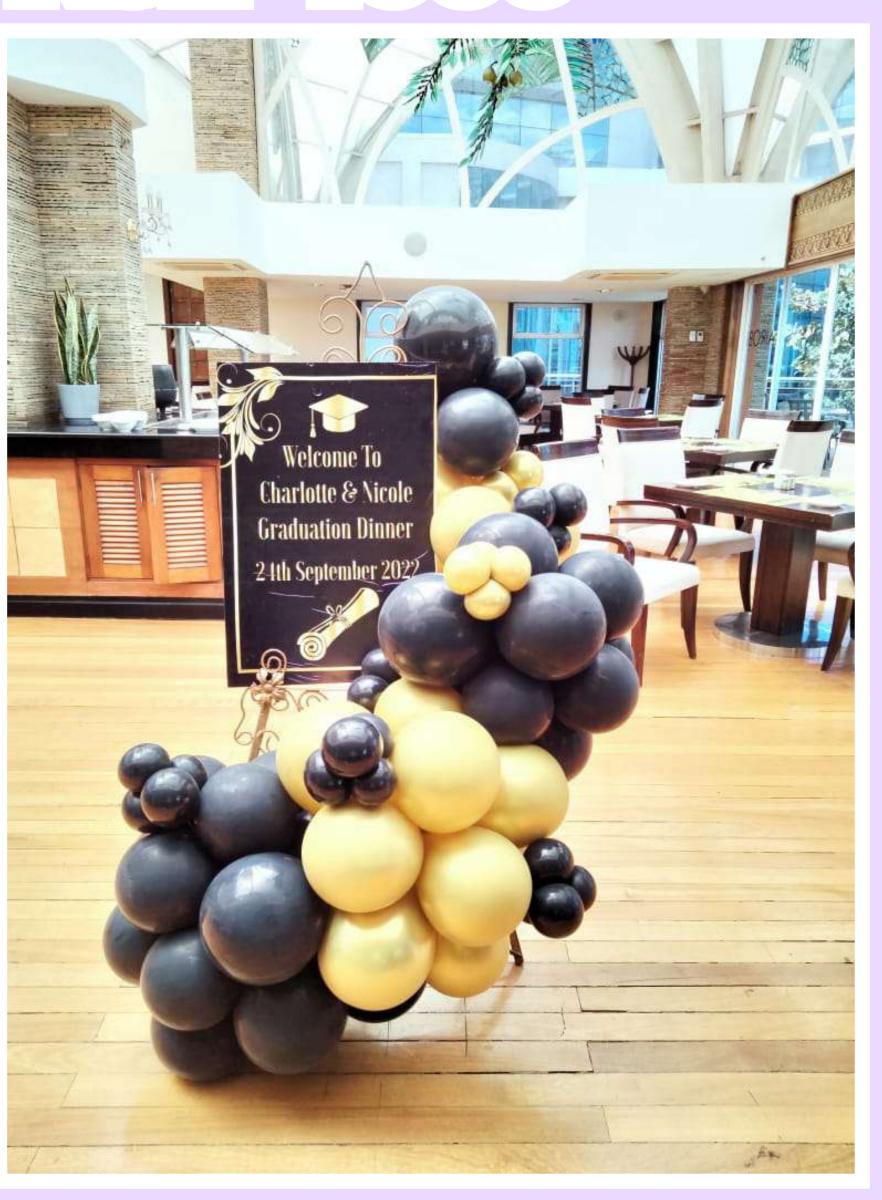

plus decorated cake table ksh 7500









## Diamond Shaped Backdrop Ksh 8500 Plus A Decorated Cake.





loop shaped balloons garlands

ksh 10000

plus decorated

cake table







Single Door
Shaped Bespoke
Balloons Backdrop
Plus Decorated
Cake Table
Ksh 11500









## Solid Round Board Balloons Garland Ksh 13500







Backdrop Ksh 18,500

















2 by 2 sheemer wall balloons decorations ksh 25000









2 by 2 sheemer wall, LED lights happy birthday name, plus single door shape balloons garland ksh 40,000







#### EXTRA DECORATIONS

THAT YOU MIGHT

BE INTERESTED IN



#### Also Available

Cake Stands
Small ksh 1500
Medium ksh 2000
Big ksh 3000



## Photo Frame Ksh 2500



### Throne chair each ksh 4000



#### Led Numbers Each Ksh 5000



### Welcome Sign, Ksh 4000



Welcome Sign 1.5m Ksh 5500