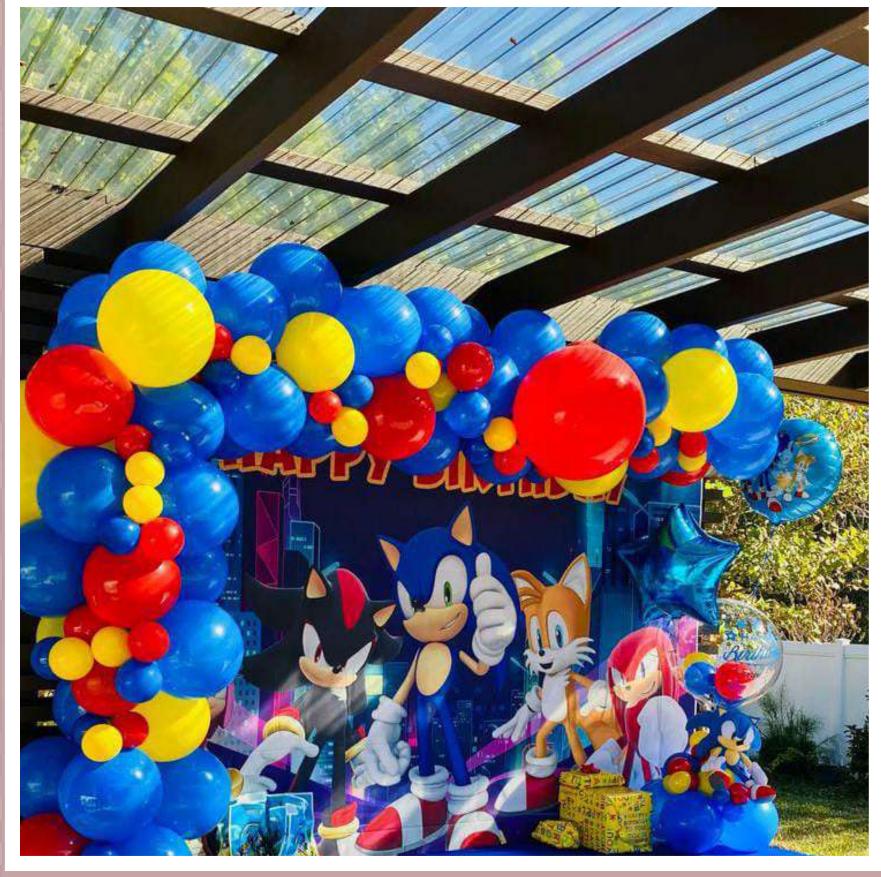

## Diamond Shaped Backdrop Ksh 8500 Plus A Decorated Cake.

loop shaped balloons garlands

ksh 10000

plus decorated

cake table

Single Door
Shaped Bespoke
Balloons Backdrop
Plus Decorated
Cake Table
Ksh 11500

## Solid Round Board Balloons Garland Ksh 13500

Backdrop Ksh 18,500

2 by 2 sheemer wall balloons decorations ksh 25000

2 by 2 sheemer wall, LED lights happy birthday name, plus single door shape balloons garland ksh 40,000