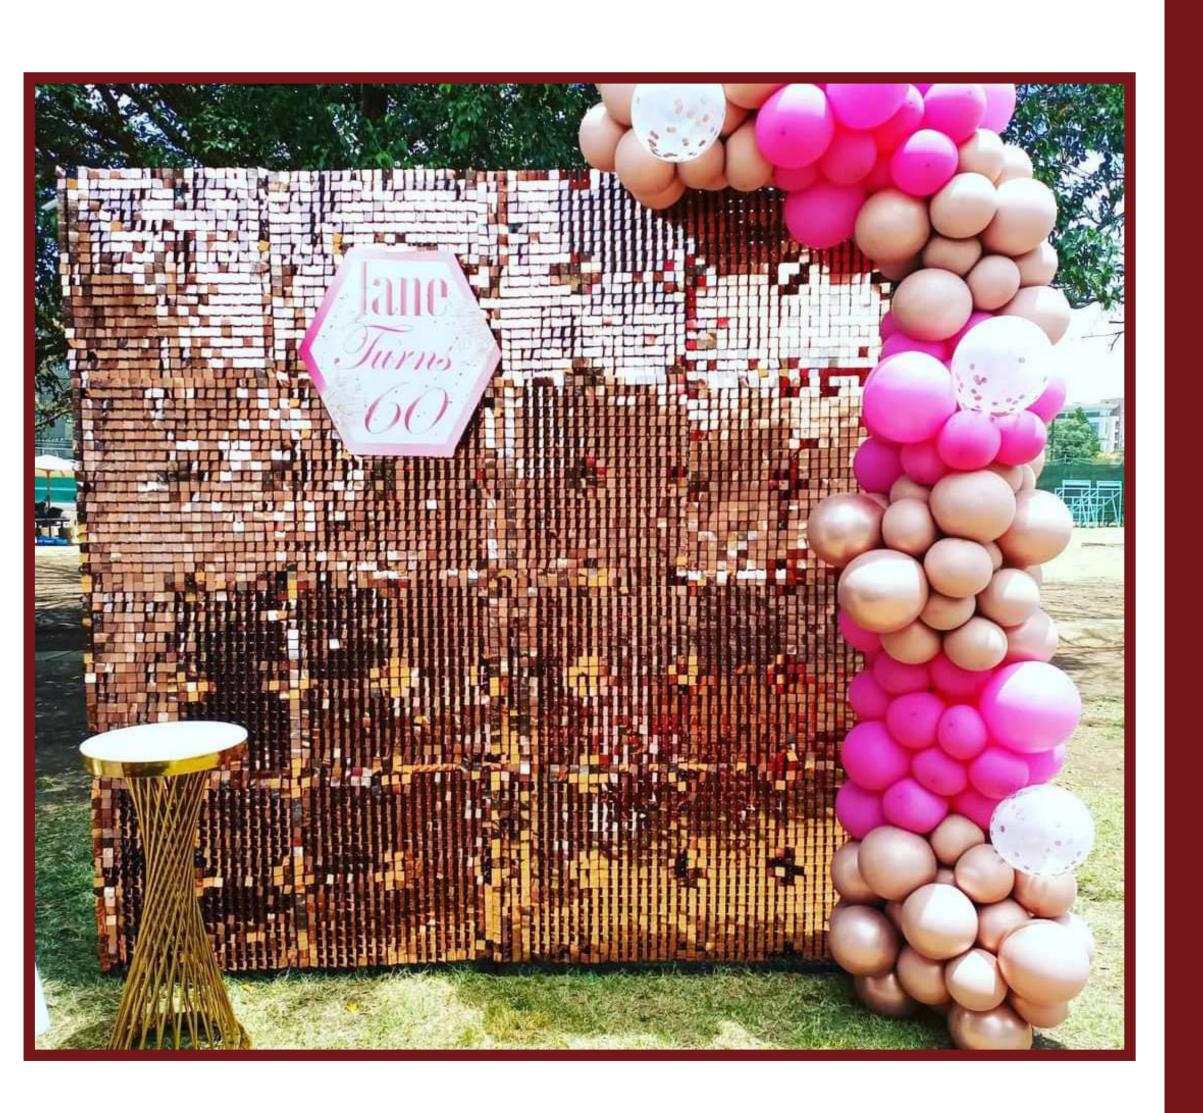

## Solid Round Board Balloons Garland Ksh 13500

Backdrop Ksh 18,500

2 by 2 sheemer wall balloons decorations ksh 25000

2 by 2 sheemer wall, LED lights happy birthday name, plus single door shape balloons garland ksh 40,000