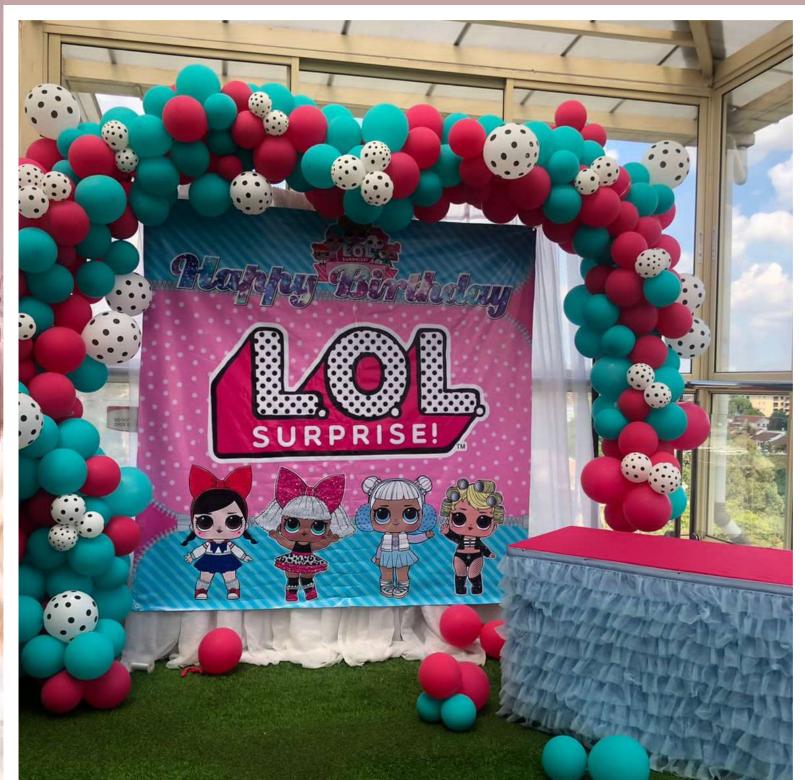

Balloons backdrop setup



www.kidsparties.co.ke info@kidsparties.co.ke



ALONG WAIYAKI WAY, WESTLANDS, NAIROBI



3 0710273465









# Banner balloons backdrop plus decorated cake table ksh 7500









## Diamond Shaped Backdrop Ksh 8500 Plus A Decorated Cake.





loop shaped balloons garlands

ksh 10000

plus decorated

cake table







Single Door
Shaped Bespoke
Balloons Backdrop
Plus Decorated
Cake Table
Ksh 11500









## Solid Round Board Balloons Garland Ksh 13500







Backdrop Ksh 18,500

















2 by 2 sheemer wall balloons decorations ksh 25000









2 by 2 sheemer wall, LED lights happy birthday name, plus single door shape balloons garland ksh 40,000







#### EXTRA DECORATIONS

THAT YOU MIGHT

BE INTERESTED IN



#### Also Available

Cake Stands
Small ksh 1500
Medium ksh 2000
Big ksh 3000



## Photo Frame Ksh 2500



### Throne chair each ksh 4000



#### Led Numbers Each Ksh 5000