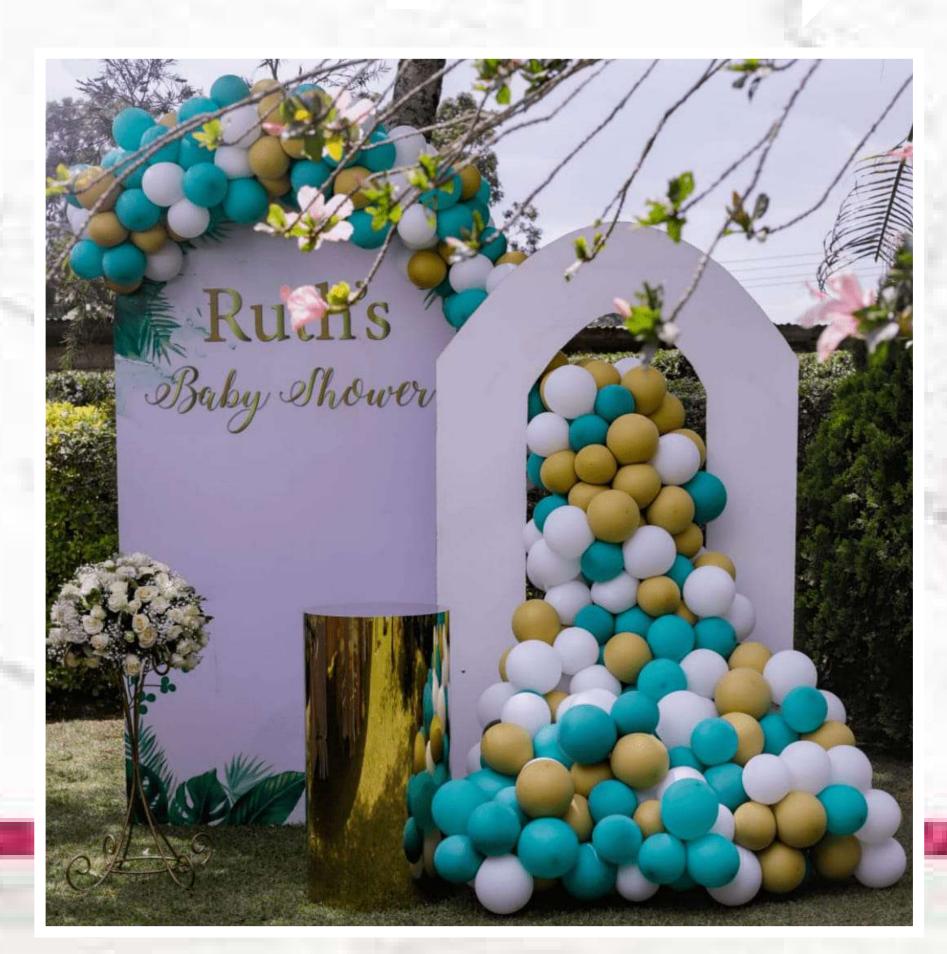

## Diamond Shaped Backdrop Ksh 8500 Plus A Decorated Cake.

loop shaped balloons garlands

ksh 10000

plus decorated

cake table

Single Door
Shaped Bespoke
Balloons Backdrop
Plus Decorated
Cake Table
Ksh 11500

## Solid Round Board Balloons Garland Ksh 13500

Backdrop Ksh 18,500

2 by 2 sheemer wall balloons decorations ksh 25000

2 by 2 sheemer wall, LED lights happy birthday name, plus single door shape balloons garland ksh 40,000