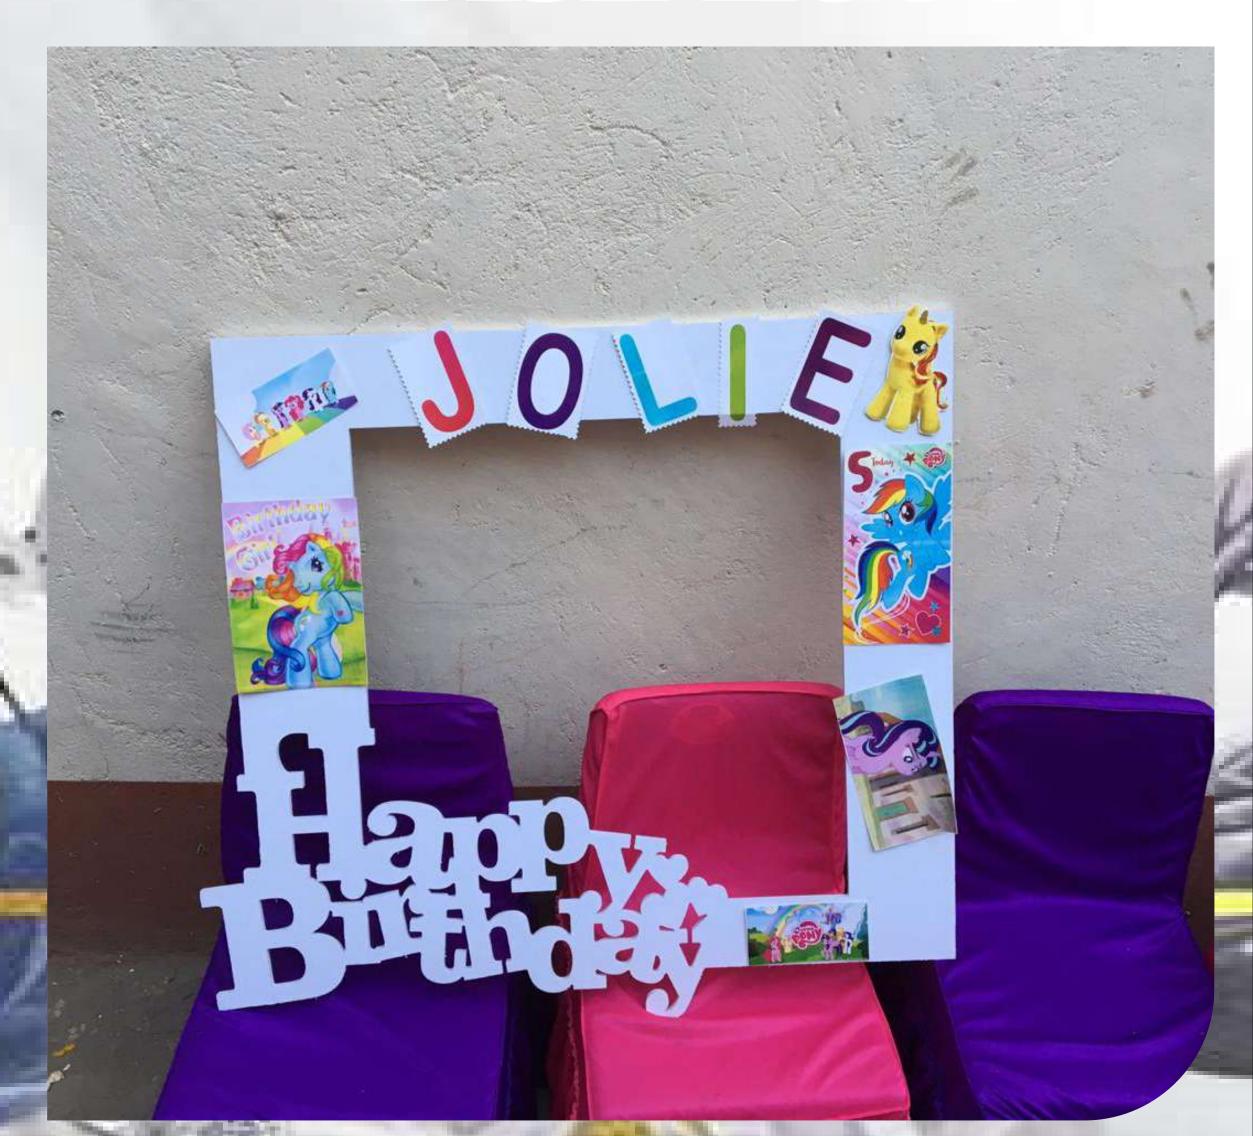

o.ke



ALONG WAIYAKI WAY, WESTLANDS, NAIROBI



3 0710273465









# Banner balloons backdrop plus decorated cake table ksh 7500









## Diamond Shaped Backdrop Ksh 8500 Plus A Decorated Cake.





loop shaped balloons garlands

ksh 10000

plus decorated

cake table







Single Door
Shaped Bespoke
Balloons Backdrop
Plus Decorated
Cake Table
Ksh 11500









## Solid Round Board Balloons Garland Ksh 13500







Backdrop Ksh 18,500

















2 by 2 sheemer wall balloons decorations ksh 25000









2 by 2 sheemer wall, LED lights happy birthday name, plus single door shape balloons garland ksh 40,000







#### EXTRA DECORATIONS

THAT YOU MIGHT

BE INTERESTED IN



#### Also Available

Cake Stands
Small ksh 1500
Medium ksh 2000
Big ksh 3000



## Photo Frame Ksh 2500



### Throne chair each ksh 4000



#### Led Numbers Each Ksh 5000



### Welcome Sign, Ksh 4000



Welcome Sign 1.5m Ksh 5500