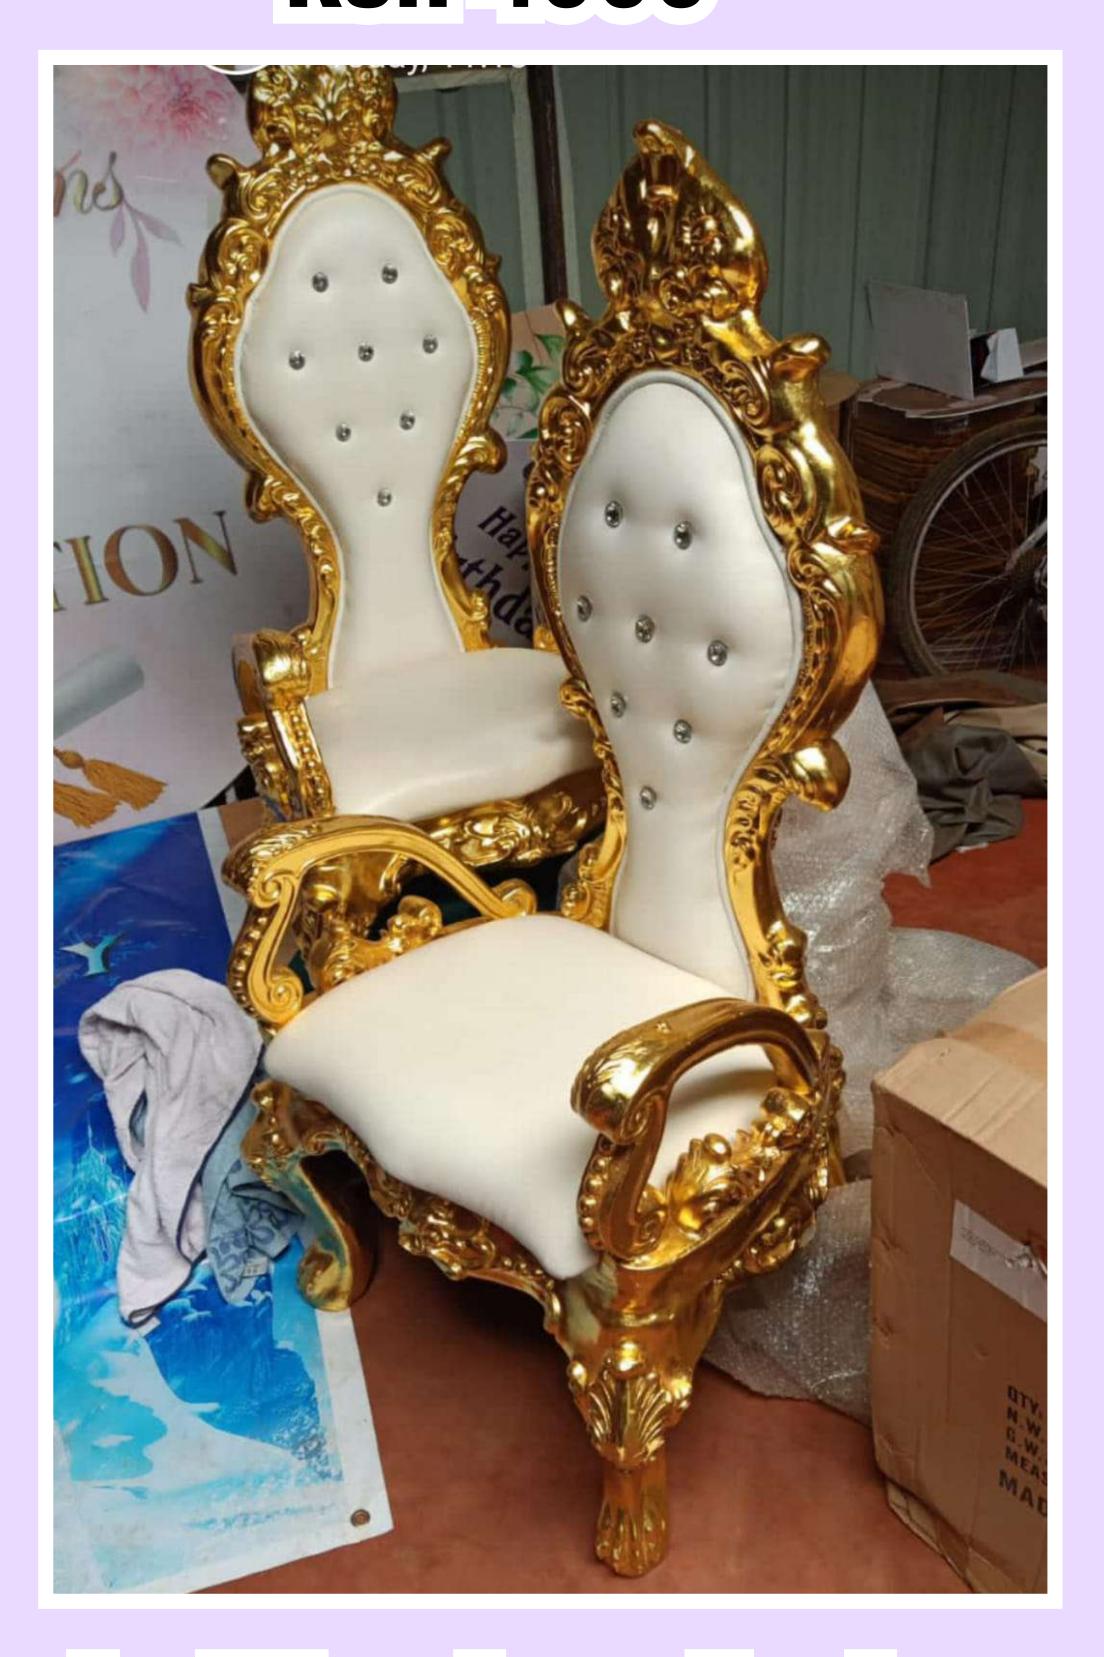

DS, NAIROBI



3 0710273465









# Banner balloons backdrop plus decorated cake table ksh 7500









## Diamond Shaped Backdrop Ksh 8500 Plus A Decorated Cake.





loop shaped balloons garlands

ksh 10000

plus decorated

cake table







Single Door
Shaped Bespoke
Balloons Backdrop
Plus Decorated
Cake Table
Ksh 11500









## Solid Round Board Balloons Garland Ksh 13500







Backdrop Ksh 18,500

















2 by 2 sheemer wall balloons decorations ksh 25000









2 by 2 sheemer wall, LED lights happy birthday name, plus single door shape balloons garland ksh 40,000







#### EXTRA DECORATIONS

THAT YOU MIGHT

BE INTERESTED IN



#### Also Available

Cake Stands
Small ksh 1500
Medium ksh 2000
Big ksh 3000



## Photo Frame Ksh 2500



### Throne chair each ksh 4000



#### Led Numbers Each Ksh 5000



### Welcome Sign, Ksh 4000



Welcome Sign 1.5m Ksh 5500